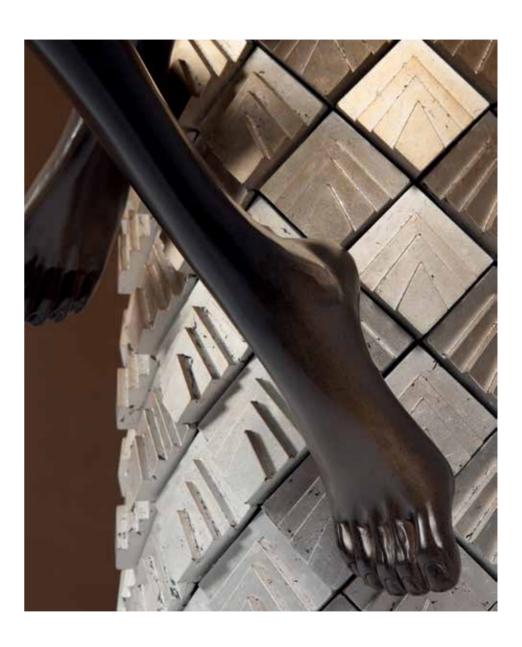

## THREE KINGS

### Side table

H: 1110 mm | W: 1270 mm | D: 620 mm

Throughout history, kings have been a symbol of force, authority, and leadership that unify nations. This unique, handcrafted piece carries deeply embedded historical meaning and symbolism which the owner of this remarkable piece of furniture is destined to realize personally. The details carved in the solid wood and perfectly depicted human limbs give a royal grandeur to any home's interior.

Solid wood | Infusion of ash burl and various exotical veneers | Piano finish

Cinited edition

Solid wood | Infusion of ash burl and various exotical veneers |

Piano finish