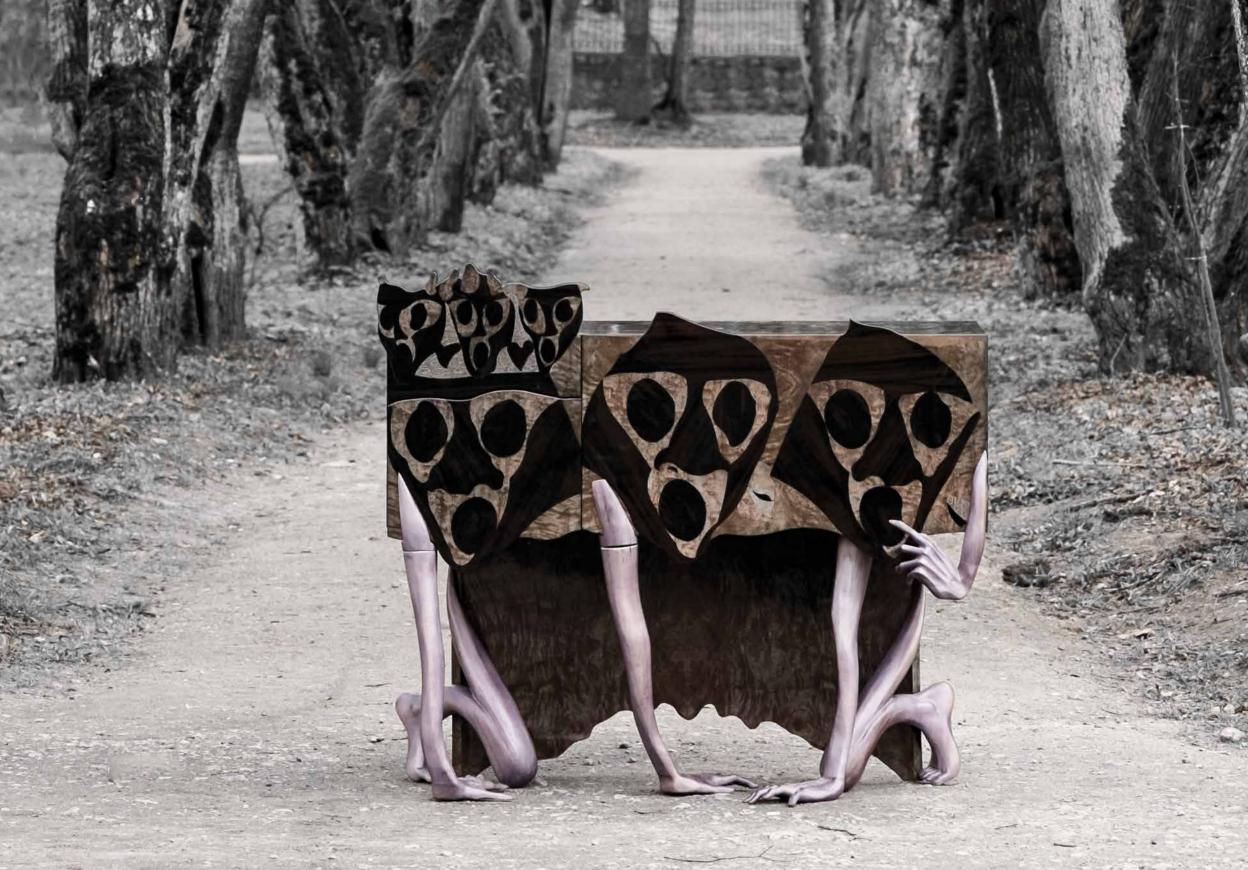

### DANCERS TWINS

#### Cabinet

H: 2020 mm | W: 1750 mm | D: 480 mm

Dance is the language of the soul; every movement is like a word or a thought. It is defined by the inevitable synchronization, which is just so powerful. And the Twins...

They are bonded since the beginning, they have this indescribable connection between them and it cannot be felt by others. This sculpture is on a fine line between the energetic motion and harmonic balance. It was delivered in a classic manner, flawlessly finished, made from solid wood and inlaid with European walnut burl. It also contains a secret feature. Every time one opens it, the form alters and becomes even more expressive.

Limited edition

European walnut burl | Solid wood | Mirror | Glass

Limited edition

European walnut burl |

Solid wood | Mirror | Glass

Cincited elition

European walnut burl |
Solid wood | Mirror | Glass

Limited edition

European walnut burl |

Solid wood | Mirror | Glass