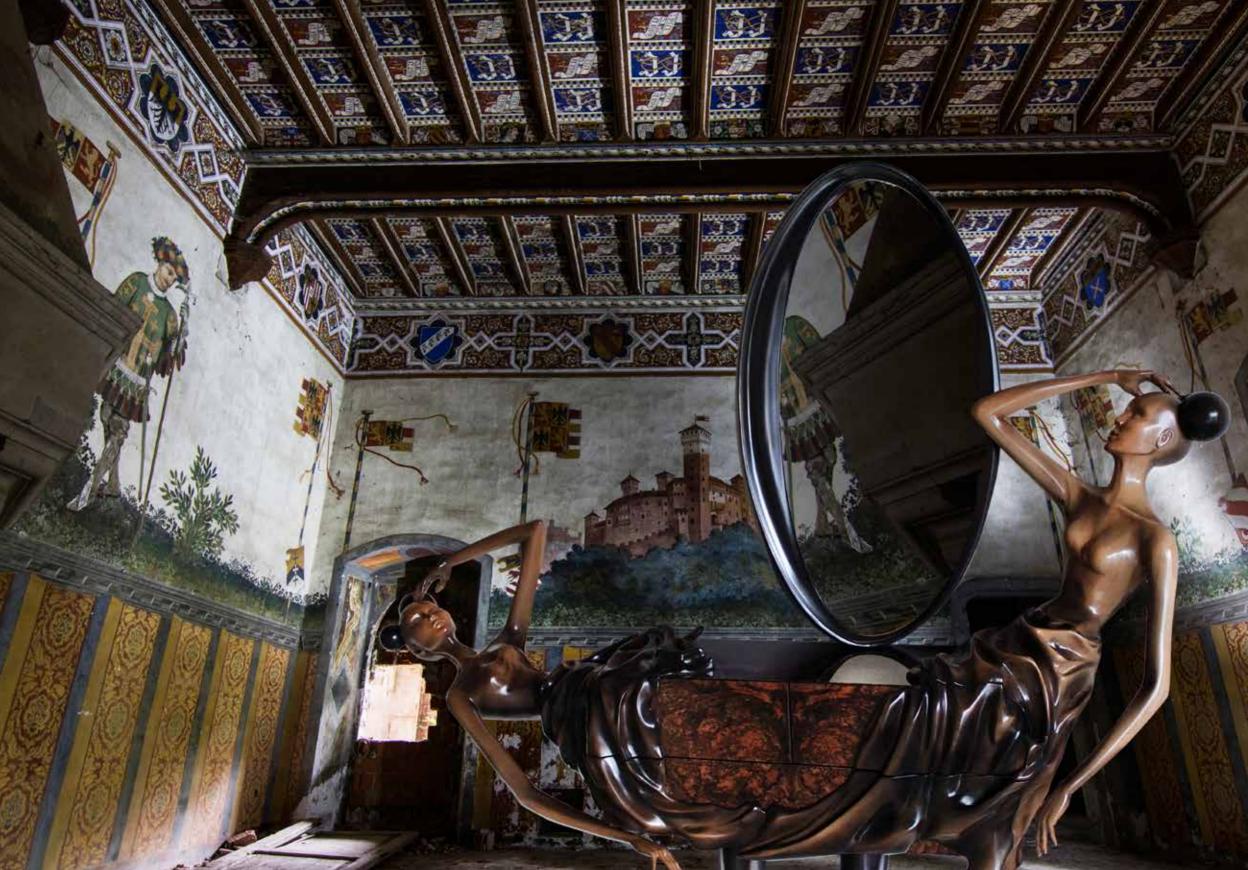

# MIMOSA

### Women's desk

H: 2020 mm | W: 1030 mm | D: 650 mm

Make up desk – Mimosa. Modern, sensive and stunning, just like she is. Hand made masterpiece, will keep your wildest secrets as well as remain closest friend before an extraordinary evening.

Limited edition

Solid wood | Polished brass | Golden madrone veneer | Marble (Azul Macauba)

Solid wood | Polished brass |
Golden madrone veneer | Marble (Azul Macauba)

Solid wood | Polished brass |
Golden madrone veneer | Marble (Azul Macauba)