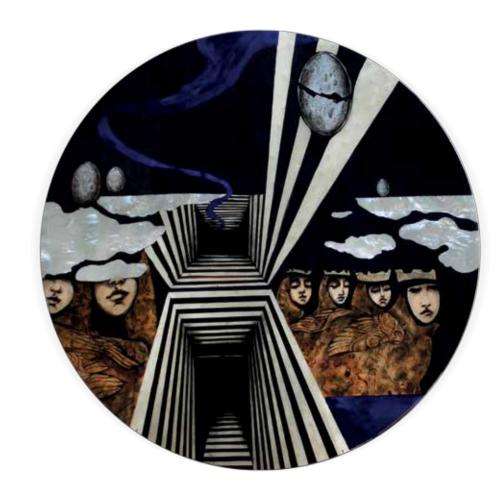

## THREE KINGS

### Side table

H: 1110 mm | W: 1270 mm | D: 620 mm

Throughout history, kings have been a symbol of force, authority, and leadership that unify nations. This unique, handcrafted piece carries deeply embedded historical meaning and symbolism which the owner of this remarkable piece of furniture is destined to realize personally. The details carved in the solid wood and perfectly depicted human limbs give a royal grandeur to any home's interior.

Solid wood | Infusion of ash burl and various exotical veneers | Piano finish

Cinited edition

Solid wood | Infusion of ash burl and various exotical veneers |

Piano finish