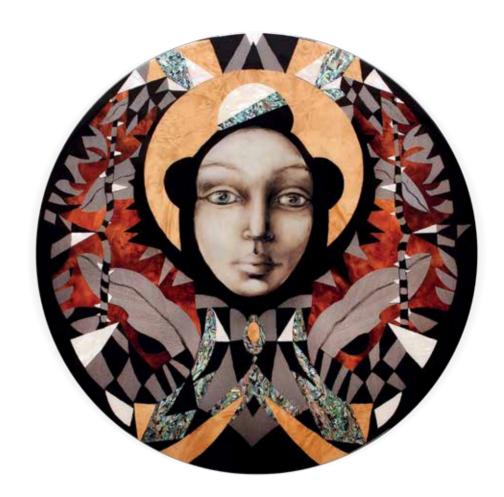

## DIVINE

#### Serving tray

Ø 460 mm x 45 mm

Her light and energy inspires the fatigued ones. She may be an outlander, but once you get closer, you imperceptibly start to worship her.

Cinited edition

Mixed techniques:

Inlays, painted by an Artist