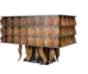

# SWING

#### Red wine bar

H: 2110 mm | W: 1150 mm | D: 510 mm

Our dreams reflected in woodcarvings and a sensation of grandeur embody this impressive, more than two-metre-high wine bar that will mesmerize you and your guests. Inspired by the Mediterranean character and warmth, you'll always find a cool glass of wine at the bar to refresh you as if it were a hand fan swinging in an elega nt lady's hand. Pearl inlay, hard wood carvings and impeccable, surprising functionality symbolize Eglidesign, a luxurious, durable choice.

Limited edition

Solid wood | Karelian birch burl | Walnut burl | Inlays of black pearl | LED lightning | Marble (Marquina black) | Handmade aged mirror

Solid wood | Karelian birch burl | Walnut burl | Inlays of black pearl | LED lightning | Marble (Marquina black) | Handmade aged mirror