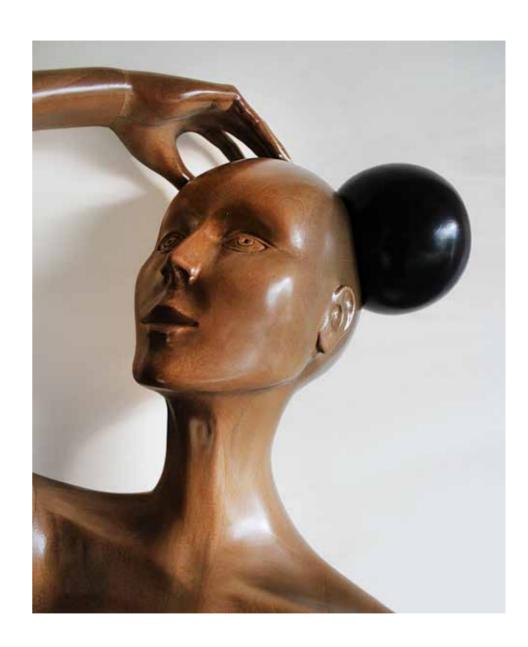

# HYPNOSIS

#### Mirror

Ø: 1300 mm

The mirror has always been the object for displaying beauty. It reflects a woman's secret desires and thoughts. In this limited-edition collectable object, we present every woman's most expressive feature. The carefully crafted details and the face framed by the mirror will unleash your imagination to let the wide spectrum of your beauty shine through. This is not just a mirror. It's a springboard to your dreams right there on your wall.

Solid wood | Handmade aged mirror | LED lights |
Painted face | Polished brass | Piano finish

Solid wood | Handmade aged mirror | LED lights |
Painted face | Polished brass | Piano finish