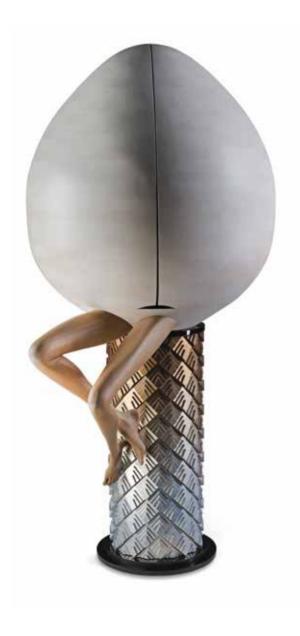

# WATCHER

#### Cabinet

H: 1620 mm | W: 1750 mm | D: 450 mm

The guardian of your home and all that you treasure. He sits on your threshold, listening and hearing you out. A fun creature born of ancient ancestors, with an allure of romance and a scent of nostalgia, full of mysterious stories and mythical beings. It stirs the imagination and makes us wonder what's really precious... Time goes by quickly, while the watcher feels your story, waiting to pass it on to future generations.

Solid wood carved details with special processing |
Ziricote | Mirror

Solid wood carved details with special processing |
Ziricote | Mirror

Solid wood carved details with special processing |
Ziricote | Mirror

Solid wood carved details with special processing | Ziricote | Mirror