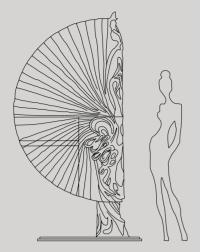

# SWING

#### Red wine bar

H: 2110 mm | W: 1150 mm | D: 510 mm

Our dreams reflected in woodcarvings and a sensation of grandeur embody this impressive, more than two-metre-high wine bar that will mesmerize you and your guests. Inspired by the Mediterranean character and warmth, you'll always find a cool glass of wine at the bar to refresh you as if it were a hand fan swinging in an elega nt lady's hand. Pearl inlay, hard wood carvings and impeccable, surprising functionality symbolize Eglidesign, a luxurious, durable choice.

Limited edition

Solid wood | Karelian birch burl | Walnut burl | Inlays of black pearl | LED lightning | Marble (Marquina black) | Handmade aged mirror

Solid wood | Karelian birch burl | Walnut burl | Inlays of black pearl | LED lightning | Marble (Marquina black) | Handmade aged mirror