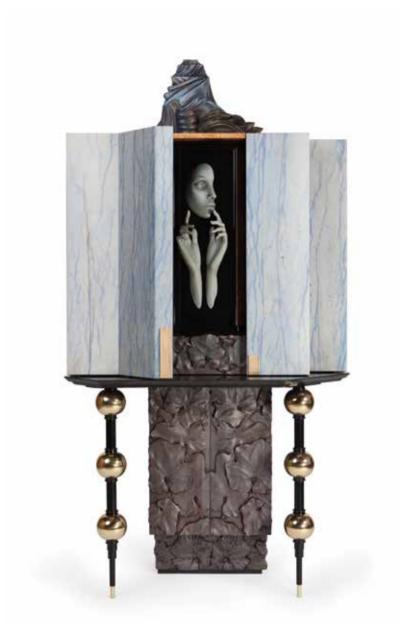

# WATCHER

#### Cabinet

H: 1620 mm | W: 1750 mm | D: 450 mm

The guardian of your home and all that you treasure. He sits on your threshold, listening and hearing you out. A fun creature born of ancient ancestors, with an allure of romance and a scent of nostalgia, full of mysterious stories and mythical beings. It stirs the imagination and makes us wonder what's really precious... Time goes by quickly, while the watcher feels your story, waiting to pass it on to future generations.

Solid wood carved details with special processing |
Ziricote | Mirror

Solid wood carved details with special processing |
Ziricote | Mirror

Solid wood carved details with special processing |
Ziricote | Mirror

Solid wood carved details with special processing | Ziricote | Mirror