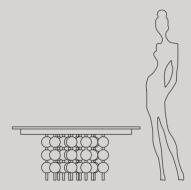

# SELFISH

## Lounge table

H: 600 mm | Ø: 620 mm | D: 650 mm

A woman with a mind of a snake. A mysterious figure wandering in the dark. Destined to survive by feeding on human emotions and feelings. Sucking the energy from its possessors and using it for its own good. Born sinner, stuck in this circle of selfishness.

Limited edition

Inlays of exotic veneer | Polished brass | Inlays of mother pearl | Linocut

Inlays of exotic veneer |
Polished brass | Inlays of mother pearl | Linocut