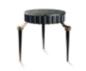

# G L O S S Y S P I D E R

## Lounge table

H: 600 mm | Ø: 400 mm | D: 650 mm

Deep and mysterious marble patterns, surrounded by handprocessed brass. The colour combination is captivating and begs you to touch it, as if it were a sleek yet dangerous spider in the Amazon. This hall table is perfect for your leisure areas and pairs well with Eglidesign lounge chairs.

Limited edition

Solid wood | Marble (Labrador blue) | Polished brass

Solid wood | Marble (Labrador blue) |
Polished brass