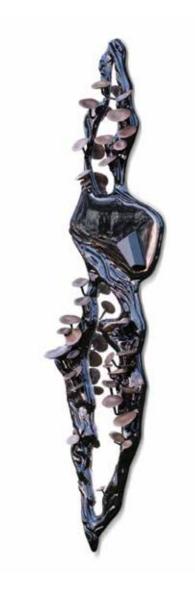

### ALGAE

#### Cabinet

H: 1460 mm | W: 540 mm | D: 460 mm

They are like water rippling in the sun, altering its colour constantly. A seaweed waving to the rhythm. Flowing water, which endlessly moves just to avoid becoming a swamp. It flows through the rocks, gently touching the grass, playing with the sun. This image reminds of childhood, it evokes the happiness, but at the same time warns that one cannot stay still. It was made solely from wood, engraved with bare hands. The shape took its time to reveal itself, while the unusual colour was selected to strengthen the impression. This creation also contains a flawless finishing and is inlaid with European walnut burl.

Limited edition

European walnut burl

European walnut burl Solid wood

Limited edition

European walnut buri |

Solid wood

Limited edition

European walnut burl |

Solid wood