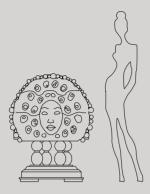

# HYPNOSIS

#### Mirror

Ø: 1300 mm

The mirror has always been the object for displaying beauty. It reflects a woman's secret desires and thoughts. In this limited-edition collectable object, we present every woman's most expressive feature. The carefully crafted details and the face framed by the mirror will unleash your imagination to let the wide spectrum of your beauty shine through. This is not just a mirror. It's a springboard to your dreams right there on your wall.

Solid wood | Handmade aged mirror | LED lights |
Painted face | Polished brass | Piano finish

Solid wood | Handmade aged mirror | LED lights |
Painted face | Polished brass | Piano finish