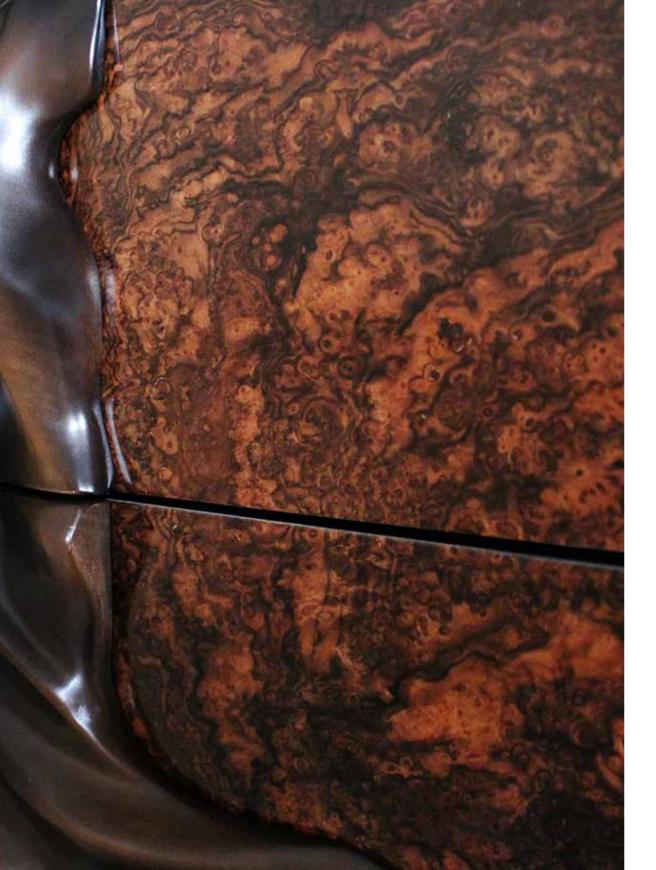

# MIMOSA

### Women's desk

H: 2020 mm | W: 1030 mm | D: 650 mm

Make up desk – Mimosa. Modern, sensive and stunning, just like she is. Hand made masterpiece, will keep your wildest secrets as well as remain closest friend before an extraordinary evening.

Limited edition

Solid wood | Polished brass | Golden madrone veneer | Marble (Azul Macauba)

Solid wood | Polished brass |
Golden madrone veneer | Marble (Azul Macauba)

Solid wood | Polished brass |
Golden madrone veneer | Marble (Azul Macauba)

Solid wood | Polished brass |
Golden madrone veneer | Marble (Azul Macauba)