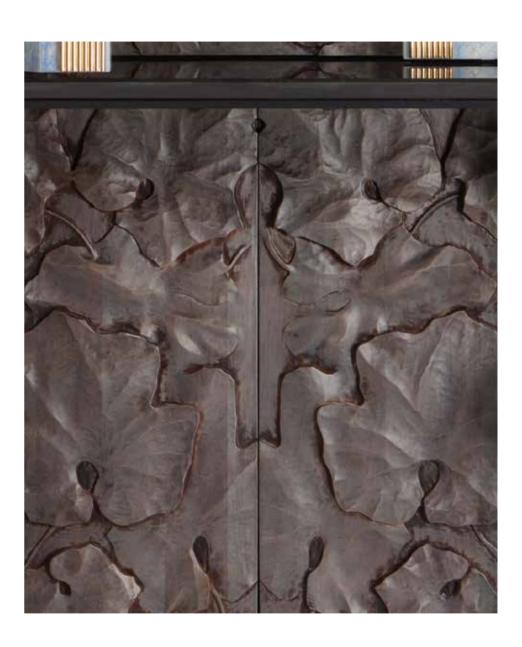

# WATCHER

#### Cabinet

H: 1620 mm | W: 1750 mm | D: 450 mm

The guardian of your home and all that you treasure. He sits on your threshold, listening and hearing you out. A fun creature born of ancient ancestors, with an allure of romance and a scent of nostalgia, full of mysterious stories and mythical beings. It stirs the imagination and makes us wonder what's really precious... Time goes by quickly, while the watcher feels your story, waiting to pass it on to future generations.

Solid wood carved details with special processing |
Ziricote | Mirror

Solid wood carved details with special processing |
Ziricote | Mirror

Solid wood carved details with special processing |
Ziricote | Mirror

Solid wood carved details with special processing | Ziricote | Mirror