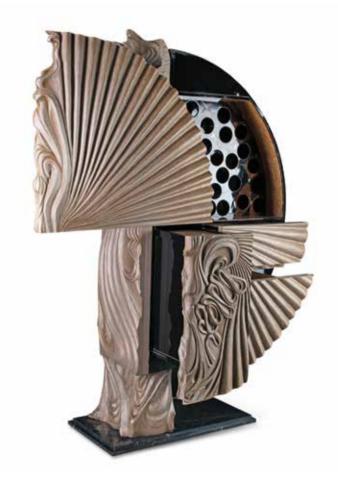

# SWING

#### Red wine bar

H: 2110 mm | W: 1150 mm | D: 510 mm

Our dreams reflected in woodcarvings and a sensation of grandeur embody this impressive, more than two-metre-high wine bar that will mesmerize you and your guests. Inspired by the Mediterranean character and warmth, you'll always find a cool glass of wine at the bar to refresh you as if it were a hand fan swinging in an elega nt lady's hand. Pearl inlay, hard wood carvings and impeccable, surprising functionality symbolize Eglidesign, a luxurious, durable choice.

Limited edition

Solid wood | Karelian birch burl | Walnut burl | Inlays of black pearl | LED lightning | Marble (Marquina black) | Handmade aged mirror

Solid wood | Karelian birch burl | Walnut burl | Inlays of black pearl | LED lightning | Marble (Marquina black) | Handmade aged mirror