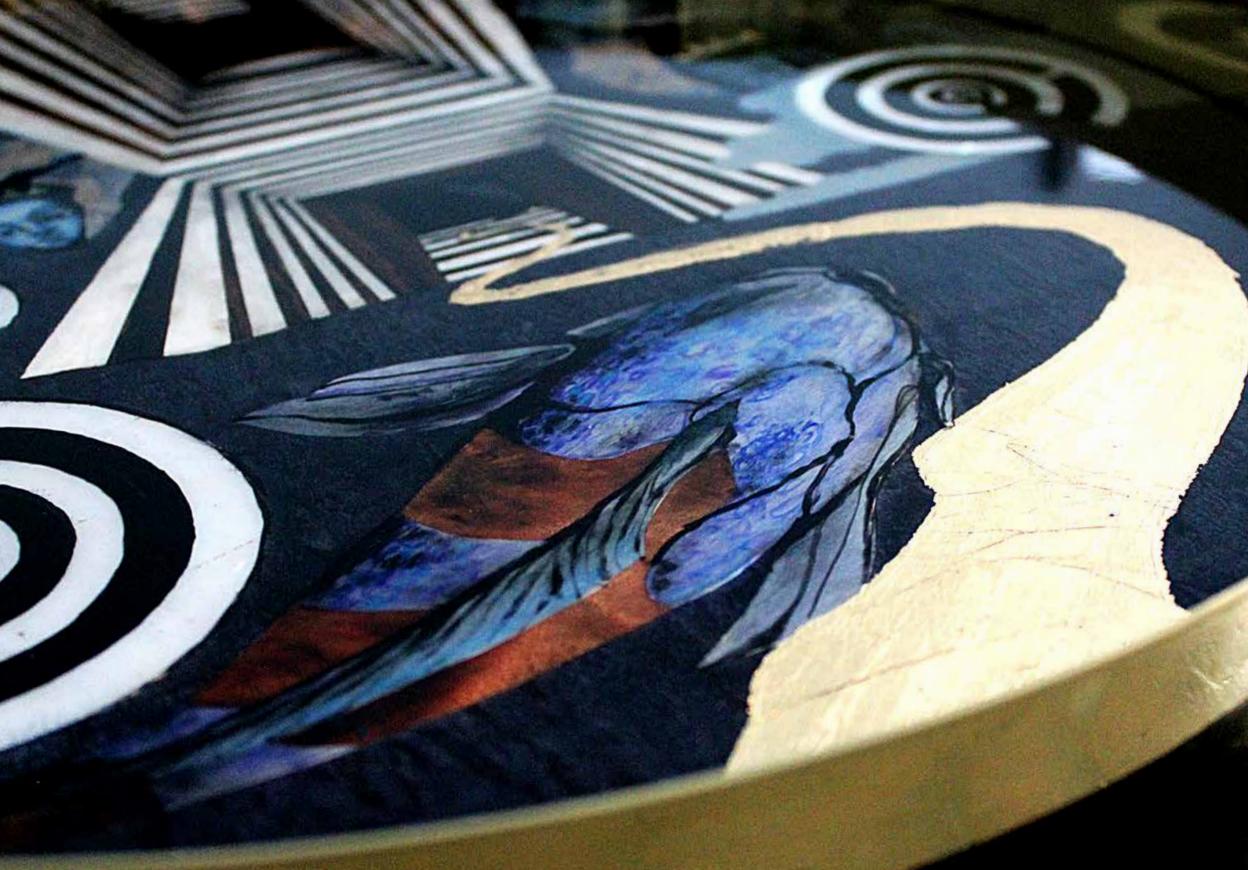

## MAN'S WING

#### Cabinet

H: 2050 mm | W: 960 mm | D: 480 mm

Coganc and cigars bar – Man's wing. Elegance, power and motion flight meets together in one handmade, exclusive, artistic wooden masterpiece for HIM. Only raw and high quality materials as exotical veneer – golden madrone, natural massive wood, handmade aged mirrors and polished brass are used to create this work of art for your home spaces.