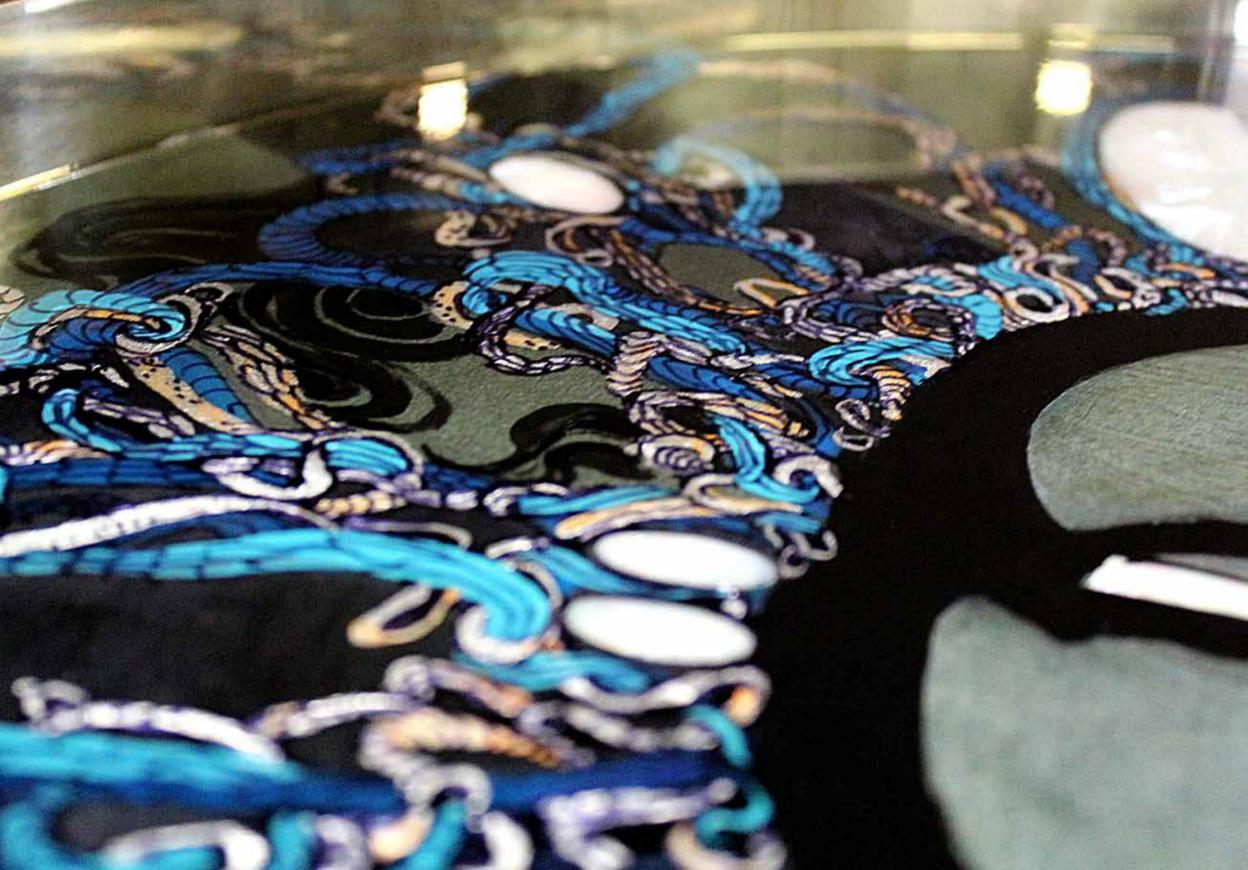

### MEDUSA

#### Cabinet

H: 1060 mm | W: 750 mm | D: 640 mm

We believe that paying tribute for the human feelings and seeing work of art revealed into a furniture, is very important for the future trends in modern and persistent home interior furnishing. Unique and exclusive handmade cabinet, designed to commit passion for fashion. Her expressive features, painted details will adorn your home interior and you never forget those deep hypnotizing eyes. Medusa is about getting stoned in a good way, when you are admiring about something – that totally involves you.

Walnut burl | Solid wood | Marble (Marquina black) | Bohemian glass | Polished brass

Walnut burl | Solid wood | Marble (Marquina black) | Bohemian glass | Polished brass

Cincited edition

Walnut burl | Solid wood | Marble (Marquina black) |

Bohemian glass | Polished brass