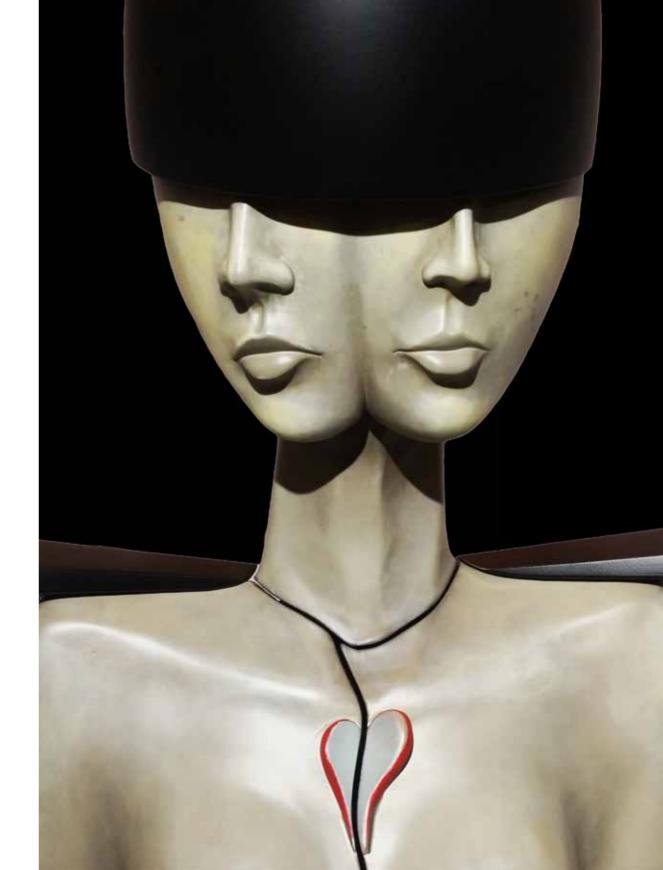

# HYPNOSIS

#### Mirror

Ø: 1300 mm

The mirror has always been the object for displaying beauty. It reflects a woman's secret desires and thoughts. In this limited-edition collectable object, we present every woman's most expressive feature. The carefully crafted details and the face framed by the mirror will unleash your imagination to let the wide spectrum of your beauty shine through. This is not just a mirror. It's a springboard to your dreams right there on your wall.

Solid wood | Handmade aged mirror | LED lights |
Painted face | Polished brass | Piano finish

Solid wood | Handmade aged mirror | LED lights |
Painted face | Polished brass | Piano finish