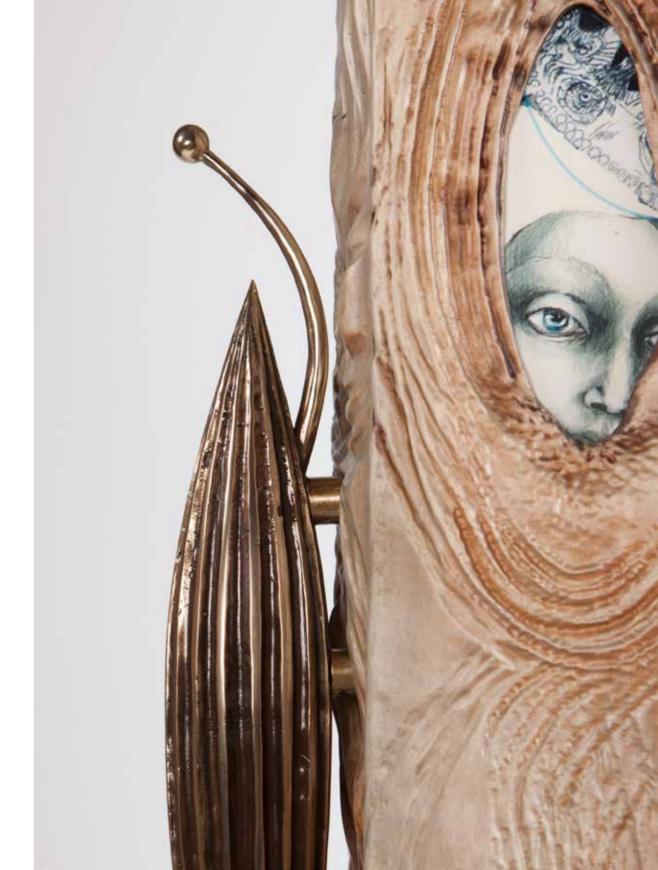

# WATCHER

#### Cabinet

H: 1620 mm | W: 1750 mm | D: 450 mm

The guardian of your home and all that you treasure. He sits on your threshold, listening and hearing you out. A fun creature born of ancient ancestors, with an allure of romance and a scent of nostalgia, full of mysterious stories and mythical beings. It stirs the imagination and makes us wonder what's really precious... Time goes by quickly, while the watcher feels your story, waiting to pass it on to future generations.

Solid wood carved details with special processing |
Ziricote | Mirror

Solid wood carved details with special processing |
Ziricote | Mirror

Solid wood carved details with special processing |
Ziricote | Mirror

Solid wood carved details with special processing | Ziricote | Mirror