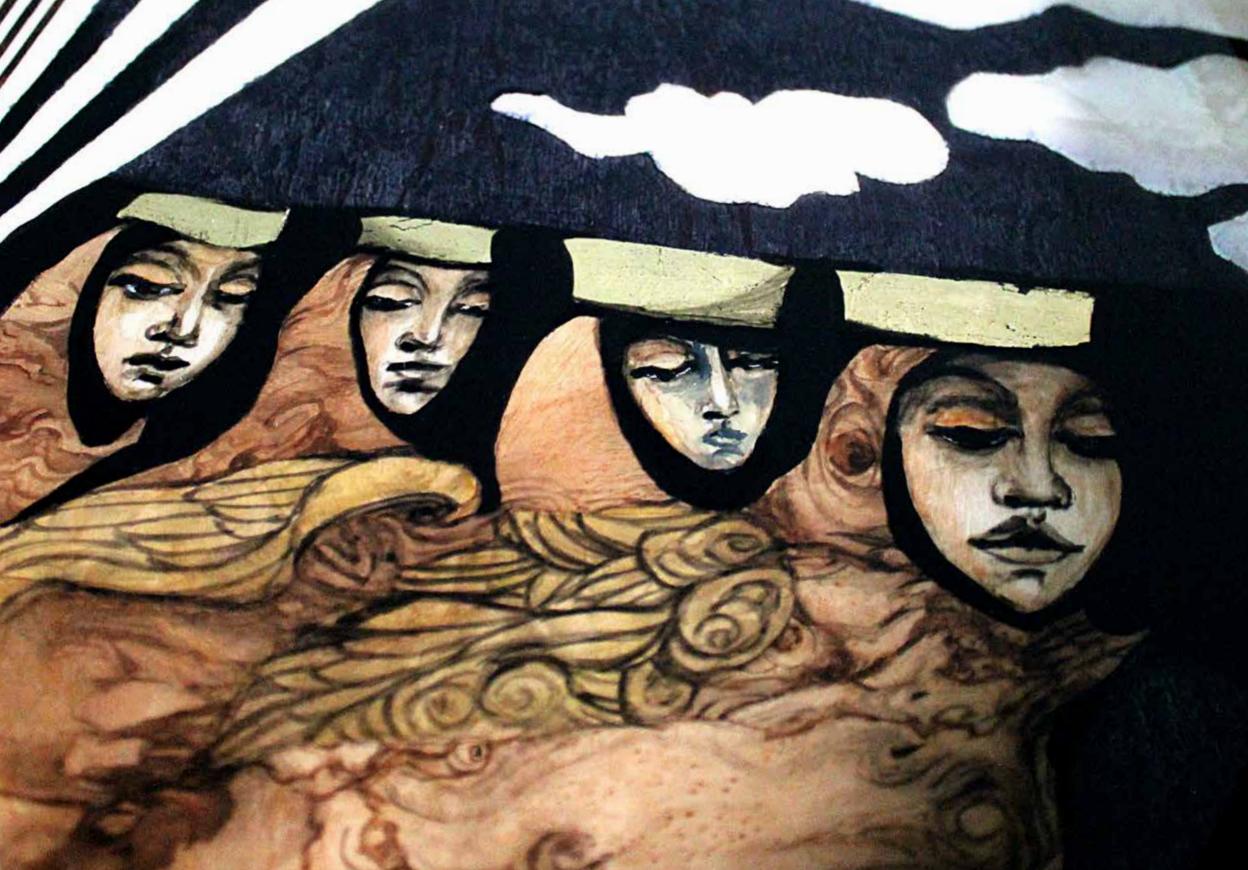

# HYPNOSIS

#### Mirror

Ø: 1300 mm

The mirror has always been the object for displaying beauty. It reflects a woman's secret desires and thoughts. In this limited-edition collectable object, we present every woman's most expressive feature. The carefully crafted details and the face framed by the mirror will unleash your imagination to let the wide spectrum of your beauty shine through. This is not just a mirror. It's a springboard to your dreams right there on your wall.

Solid wood | Handmade aged mirror | LED lights |
Painted face | Polished brass | Piano finish

Solid wood | Handmade aged mirror | LED lights |
Painted face | Polished brass | Piano finish