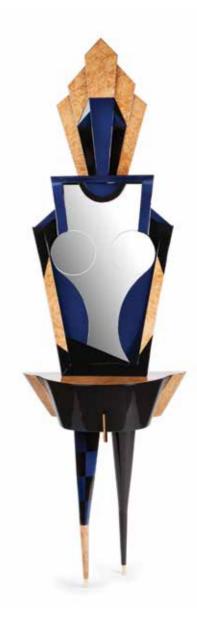

# GUARDIAN

#### Console

H: 2320 mm | W: 720 mm | D: 400 mm

Indefinable shapes creating a strong figure standing at the forefront. A controversial combination of shock and a sense of safety. The Guardian of the gates to the shelter.

Limited edition

Solid wood | Golden madrone veneer | Mirror | Piano finish

Limited edition

Solid wood | Golden madrone veneer | Mirror | Piano finish