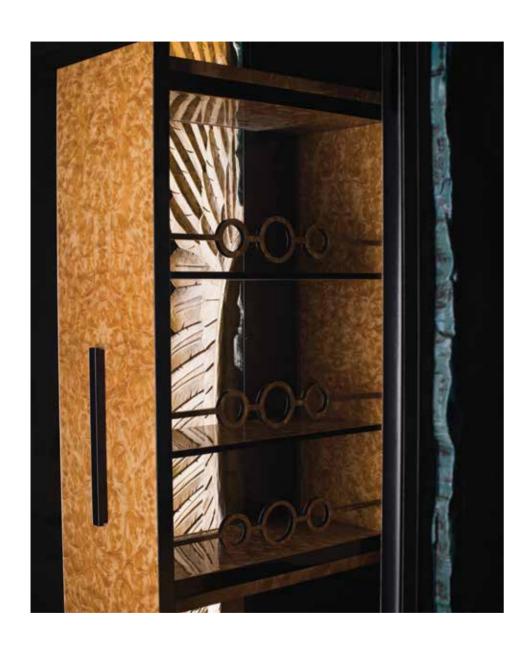

## MAN'S WING

#### Cabinet

H: 2050 mm | W: 960 mm | D: 480 mm

Coganc and cigars bar – Man's wing. Elegance, power and motion flight meets together in one handmade, exclusive, artistic wooden masterpiece for HIM. Only raw and high quality materials as exotical veneer – golden madrone, natural massive wood, handmade aged mirrors and polished brass are used to create this work of art for your home spaces.

Golden madrone veneer | Solid wood | Polished brass | Handmade aged mirror | LED lights

Colden madrone veneer | Solid wood | Polished brass |
Handmade aged mirror | LED lights