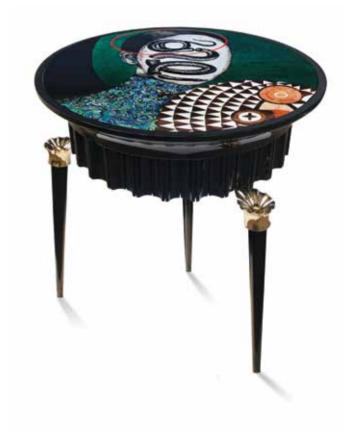

# SELFISH

## Lounge table

H: 600 mm | Ø: 620 mm | D: 650 mm

A woman with a mind of a snake. A mysterious figure wandering in the dark. Destined to survive by feeding on human emotions and feelings. Sucking the energy from its possessors and using it for its own good. Born sinner, stuck in this circle of selfishness.

Limited edition

Inlays of exotic veneer | Polished brass | Inlays of mother pearl | Linocut

Inlays of exotic veneer |
Polished brass | Inlays of mother pearl | Linocut