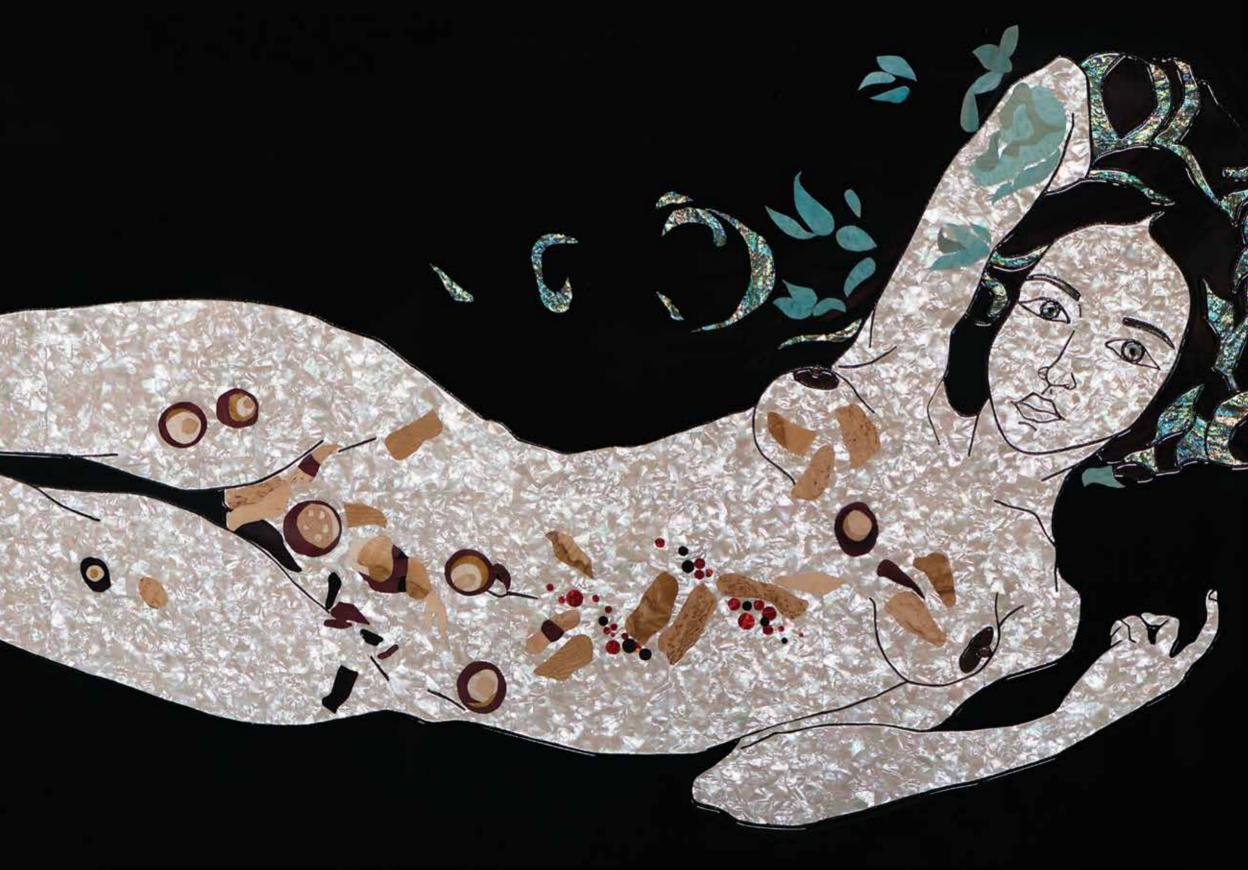

## NYOTAIMORI

### Dinning table

H: 780 mm | W: 1400 mm | L: 2820 mm

NYOTAIMORI is a real step forward for Eglidesign handmade collection pieces. It's hand carved details of the intricate marquetry of differient mother of pearl sheets created by an artist. Every detail is executed with precision and finally, unique table top finished with a high gloss varnish called this technology a piano finish. This extraordinary piece combines new design and art trends, but never forgetting the rich tradition of the past. NYOTAIMORI is the piece that makes you feel majesty and noblessity as well as delicacy and glamor.

Limited edition

Solid wood | Infusion of various exotical veneers | infusion of various mother of pearl sheets | Polished stainless steel | Piano finish

Limited edition

Solid wood | Infusion of various exotical veneers | infusion of various mother of pearl sheets | Polished stainless steel | Piano finish