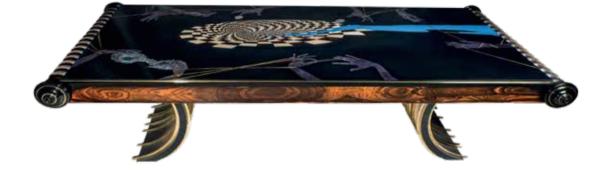

# DEJAVU

### Coffee table

H: 500 mm | Ø: 1200 mm

It is not only a coffee table. Dejavu is something that makes you to come back in the time or a place, which you were enjoying. Every time you will sit next to it or even look at it, we swear, it will turn on your imagination for dreaming and going back to exciting memories. Incrustations of five different exotical veneers and handmade collected image – result of patient and professional work.

Limited edition
Solid wood |

Infusion of various exotical veneers

Solid wood | Infusion of various exotical veneers