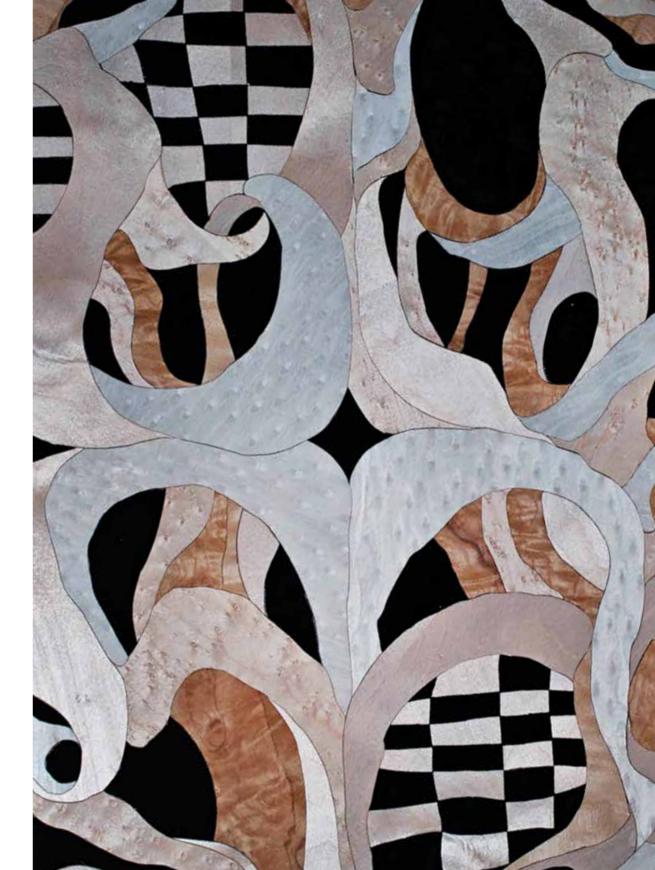

## DIVINE

#### Serving tray

Ø 460 mm x 45 mm

Her light and energy inspires the fatigued ones. She may be an outlander, but once you get closer, you imperceptibly start to worship her.

Cinited edition

Mixed techniques:

Inlays, painted by an Artist