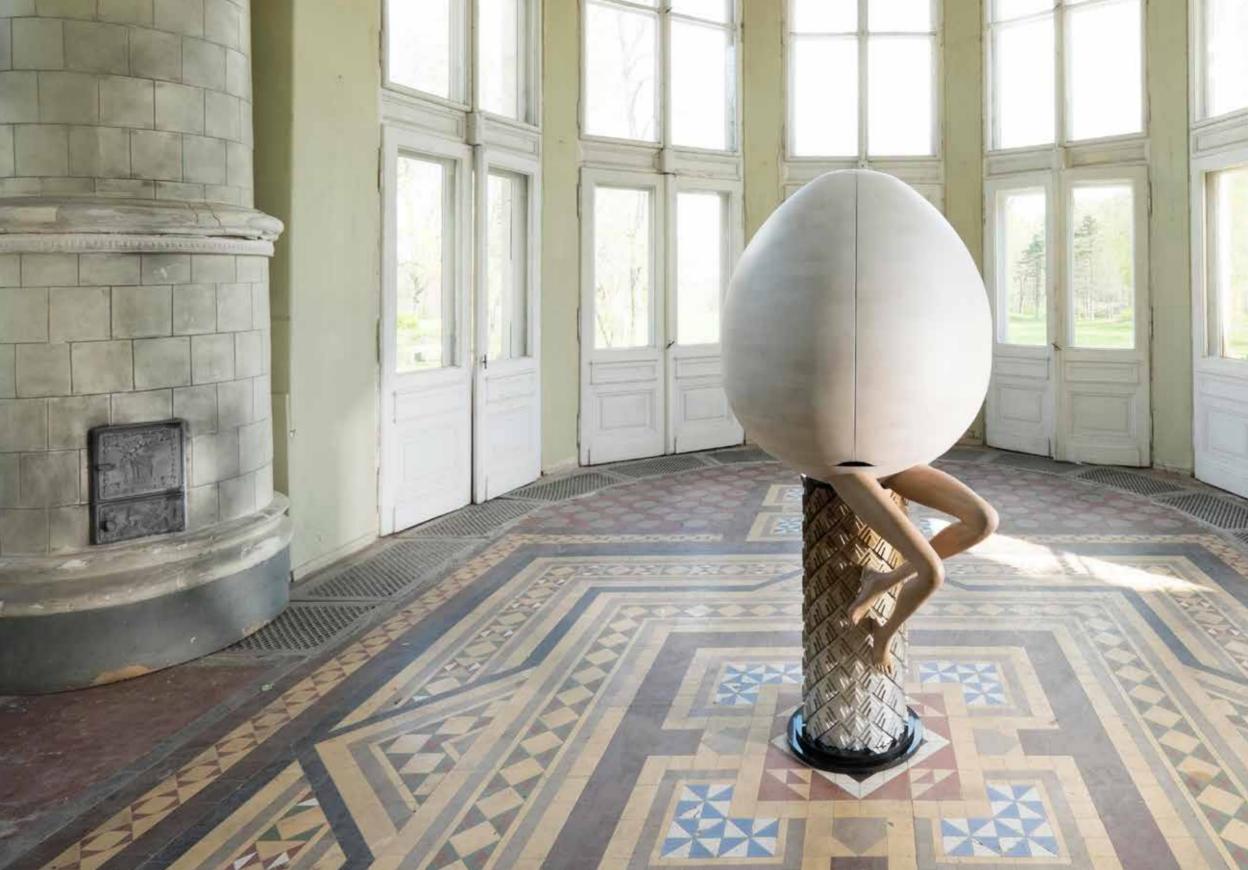

## THREE KINGS

### Side table

H: 1110 mm | W: 1270 mm | D: 620 mm

Throughout history, kings have been a symbol of force, authority, and leadership that unify nations. This unique, handcrafted piece carries deeply embedded historical meaning and symbolism which the owner of this remarkable piece of furniture is destined to realize personally. The details carved in the solid wood and perfectly depicted human limbs give a royal grandeur to any home's interior.

Solid wood | Infusion of ash burl and various exotical veneers | Piano finish

Cinited edition

Solid wood | Infusion of ash burl and various exotical veneers |

Piano finish