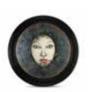

# HYPNOSIS

#### Mirror

Ø: 1300 mm

The mirror has always been the object for displaying beauty. It reflects a woman's secret desires and thoughts. In this limited-edition collectable object, we present every woman's most expressive feature. The carefully crafted details and the face framed by the mirror will unleash your imagination to let the wide spectrum of your beauty shine through. This is not just a mirror. It's a springboard to your dreams right there on your wall.

Solid wood | Handmade aged mirror | LED lights |
Painted face | Polished brass | Piano finish

Solid wood | Handmade aged mirror | LED lights |
Painted face | Polished brass | Piano finish