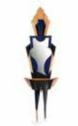

# SELFISH

## Lounge table

H: 600 mm | Ø: 620 mm | D: 650 mm

A woman with a mind of a snake. A mysterious figure wandering in the dark. Destined to survive by feeding on human emotions and feelings. Sucking the energy from its possessors and using it for its own good. Born sinner, stuck in this circle of selfishness.

Limited edition

Inlays of exotic veneer | Polished brass | Inlays of mother pearl | Linocut

Inlays of exotic veneer |
Polished brass | Inlays of mother pearl | Linocut