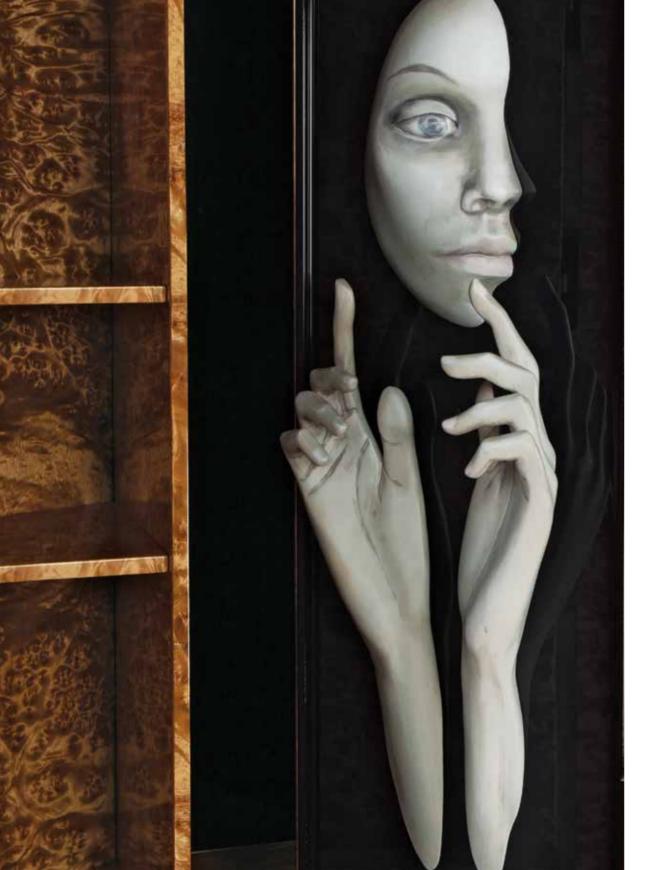

# WATCHER

#### Cabinet

H: 1620 mm | W: 1750 mm | D: 450 mm

The guardian of your home and all that you treasure. He sits on your threshold, listening and hearing you out. A fun creature born of ancient ancestors, with an allure of romance and a scent of nostalgia, full of mysterious stories and mythical beings. It stirs the imagination and makes us wonder what's really precious... Time goes by quickly, while the watcher feels your story, waiting to pass it on to future generations.

Solid wood carved details with special processing |
Ziricote | Mirror

Solid wood carved details with special processing |
Ziricote | Mirror

Solid wood carved details with special processing |
Ziricote | Mirror

Solid wood carved details with special processing | Ziricote | Mirror