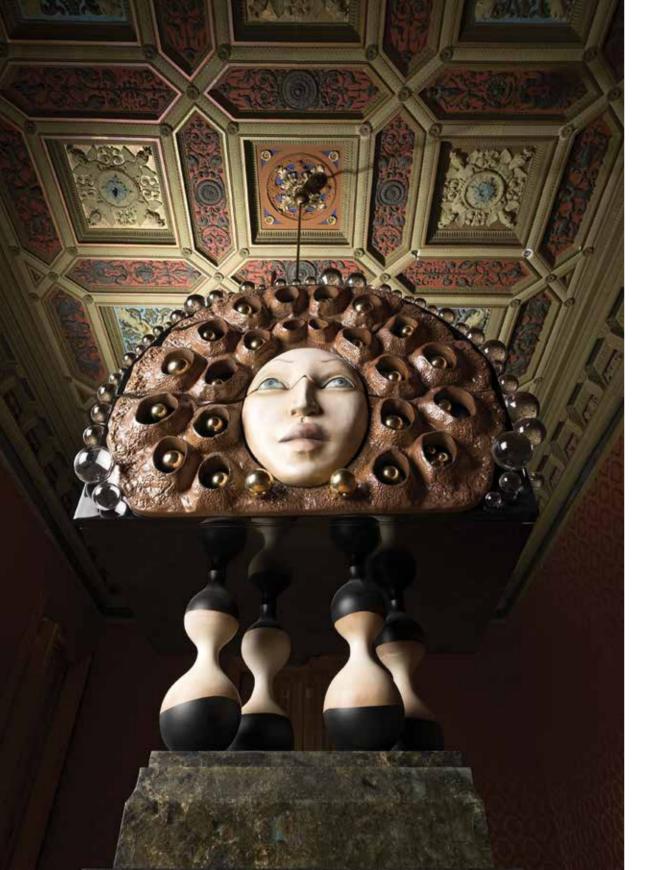

# HYPNOSIS

#### Mirror

Ø: 1300 mm

The mirror has always been the object for displaying beauty. It reflects a woman's secret desires and thoughts. In this limited-edition collectable object, we present every woman's most expressive feature. The carefully crafted details and the face framed by the mirror will unleash your imagination to let the wide spectrum of your beauty shine through. This is not just a mirror. It's a springboard to your dreams right there on your wall.

Solid wood | Handmade aged mirror | LED lights |
Painted face | Polished brass | Piano finish

Solid wood | Handmade aged mirror | LED lights |
Painted face | Polished brass | Piano finish