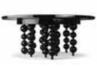

# SELFISH

## Lounge table

H: 600 mm | Ø: 620 mm | D: 650 mm

A woman with a mind of a snake. A mysterious figure wandering in the dark. Destined to survive by feeding on human emotions and feelings. Sucking the energy from its possessors and using it for its own good. Born sinner, stuck in this circle of selfishness.

Limited edition

Inlays of exotic veneer | Polished brass | Inlays of mother pearl | Linocut

Inlays of exotic veneer |
Polished brass | Inlays of mother pearl | Linocut