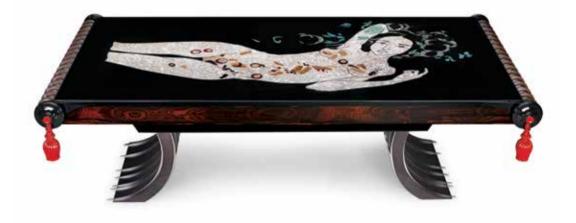

## NYOTAIMORI

### Dinning table

H: 780 mm | W: 1400 mm | L: 2820 mm

NYOTAIMORI is a real step forward for Eglidesign handmade collection pieces. It's hand carved details of the intricate marquetry of differient mother of pearl sheets created by an artist. Every detail is executed with precision and finally, unique table top finished with a high gloss varnish called this technology a piano finish. This extraordinary piece combines new design and art trends, but never forgetting the rich tradition of the past. NYOTAIMORI is the piece that makes you feel majesty and noblessity as well as delicacy and glamor.

Limited edition

Solid wood | Infusion of various exotical veneers | infusion of various mother of pearl sheets | Polished stainless steel | Piano finish

Limited edition

Solid wood | Infusion of various exotical veneers | infusion of various mother of pearl sheets | Polished stainless steel | Piano finish