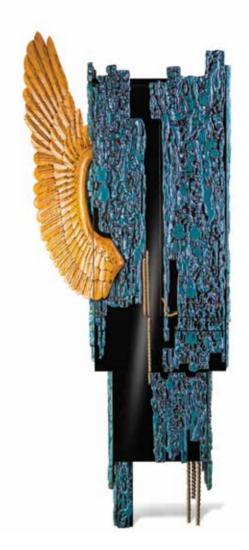

## MAN'S WING

#### Cabinet

H: 2050 mm | W: 960 mm | D: 480 mm

Coganc and cigars bar – Man's wing. Elegance, power and motion flight meets together in one handmade, exclusive, artistic wooden masterpiece for HIM. Only raw and high quality materials as exotical veneer – golden madrone, natural massive wood, handmade aged mirrors and polished brass are used to create this work of art for your home spaces.

Golden madrone veneer | Solid wood | Polished brass | Handmade aged mirror | LED lights

Colden madrone veneer | Solid wood | Polished brass |
Handmade aged mirror | LED lights