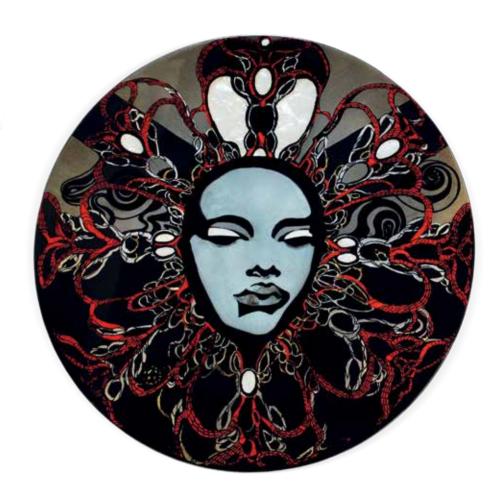

### MEDUSA

#### Cabinet

H: 1060 mm | W: 750 mm | D: 640 mm

We believe that paying tribute for the human feelings and seeing work of art revealed into a furniture, is very important for the future trends in modern and persistent home interior furnishing. Unique and exclusive handmade cabinet, designed to commit passion for fashion. Her expressive features, painted details will adorn your home interior and you never forget those deep hypnotizing eyes. Medusa is about getting stoned in a good way, when you are admiring about something – that totally involves you.

Walnut burl | Solid wood | Marble (Marquina black) | Bohemian glass | Polished brass

Walnut burl | Solid wood | Marble (Marquina black) | Bohemian glass | Polished brass

Cincited edition

Walnut burl | Solid wood | Marble (Marquina black) |

Bohemian glass | Polished brass