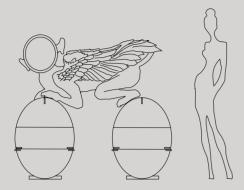

# WATCHER

#### Cabinet

H: 1620 mm | W: 1750 mm | D: 450 mm

The guardian of your home and all that you treasure. He sits on your threshold, listening and hearing you out. A fun creature born of ancient ancestors, with an allure of romance and a scent of nostalgia, full of mysterious stories and mythical beings. It stirs the imagination and makes us wonder what's really precious... Time goes by quickly, while the watcher feels your story, waiting to pass it on to future generations.

Solid wood carved details with special processing |
Ziricote | Mirror

Solid wood carved details with special processing |
Ziricote | Mirror

Solid wood carved details with special processing |
Ziricote | Mirror

Solid wood carved details with special processing | Ziricote | Mirror