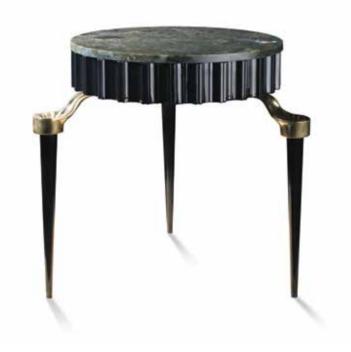

# G L O S S Y S P I D E R

## Lounge table

H: 600 mm | Ø: 400 mm | D: 650 mm

Deep and mysterious marble patterns, surrounded by handprocessed brass. The colour combination is captivating and begs you to touch it, as if it were a sleek yet dangerous spider in the Amazon. This hall table is perfect for your leisure areas and pairs well with Eglidesign lounge chairs.

Limited edition

Solid wood | Marble (Labrador blue) | Polished brass

Solid wood | Marble (Labrador blue) |
Polished brass