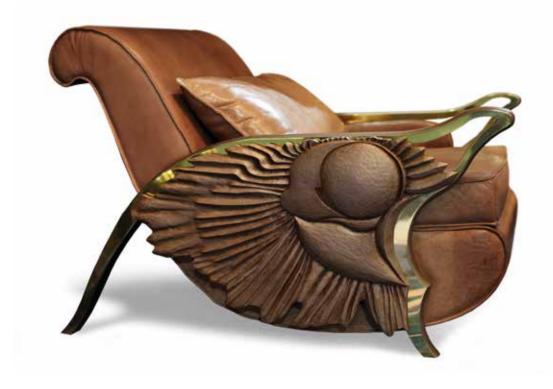

## ETERNITY

## Lounge armchair

H: 750 mm | W: 800 mm | D: 1000 mm H: 750 mm | W: 900 mm | D: 1100 mm

Word perfectly describes the feeling when you lounge into this handmade armchair. Even when you want to stay for your own or just relax with your fellas, drinking cognac and smoking cigar.

Isn't it what we all are dreaming about?

Limited edition

Solid wood | Polished brass | Latex | Natural Italian leather

Limited edition

Solid wood | Polished brass | Latex | Natural Italian leather