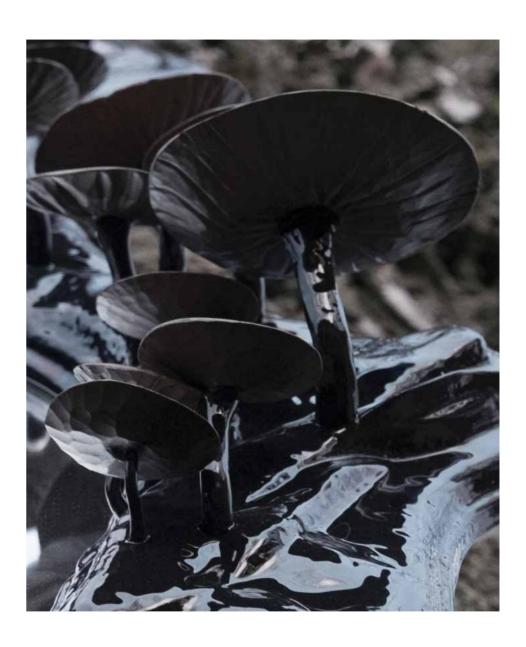

### ALGAE

#### Cabinet

H: 1460 mm | W: 540 mm | D: 460 mm

They are like water rippling in the sun, altering its colour constantly. A seaweed waving to the rhythm. Flowing water, which endlessly moves just to avoid becoming a swamp. It flows through the rocks, gently touching the grass, playing with the sun. This image reminds of childhood, it evokes the happiness, but at the same time warns that one cannot stay still. It was made solely from wood, engraved with bare hands. The shape took its time to reveal itself, while the unusual colour was selected to strengthen the impression. This creation also contains a flawless finishing and is inlaid with European walnut burl.

Limited edition

European walnut burl

European walnut burl Solid wood

Limited edition

European walnut buri |

Solid wood

Limited edition

European walnut burl |

Solid wood