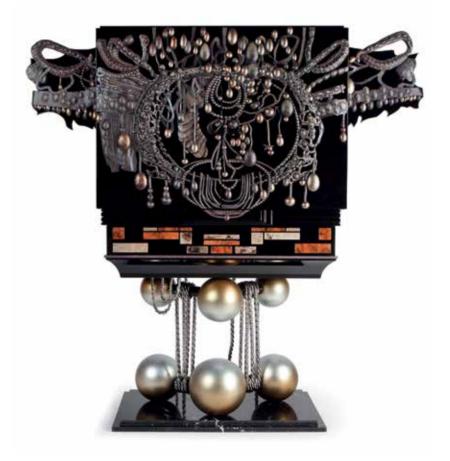

# SWING

#### Red wine bar

H: 2110 mm | W: 1150 mm | D: 510 mm

Our dreams reflected in woodcarvings and a sensation of grandeur embody this impressive, more than two-metre-high wine bar that will mesmerize you and your guests. Inspired by the Mediterranean character and warmth, you'll always find a cool glass of wine at the bar to refresh you as if it were a hand fan swinging in an elega nt lady's hand. Pearl inlay, hard wood carvings and impeccable, surprising functionality symbolize Eglidesign, a luxurious, durable choice.

Limited edition

Solid wood | Karelian birch burl | Walnut burl | Inlays of black pearl | LED lightning | Marble (Marquina black) | Handmade aged mirror

Solid wood | Karelian birch burl | Walnut burl | Inlays of black pearl | LED lightning | Marble (Marquina black) | Handmade aged mirror

Solid wood | Karelian birch burl | Walnut burl | Inlays of black pearl |
LED lightning | Marble (Marquina black) | Handmade aged mirror