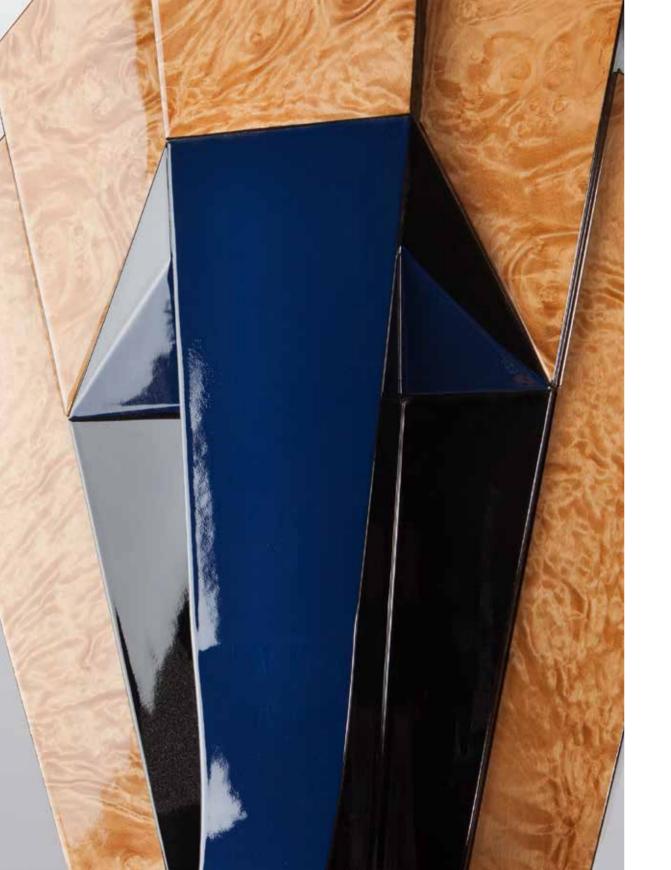

# GUARDIAN

#### Console

H: 2320 mm | W: 720 mm | D: 400 mm

Indefinable shapes creating a strong figure standing at the forefront. A controversial combination of shock and a sense of safety. The Guardian of the gates to the shelter.

Limited edition

Solid wood | Golden madrone veneer | Mirror | Piano finish

Limited edition

Solid wood | Golden madrone veneer | Mirror | Piano finish