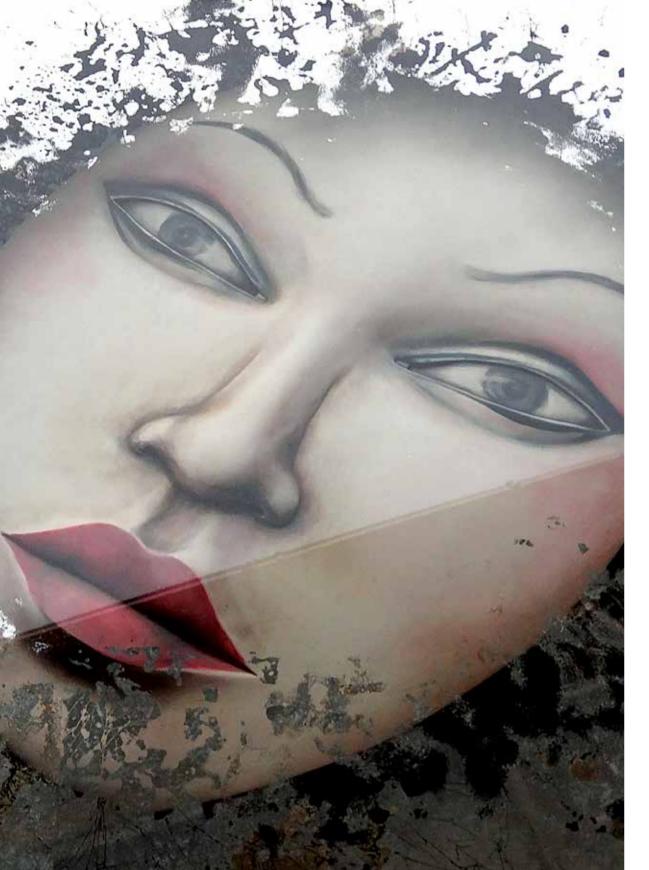

# HYPNOSIS

#### Mirror

Ø: 1300 mm

The mirror has always been the object for displaying beauty. It reflects a woman's secret desires and thoughts. In this limited-edition collectable object, we present every woman's most expressive feature. The carefully crafted details and the face framed by the mirror will unleash your imagination to let the wide spectrum of your beauty shine through. This is not just a mirror. It's a springboard to your dreams right there on your wall.

Solid wood | Handmade aged mirror | LED lights |
Painted face | Polished brass | Piano finish

Solid wood | Handmade aged mirror | LED lights |
Painted face | Polished brass | Piano finish