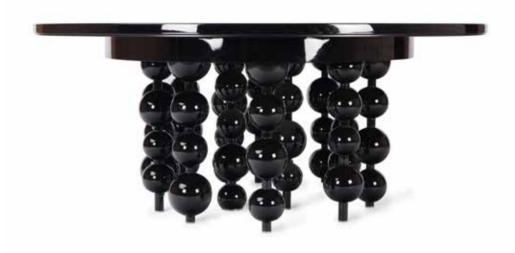

# SELFISH

## Lounge table

H: 600 mm | Ø: 620 mm | D: 650 mm

A woman with a mind of a snake. A mysterious figure wandering in the dark. Destined to survive by feeding on human emotions and feelings. Sucking the energy from its possessors and using it for its own good. Born sinner, stuck in this circle of selfishness.

Limited edition

Inlays of exotic veneer | Polished brass | Inlays of mother pearl | Linocut

Inlays of exotic veneer |
Polished brass | Inlays of mother pearl | Linocut