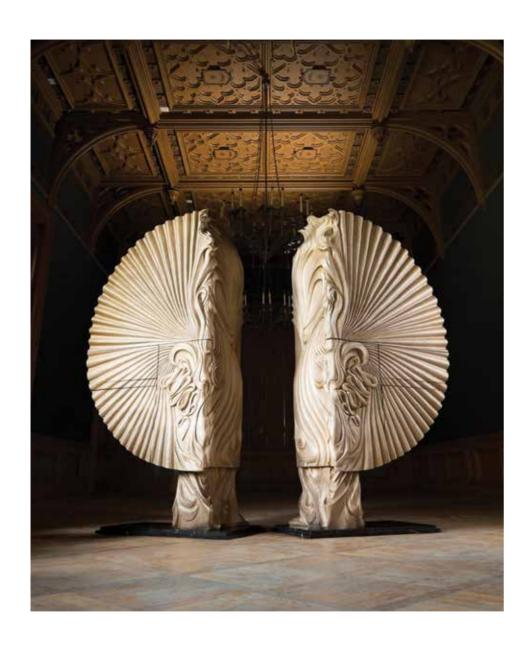

# SWING

#### Red wine bar

H: 2110 mm | W: 1150 mm | D: 510 mm

Our dreams reflected in woodcarvings and a sensation of grandeur embody this impressive, more than two-metre-high wine bar that will mesmerize you and your guests. Inspired by the Mediterranean character and warmth, you'll always find a cool glass of wine at the bar to refresh you as if it were a hand fan swinging in an elega nt lady's hand. Pearl inlay, hard wood carvings and impeccable, surprising functionality symbolize Eglidesign, a luxurious, durable choice.

Limited edition

Solid wood | Karelian birch burl | Walnut burl | Inlays of black pearl | LED lightning | Marble (Marquina black) | Handmade aged mirror

Solid wood | Karelian birch burl | Walnut burl | Inlays of black pearl | LED lightning | Marble (Marquina black) | Handmade aged mirror