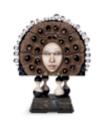

# HYPNOSIS

#### Mirror

Ø: 1300 mm

The mirror has always been the object for displaying beauty. It reflects a woman's secret desires and thoughts. In this limited-edition collectable object, we present every woman's most expressive feature. The carefully crafted details and the face framed by the mirror will unleash your imagination to let the wide spectrum of your beauty shine through. This is not just a mirror. It's a springboard to your dreams right there on your wall.

Solid wood | Handmade aged mirror | LED lights |
Painted face | Polished brass | Piano finish

Solid wood | Handmade aged mirror | LED lights |
Painted face | Polished brass | Piano finish