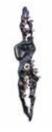

# SELFISH

## Lounge table

H: 600 mm | Ø: 620 mm | D: 650 mm

A woman with a mind of a snake. A mysterious figure wandering in the dark. Destined to survive by feeding on human emotions and feelings. Sucking the energy from its possessors and using it for its own good. Born sinner, stuck in this circle of selfishness.

Limited edition

Inlays of exotic veneer | Polished brass | Inlays of mother pearl | Linocut

Inlays of exotic veneer |
Polished brass | Inlays of mother pearl | Linocut