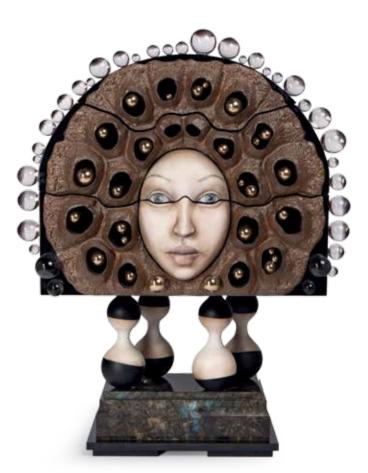

# HYPNOSIS

#### Mirror

Ø: 1300 mm

The mirror has always been the object for displaying beauty. It reflects a woman's secret desires and thoughts. In this limited-edition collectable object, we present every woman's most expressive feature. The carefully crafted details and the face framed by the mirror will unleash your imagination to let the wide spectrum of your beauty shine through. This is not just a mirror. It's a springboard to your dreams right there on your wall.

Solid wood | Handmade aged mirror | LED lights |
Painted face | Polished brass | Piano finish

Solid wood | Handmade aged mirror | LED lights |
Painted face | Polished brass | Piano finish