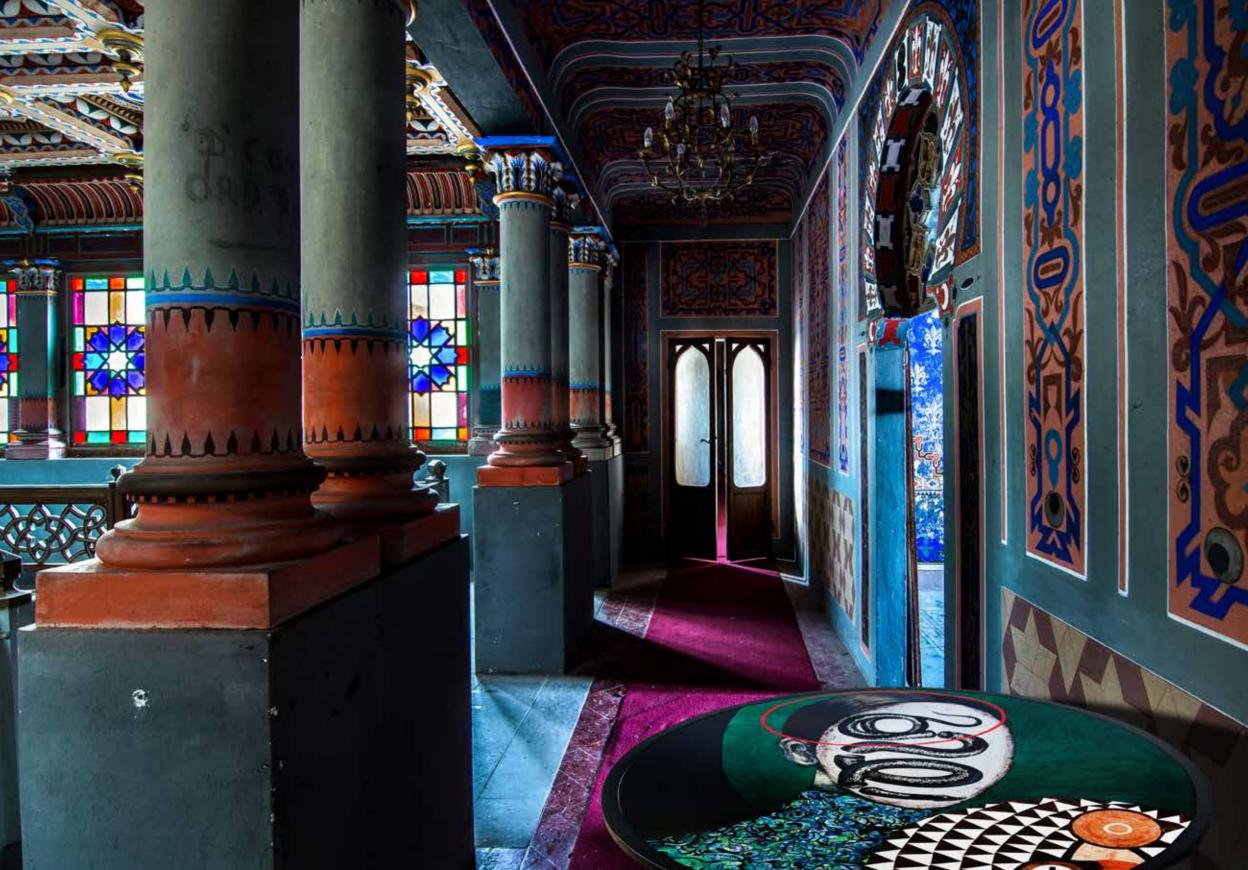

# SELFISH

## Lounge table

H: 600 mm | Ø: 620 mm | D: 650 mm

A woman with a mind of a snake. A mysterious figure wandering in the dark. Destined to survive by feeding on human emotions and feelings. Sucking the energy from its possessors and using it for its own good. Born sinner, stuck in this circle of selfishness.

Limited edition

Inlays of exotic veneer | Polished brass | Inlays of mother pearl | Linocut

Inlays of exotic veneer |
Polished brass | Inlays of mother pearl | Linocut