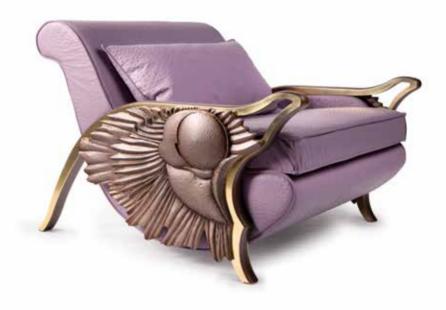

## ETERNITY

## Lounge armchair

H: 750 mm | W: 800 mm | D: 1000 mm H: 750 mm | W: 900 mm | D: 1100 mm

Word perfectly describes the feeling when you lounge into this handmade armchair. Even when you want to stay for your own or just relax with your fellas, drinking cognac and smoking cigar.

Isn't it what we all are dreaming about?

Limited edition

Solid wood | Polished brass | Latex | Natural Italian leather

Limited edition

Solid wood | Polished brass | Latex | Natural Italian leather