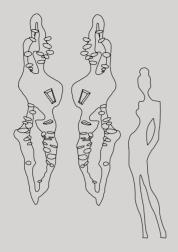

## THREE KINGS

### Side table

H: 1110 mm | W: 1270 mm | D: 620 mm

Throughout history, kings have been a symbol of force, authority, and leadership that unify nations. This unique, handcrafted piece carries deeply embedded historical meaning and symbolism which the owner of this remarkable piece of furniture is destined to realize personally. The details carved in the solid wood and perfectly depicted human limbs give a royal grandeur to any home's interior.

Solid wood | Infusion of ash burl and various exotical veneers | Piano finish

Cinited edition

Solid wood | Infusion of ash burl and various exotical veneers |

Piano finish