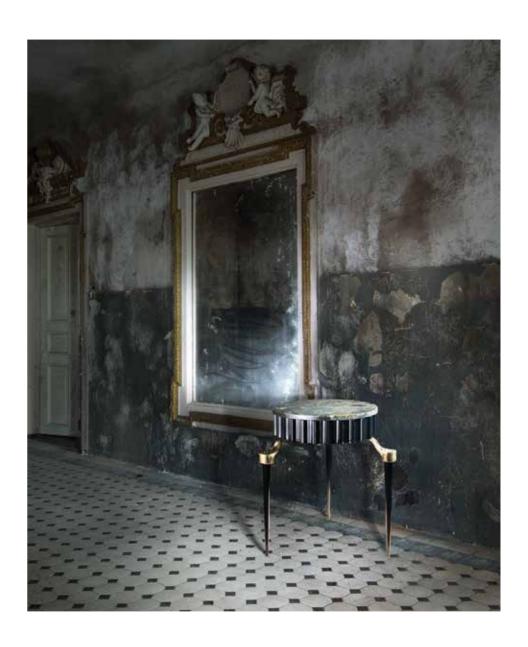

# G L O S S Y S P I D E R

## Lounge table

H: 600 mm | Ø: 400 mm | D: 650 mm

Deep and mysterious marble patterns, surrounded by handprocessed brass. The colour combination is captivating and begs you to touch it, as if it were a sleek yet dangerous spider in the Amazon. This hall table is perfect for your leisure areas and pairs well with Eglidesign lounge chairs.

Limited edition

Solid wood | Marble (Labrador blue) | Polished brass

Solid wood | Marble (Labrador blue) |
Polished brass