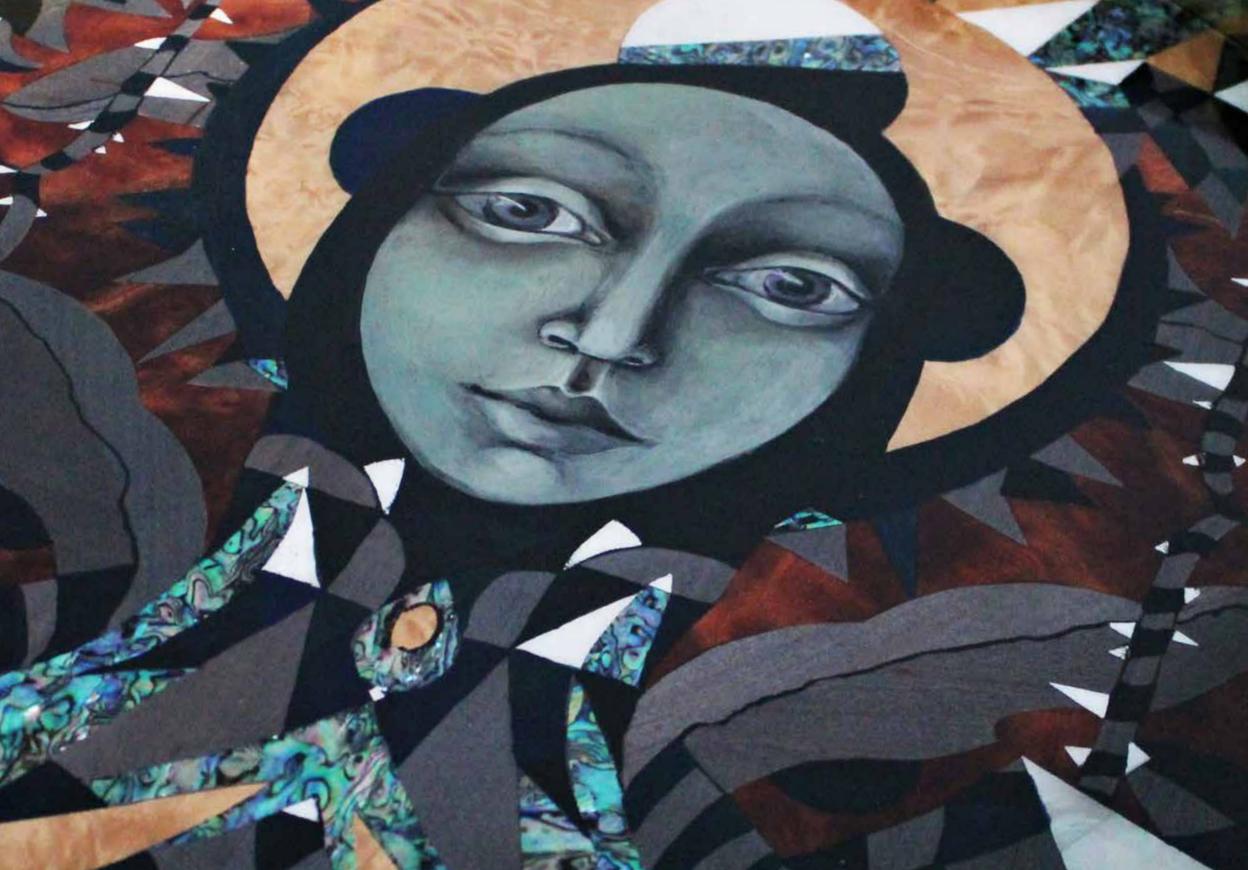

### MEDUSA

#### Cabinet

H: 1060 mm | W: 750 mm | D: 640 mm

We believe that paying tribute for the human feelings and seeing work of art revealed into a furniture, is very important for the future trends in modern and persistent home interior furnishing. Unique and exclusive handmade cabinet, designed to commit passion for fashion. Her expressive features, painted details will adorn your home interior and you never forget those deep hypnotizing eyes. Medusa is about getting stoned in a good way, when you are admiring about something – that totally involves you.