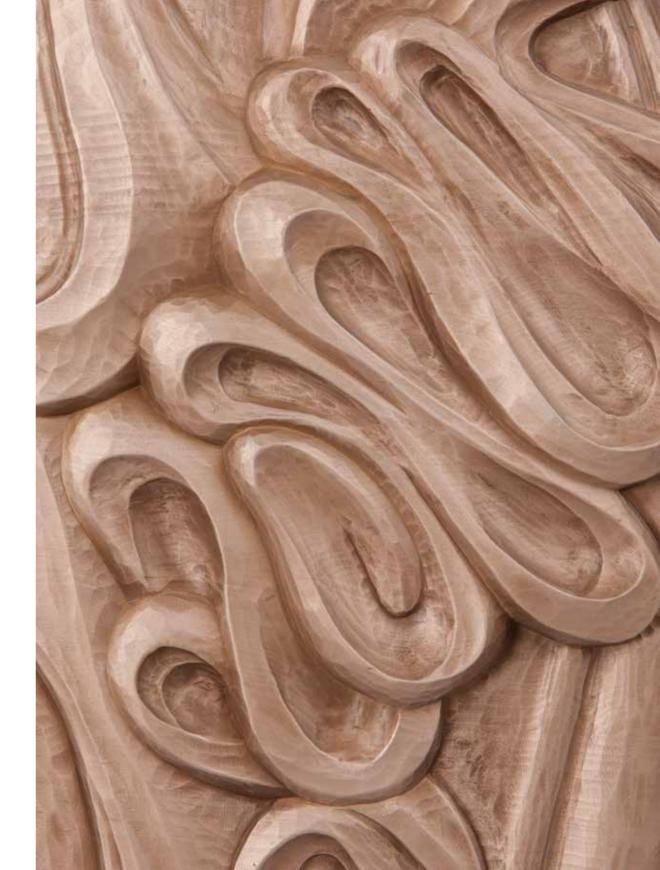

# SWING

#### Red wine bar

H: 2110 mm | W: 1150 mm | D: 510 mm

Our dreams reflected in woodcarvings and a sensation of grandeur embody this impressive, more than two-metre-high wine bar that will mesmerize you and your guests. Inspired by the Mediterranean character and warmth, you'll always find a cool glass of wine at the bar to refresh you as if it were a hand fan swinging in an elega nt lady's hand. Pearl inlay, hard wood carvings and impeccable, surprising functionality symbolize Eglidesign, a luxurious, durable choice.

Limited edition

Solid wood | Karelian birch burl | Walnut burl | Inlays of black pearl | LED lightning | Marble (Marquina black) | Handmade aged mirror

Solid wood | Karelian birch burl | Walnut burl | Inlays of black pearl | LED lightning | Marble (Marquina black) | Handmade aged mirror