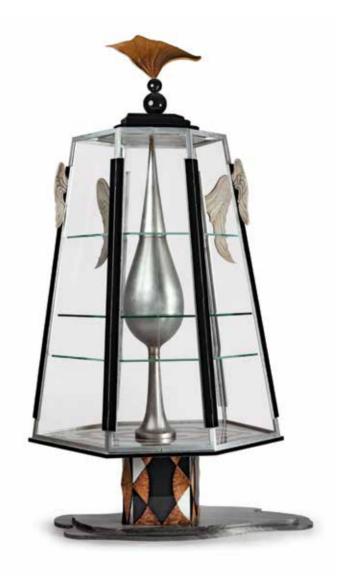

# MEMORIES

#### Showcase

H: 2450 mm | W: 1430 mm | D: 710 mm

Important moments in your life are recorded or saved in the photographs when some of them is always locked just in our memories. Prestige items should be dedicated to special places for keeping them. Handmade showcase from Eglidesign is coming to production within limited edition pieces to lock your luxury items in the way, that they all can be visible for you and your guests without touching them.

Limited edition

Solid wood | Golden madrone veneer | Silver leaf | Marble (Marquina black) | Glass

Solid wood | Golden madrone veneer |
Silver leaf | Marble (Marquina black) | Glass

Solid wood | Golden madrone veneer |
Silver leaf | Marble (Marquina black) | Glass