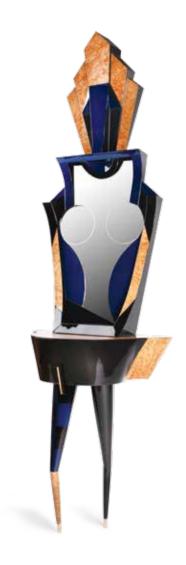

# WATCHER

#### Cabinet

H: 1620 mm | W: 1750 mm | D: 450 mm

The guardian of your home and all that you treasure. He sits on your threshold, listening and hearing you out. A fun creature born of ancient ancestors, with an allure of romance and a scent of nostalgia, full of mysterious stories and mythical beings. It stirs the imagination and makes us wonder what's really precious... Time goes by quickly, while the watcher feels your story, waiting to pass it on to future generations.

Solid wood carved details with special processing |
Ziricote | Mirror

Solid wood carved details with special processing |
Ziricote | Mirror

Solid wood carved details with special processing |
Ziricote | Mirror

Solid wood carved details with special processing | Ziricote | Mirror