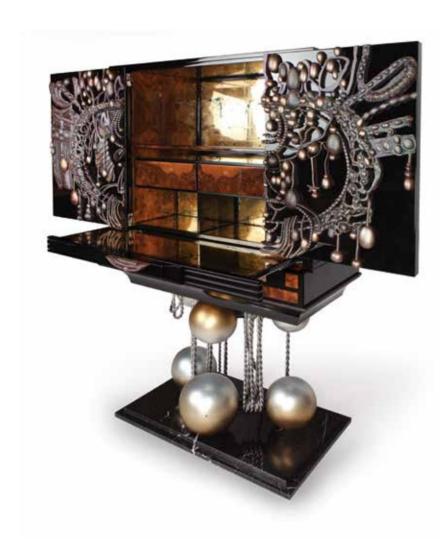

# SWING

#### Red wine bar

H: 2110 mm | W: 1150 mm | D: 510 mm

Our dreams reflected in woodcarvings and a sensation of grandeur embody this impressive, more than two-metre-high wine bar that will mesmerize you and your guests. Inspired by the Mediterranean character and warmth, you'll always find a cool glass of wine at the bar to refresh you as if it were a hand fan swinging in an elega nt lady's hand. Pearl inlay, hard wood carvings and impeccable, surprising functionality symbolize Eglidesign, a luxurious, durable choice.

Limited edition

Solid wood | Karelian birch burl | Walnut burl | Inlays of black pearl | LED lightning | Marble (Marquina black) | Handmade aged mirror

Solid wood | Karelian birch burl | Walnut burl | Inlays of black pearl | LED lightning | Marble (Marquina black) | Handmade aged mirror

Solid wood | Karelian birch burl | Walnut burl | Inlays of black pearl |
LED lightning | Marble (Marquina black) | Handmade aged mirror