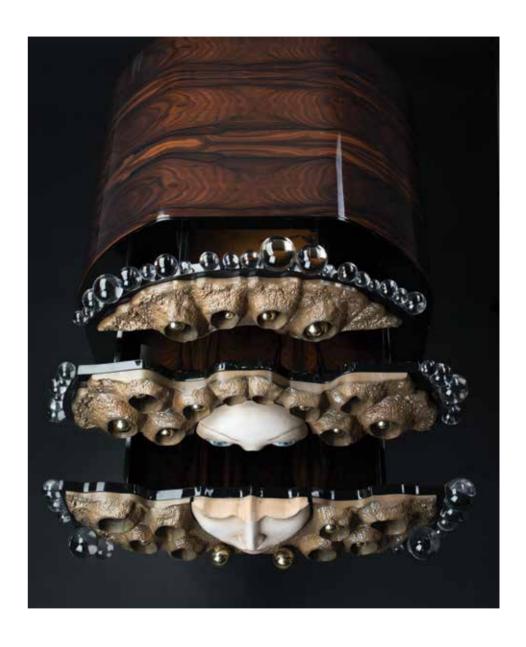

# HYPNOSIS

#### Mirror

Ø: 1300 mm

The mirror has always been the object for displaying beauty. It reflects a woman's secret desires and thoughts. In this limited-edition collectable object, we present every woman's most expressive feature. The carefully crafted details and the face framed by the mirror will unleash your imagination to let the wide spectrum of your beauty shine through. This is not just a mirror. It's a springboard to your dreams right there on your wall.

Solid wood | Handmade aged mirror | LED lights |
Painted face | Polished brass | Piano finish

Solid wood | Handmade aged mirror | LED lights |
Painted face | Polished brass | Piano finish