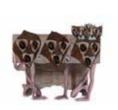

## THREE KINGS

### Side table

H: 1110 mm | W: 1270 mm | D: 620 mm

Throughout history, kings have been a symbol of force, authority, and leadership that unify nations. This unique, handcrafted piece carries deeply embedded historical meaning and symbolism which the owner of this remarkable piece of furniture is destined to realize personally. The details carved in the solid wood and perfectly depicted human limbs give a royal grandeur to any home's interior.

Solid wood | Infusion of ash burl and various exotical veneers | Piano finish

Cinited edition

Solid wood | Infusion of ash burl and various exotical veneers |

Piano finish