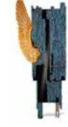

# WATCHER

#### Cabinet

H: 1620 mm | W: 1750 mm | D: 450 mm

The guardian of your home and all that you treasure. He sits on your threshold, listening and hearing you out. A fun creature born of ancient ancestors, with an allure of romance and a scent of nostalgia, full of mysterious stories and mythical beings. It stirs the imagination and makes us wonder what's really precious... Time goes by quickly, while the watcher feels your story, waiting to pass it on to future generations.

Solid wood carved details with special processing |
Ziricote | Mirror

Solid wood carved details with special processing |
Ziricote | Mirror

Solid wood carved details with special processing |
Ziricote | Mirror

Solid wood carved details with special processing | Ziricote | Mirror