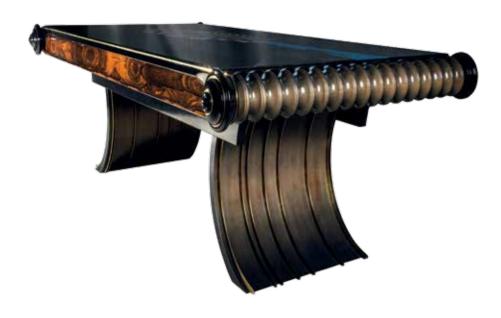

# DEJAVU

### Coffee table

H: 500 mm | Ø: 1200 mm

It is not only a coffee table. Dejavu is something that makes you to come back in the time or a place, which you were enjoying. Every time you will sit next to it or even look at it, we swear, it will turn on your imagination for dreaming and going back to exciting memories. Incrustations of five different exotical veneers and handmade collected image – result of patient and professional work.

Limited edition
Solid wood |

Infusion of various exotical veneers

Solid wood | Infusion of various exotical veneers