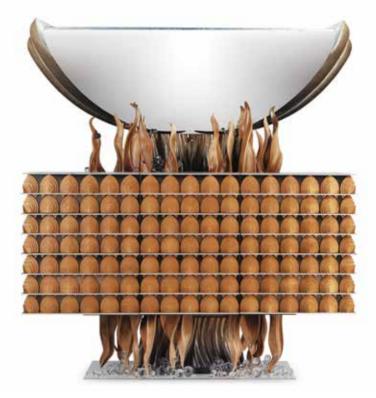

# SWING

#### Red wine bar

H: 2110 mm | W: 1150 mm | D: 510 mm

Our dreams reflected in woodcarvings and a sensation of grandeur embody this impressive, more than two-metre-high wine bar that will mesmerize you and your guests. Inspired by the Mediterranean character and warmth, you'll always find a cool glass of wine at the bar to refresh you as if it were a hand fan swinging in an elega nt lady's hand. Pearl inlay, hard wood carvings and impeccable, surprising functionality symbolize Eglidesign, a luxurious, durable choice.

Limited edition

Solid wood | Karelian birch burl | Walnut burl | Inlays of black pearl | LED lightning | Marble (Marquina black) | Handmade aged mirror

Solid wood | Karelian birch burl | Walnut burl | Inlays of black pearl | LED lightning | Marble (Marquina black) | Handmade aged mirror