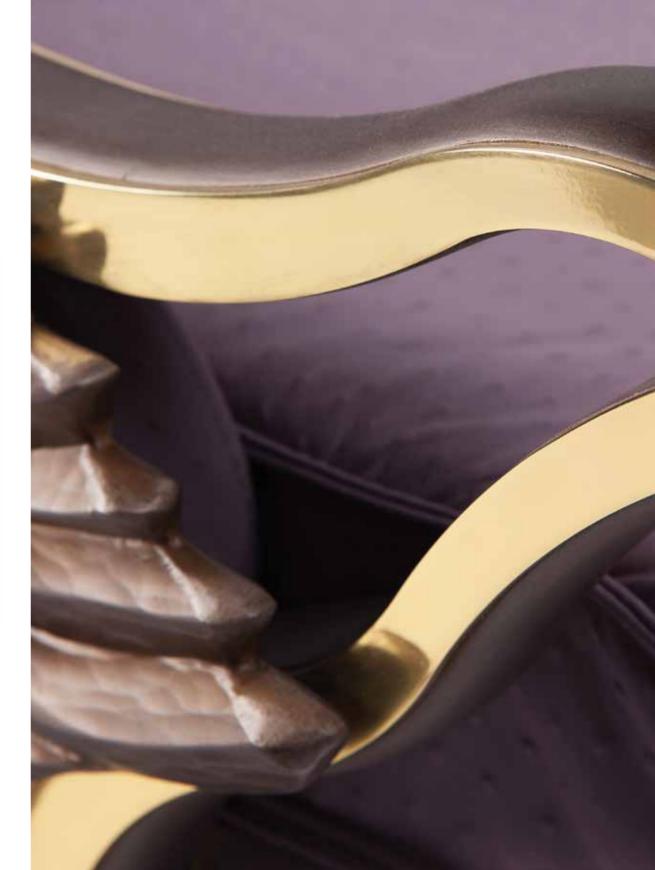

## ETERNITY

## Lounge armchair

H: 750 mm | W: 800 mm | D: 1000 mm H: 750 mm | W: 900 mm | D: 1100 mm

Word perfectly describes the feeling when you lounge into this handmade armchair. Even when you want to stay for your own or just relax with your fellas, drinking cognac and smoking cigar.

Isn't it what we all are dreaming about?

Limited edition

Solid wood | Polished brass | Latex | Natural Italian leather

Limited edition

Solid wood | Polished brass | Latex | Natural Italian leather