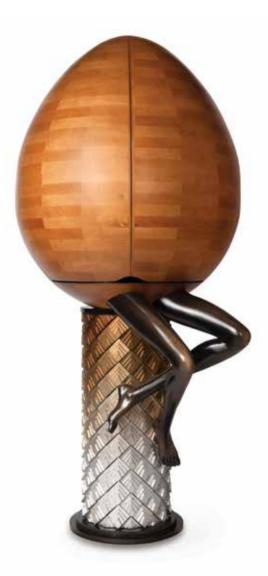

# WATCHER

#### Cabinet

H: 1620 mm | W: 1750 mm | D: 450 mm

The guardian of your home and all that you treasure. He sits on your threshold, listening and hearing you out. A fun creature born of ancient ancestors, with an allure of romance and a scent of nostalgia, full of mysterious stories and mythical beings. It stirs the imagination and makes us wonder what's really precious... Time goes by quickly, while the watcher feels your story, waiting to pass it on to future generations.

Solid wood carved details with special processing |
Ziricote | Mirror

Solid wood carved details with special processing |
Ziricote | Mirror

Solid wood carved details with special processing |
Ziricote | Mirror

Solid wood carved details with special processing | Ziricote | Mirror