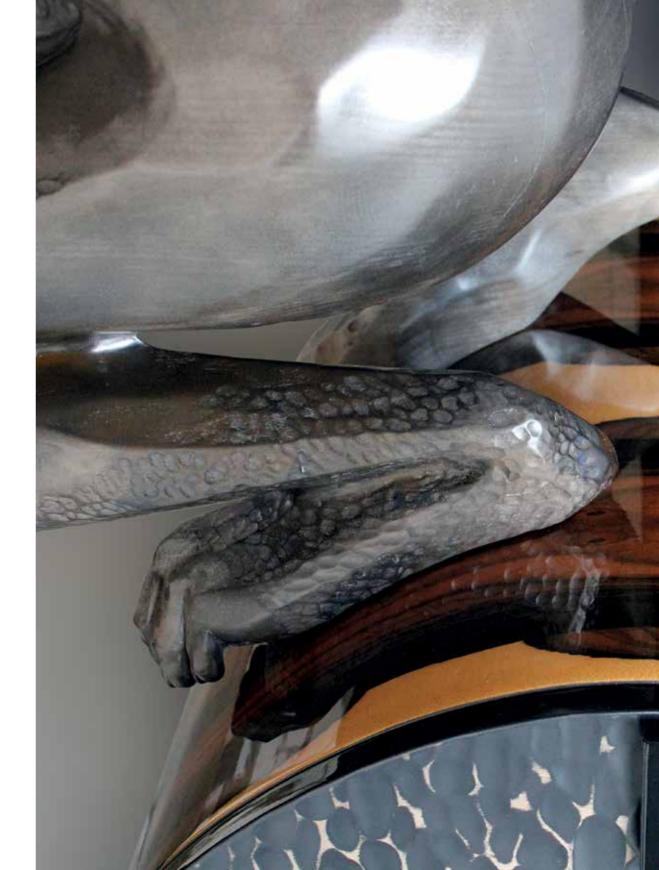

# WATCHER

#### Cabinet

H: 1620 mm | W: 1750 mm | D: 450 mm

The guardian of your home and all that you treasure. He sits on your threshold, listening and hearing you out. A fun creature born of ancient ancestors, with an allure of romance and a scent of nostalgia, full of mysterious stories and mythical beings. It stirs the imagination and makes us wonder what's really precious... Time goes by quickly, while the watcher feels your story, waiting to pass it on to future generations.

Solid wood carved details with special processing |
Ziricote | Mirror

Solid wood carved details with special processing |
Ziricote | Mirror

Solid wood carved details with special processing |
Ziricote | Mirror

Solid wood carved details with special processing | Ziricote | Mirror