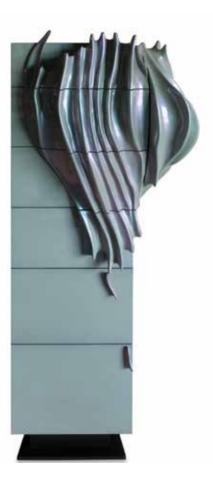

# GUARDIAN

#### Console

H: 2320 mm | W: 720 mm | D: 400 mm

Indefinable shapes creating a strong figure standing at the forefront. A controversial combination of shock and a sense of safety. The Guardian of the gates to the shelter.