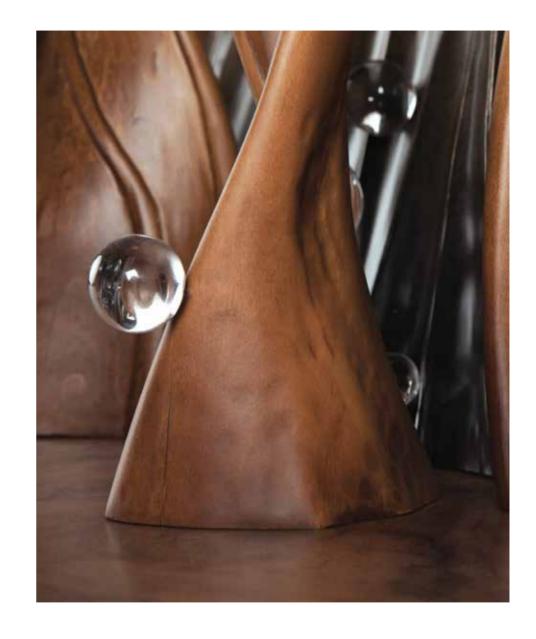

# SWING

#### Red wine bar

H: 2110 mm | W: 1150 mm | D: 510 mm

Our dreams reflected in woodcarvings and a sensation of grandeur embody this impressive, more than two-metre-high wine bar that will mesmerize you and your guests. Inspired by the Mediterranean character and warmth, you'll always find a cool glass of wine at the bar to refresh you as if it were a hand fan swinging in an elega nt lady's hand. Pearl inlay, hard wood carvings and impeccable, surprising functionality symbolize Eglidesign, a luxurious, durable choice.

Limited edition

Solid wood | Karelian birch burl | Walnut burl | Inlays of black pearl | LED lightning | Marble (Marquina black) | Handmade aged mirror

Solid wood | Karelian birch burl | Walnut burl | Inlays of black pearl | LED lightning | Marble (Marquina black) | Handmade aged mirror