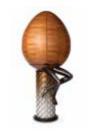

# SWING

#### Red wine bar

H: 2110 mm | W: 1150 mm | D: 510 mm

Our dreams reflected in woodcarvings and a sensation of grandeur embody this impressive, more than two-metre-high wine bar that will mesmerize you and your guests. Inspired by the Mediterranean character and warmth, you'll always find a cool glass of wine at the bar to refresh you as if it were a hand fan swinging in an elega nt lady's hand. Pearl inlay, hard wood carvings and impeccable, surprising functionality symbolize Eglidesign, a luxurious, durable choice.

Limited edition

Solid wood | Karelian birch burl | Walnut burl | Inlays of black pearl | LED lightning | Marble (Marquina black) | Handmade aged mirror

Solid wood | Karelian birch burl | Walnut burl | Inlays of black pearl | LED lightning | Marble (Marquina black) | Handmade aged mirror