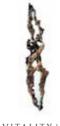

### VITALITY

### Mirror

H: 2415 mm | W: 540 mm | D: 220 mm

Vitality is main, fundamental human feature, process, occuring arond us and making the whole world spin. It is not only in the nature, daily life, but also it can be domesticated in your home interior. Made from solid wood with piano finish and carved smallest details this unique mirror spreads the feel of vitality all over your home.

Limited edition

Solid wood | Mirror | Lightning | Piano finish

Limited edition

Solid wood | Mirror | Lightning | Piano finish