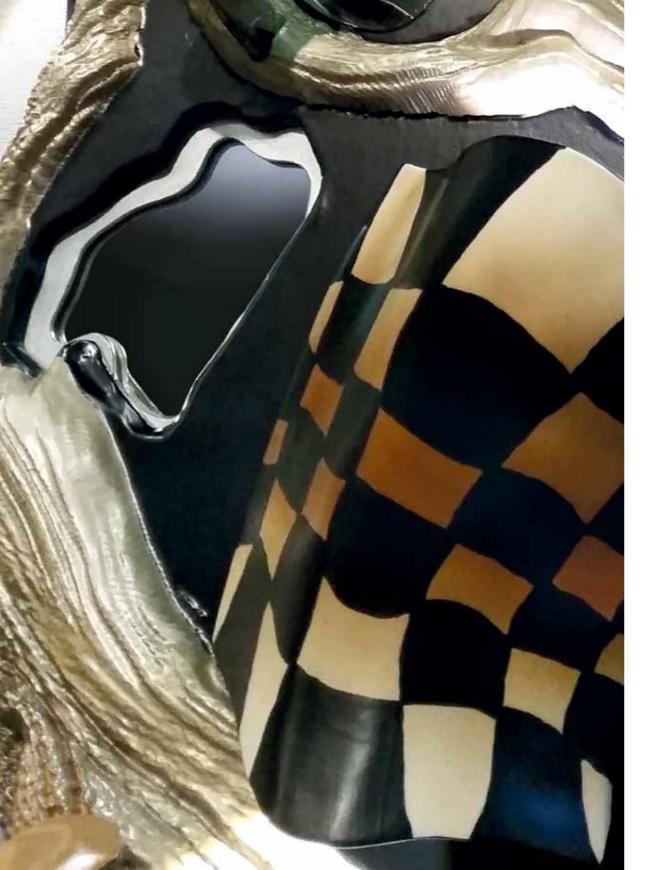

# WATCHER

#### Cabinet

H: 1620 mm | W: 1750 mm | D: 450 mm

The guardian of your home and all that you treasure. He sits on your threshold, listening and hearing you out. A fun creature born of ancient ancestors, with an allure of romance and a scent of nostalgia, full of mysterious stories and mythical beings. It stirs the imagination and makes us wonder what's really precious... Time goes by quickly, while the watcher feels your story, waiting to pass it on to future generations.

Solid wood carved details with special processing |
Ziricote | Mirror

Solid wood carved details with special processing |
Ziricote | Mirror

Solid wood carved details with special processing |
Ziricote | Mirror

Solid wood carved details with special processing | Ziricote | Mirror