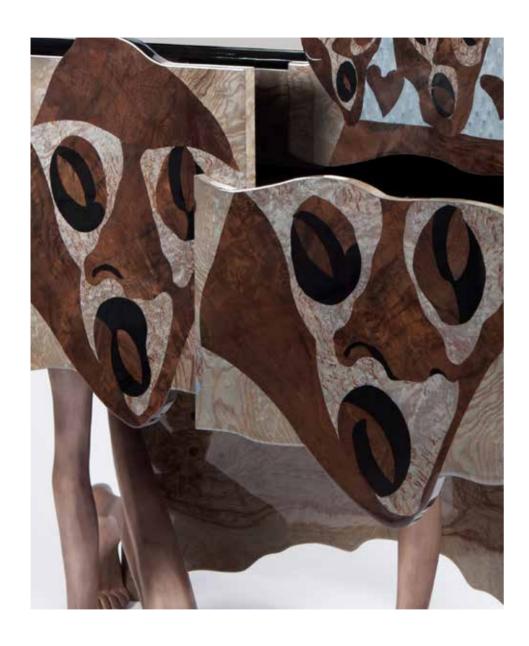

## THREE KINGS

### Side table

H: 1110 mm | W: 1270 mm | D: 620 mm

Throughout history, kings have been a symbol of force, authority, and leadership that unify nations. This unique, handcrafted piece carries deeply embedded historical meaning and symbolism which the owner of this remarkable piece of furniture is destined to realize personally. The details carved in the solid wood and perfectly depicted human limbs give a royal grandeur to any home's interior.

Solid wood | Infusion of ash burl and various exotical veneers | Piano finish

Cinited edition

Solid wood | Infusion of ash burl and various exotical veneers |

Piano finish