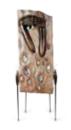

## MAN'S WING

#### Cabinet

H: 2050 mm | W: 960 mm | D: 480 mm

Coganc and cigars bar – Man's wing. Elegance, power and motion flight meets together in one handmade, exclusive, artistic wooden masterpiece for HIM. Only raw and high quality materials as exotical veneer – golden madrone, natural massive wood, handmade aged mirrors and polished brass are used to create this work of art for your home spaces.

Golden madrone veneer | Solid wood | Polished brass | Handmade aged mirror | LED lights

Colden madrone veneer | Solid wood | Polished brass |
Handmade aged mirror | LED lights