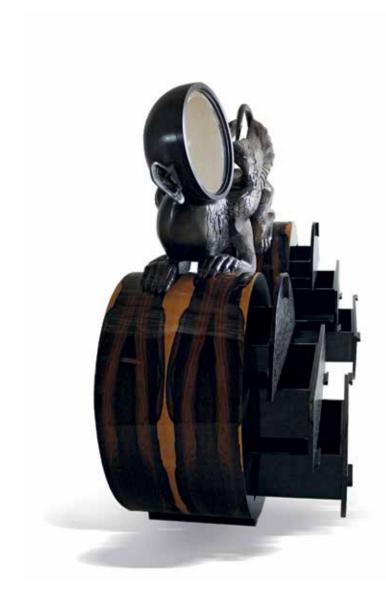

# WATCHER

#### Cabinet

H: 1620 mm | W: 1750 mm | D: 450 mm

The guardian of your home and all that you treasure. He sits on your threshold, listening and hearing you out. A fun creature born of ancient ancestors, with an allure of romance and a scent of nostalgia, full of mysterious stories and mythical beings. It stirs the imagination and makes us wonder what's really precious... Time goes by quickly, while the watcher feels your story, waiting to pass it on to future generations.

Solid wood carved details with special processing |
Ziricote | Mirror

Solid wood carved details with special processing |
Ziricote | Mirror

Solid wood carved details with special processing |
Ziricote | Mirror

Solid wood carved details with special processing | Ziricote | Mirror