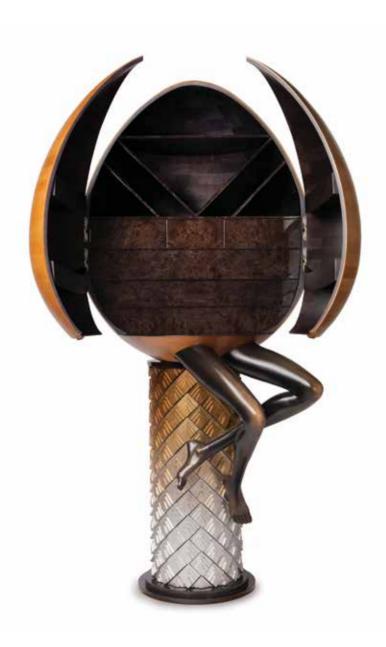

## THREE KINGS

### Side table

H: 1110 mm | W: 1270 mm | D: 620 mm

Throughout history, kings have been a symbol of force, authority, and leadership that unify nations. This unique, handcrafted piece carries deeply embedded historical meaning and symbolism which the owner of this remarkable piece of furniture is destined to realize personally. The details carved in the solid wood and perfectly depicted human limbs give a royal grandeur to any home's interior.

Solid wood | Infusion of ash burl and various exotical veneers | Piano finish

Cinited edition

Solid wood | Infusion of ash burl and various exotical veneers |

Piano finish