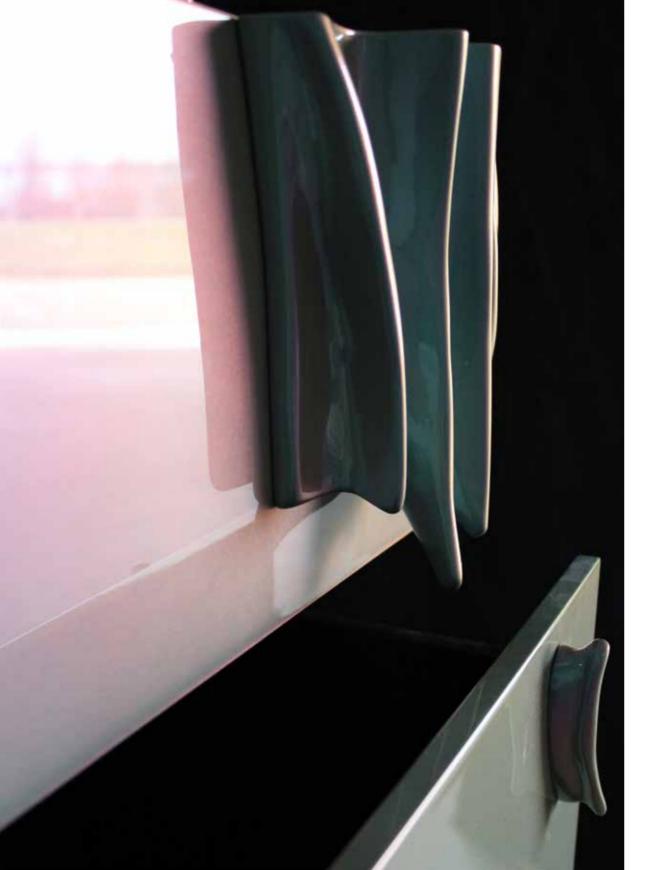

# WATCHER

#### Cabinet

H: 1620 mm | W: 1750 mm | D: 450 mm

The guardian of your home and all that you treasure. He sits on your threshold, listening and hearing you out. A fun creature born of ancient ancestors, with an allure of romance and a scent of nostalgia, full of mysterious stories and mythical beings. It stirs the imagination and makes us wonder what's really precious... Time goes by quickly, while the watcher feels your story, waiting to pass it on to future generations.

Solid wood carved details with special processing |
Ziricote | Mirror

Solid wood carved details with special processing |
Ziricote | Mirror

Solid wood carved details with special processing |
Ziricote | Mirror