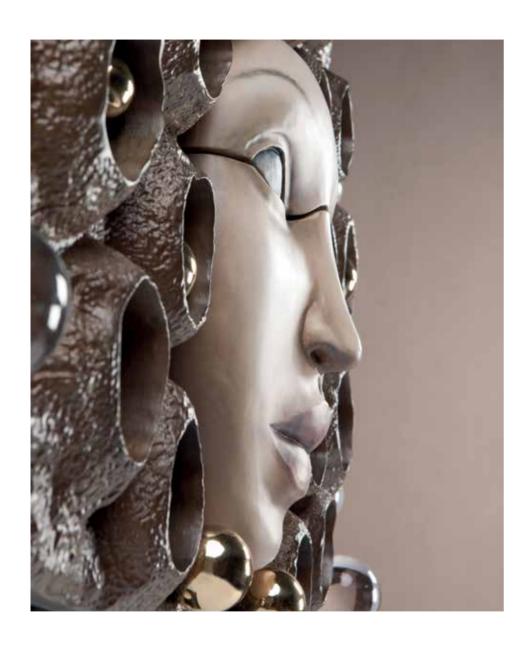

# HYPNOSIS

#### Mirror

Ø: 1300 mm

The mirror has always been the object for displaying beauty. It reflects a woman's secret desires and thoughts. In this limited-edition collectable object, we present every woman's most expressive feature. The carefully crafted details and the face framed by the mirror will unleash your imagination to let the wide spectrum of your beauty shine through. This is not just a mirror. It's a springboard to your dreams right there on your wall.

Solid wood | Handmade aged mirror | LED lights |
Painted face | Polished brass | Piano finish

Solid wood | Handmade aged mirror | LED lights |
Painted face | Polished brass | Piano finish