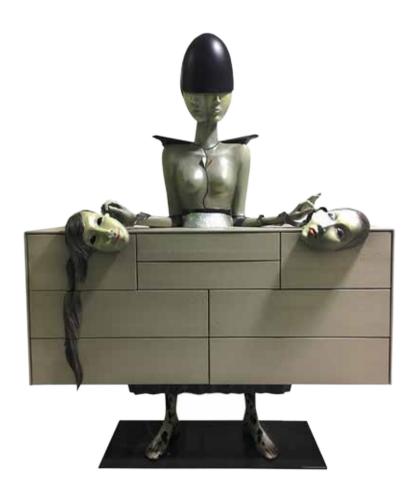

## NYOTAIMORI

### Dinning table

H: 780 mm | W: 1400 mm | L: 2820 mm

NYOTAIMORI is a real step forward for Eglidesign handmade collection pieces. It's hand carved details of the intricate marquetry of differient mother of pearl sheets created by an artist. Every detail is executed with precision and finally, unique table top finished with a high gloss varnish called this technology a piano finish. This extraordinary piece combines new design and art trends, but never forgetting the rich tradition of the past. NYOTAIMORI is the piece that makes you feel majesty and noblessity as well as delicacy and glamor.

Limited edition

Solid wood | Infusion of various exotical veneers | infusion of various mother of pearl sheets | Polished stainless steel | Piano finish

Limited edition

Solid wood | Infusion of various exotical veneers | infusion of various mother of pearl sheets | Polished stainless steel | Piano finish