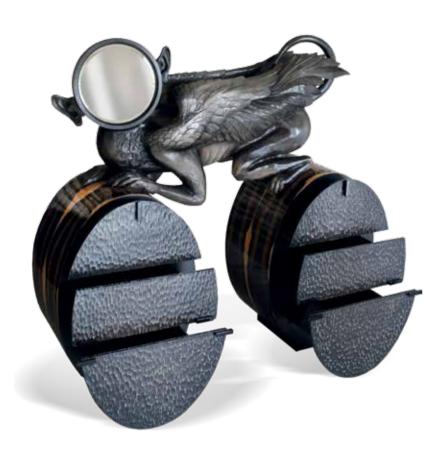

# WATCHER

#### Cabinet

H: 1620 mm | W: 1750 mm | D: 450 mm

The guardian of your home and all that you treasure. He sits on your threshold, listening and hearing you out. A fun creature born of ancient ancestors, with an allure of romance and a scent of nostalgia, full of mysterious stories and mythical beings. It stirs the imagination and makes us wonder what's really precious... Time goes by quickly, while the watcher feels your story, waiting to pass it on to future generations.

Solid wood carved details with special processing |
Ziricote | Mirror

Solid wood carved details with special processing |
Ziricote | Mirror

Solid wood carved details with special processing |
Ziricote | Mirror

Solid wood carved details with special processing | Ziricote | Mirror