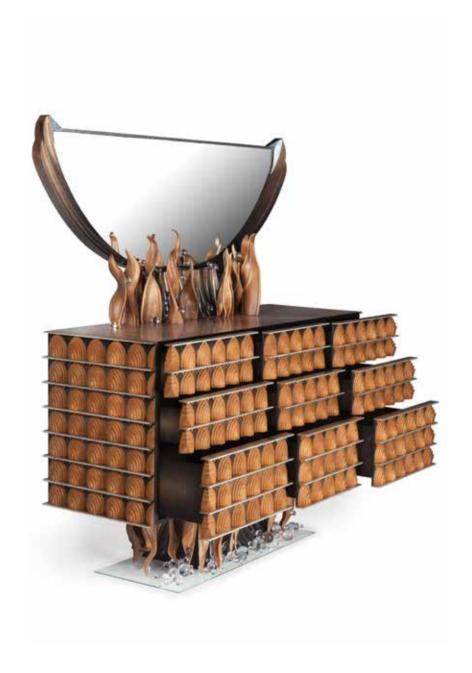

# SWING

#### Red wine bar

H: 2110 mm | W: 1150 mm | D: 510 mm

Our dreams reflected in woodcarvings and a sensation of grandeur embody this impressive, more than two-metre-high wine bar that will mesmerize you and your guests. Inspired by the Mediterranean character and warmth, you'll always find a cool glass of wine at the bar to refresh you as if it were a hand fan swinging in an elega nt lady's hand. Pearl inlay, hard wood carvings and impeccable, surprising functionality symbolize Eglidesign, a luxurious, durable choice.

Limited edition

Solid wood | Karelian birch burl | Walnut burl | Inlays of black pearl | LED lightning | Marble (Marquina black) | Handmade aged mirror

Solid wood | Karelian birch burl | Walnut burl | Inlays of black pearl | LED lightning | Marble (Marquina black) | Handmade aged mirror