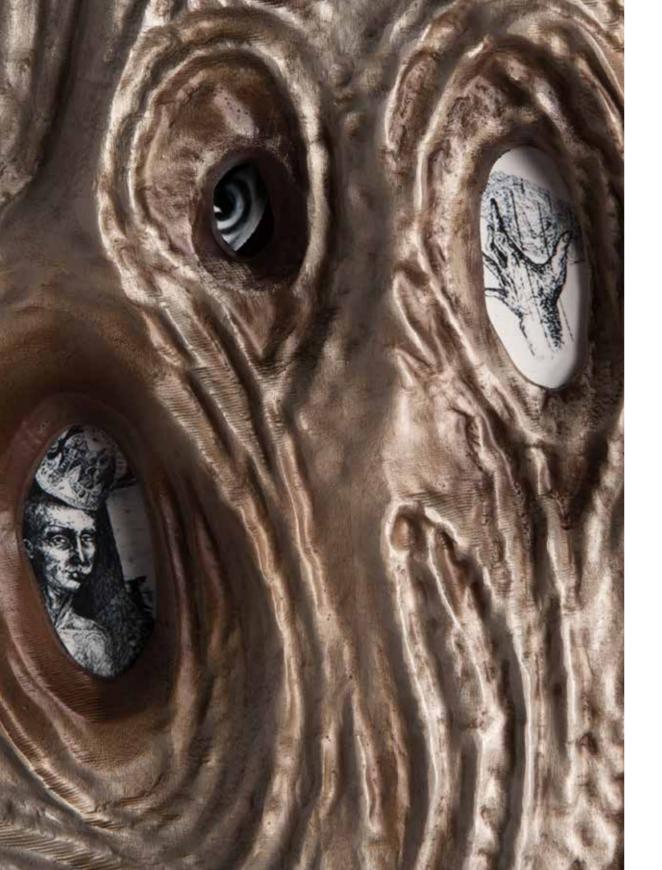

# WATCHER

#### Cabinet

H: 1620 mm | W: 1750 mm | D: 450 mm

The guardian of your home and all that you treasure. He sits on your threshold, listening and hearing you out. A fun creature born of ancient ancestors, with an allure of romance and a scent of nostalgia, full of mysterious stories and mythical beings. It stirs the imagination and makes us wonder what's really precious... Time goes by quickly, while the watcher feels your story, waiting to pass it on to future generations.