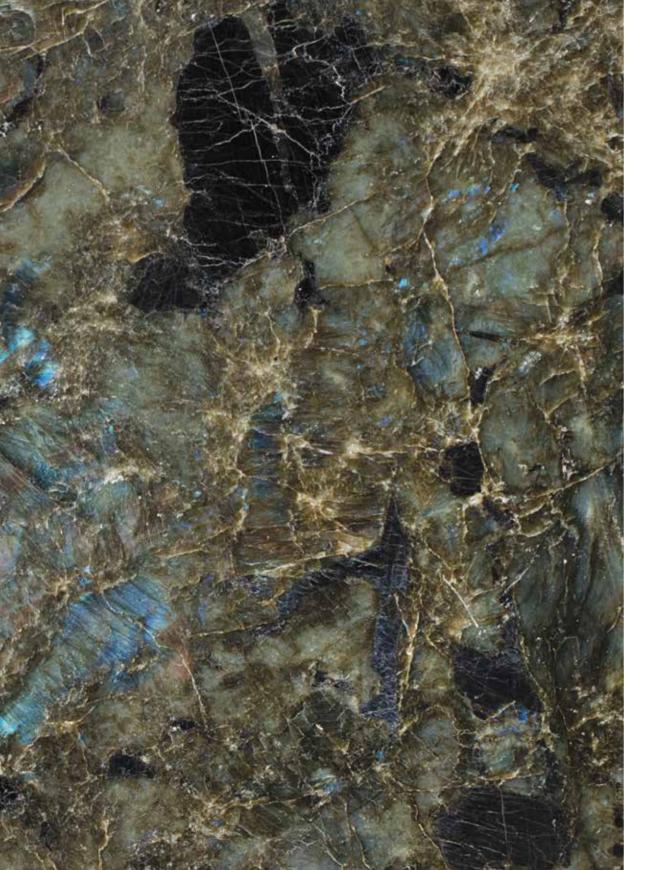

Limited edition

Solid wood | Marble (Labrador blue) | Polished brass

Solid wood | Marble (Labrador blue) |
Polished brass