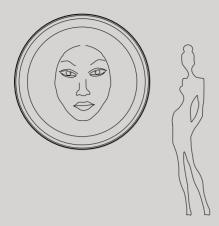

# HYPNOSIS

#### Mirror

Ø: 1300 mm

The mirror has always been the object for displaying beauty. It reflects a woman's secret desires and thoughts. In this limited-edition collectable object, we present every woman's most expressive feature. The carefully crafted details and the face framed by the mirror will unleash your imagination to let the wide spectrum of your beauty shine through. This is not just a mirror. It's a springboard to your dreams right there on your wall.

Solid wood | Handmade aged mirror | LED lights |
Painted face | Polished brass | Piano finish

Solid wood | Handmade aged mirror | LED lights |
Painted face | Polished brass | Piano finish