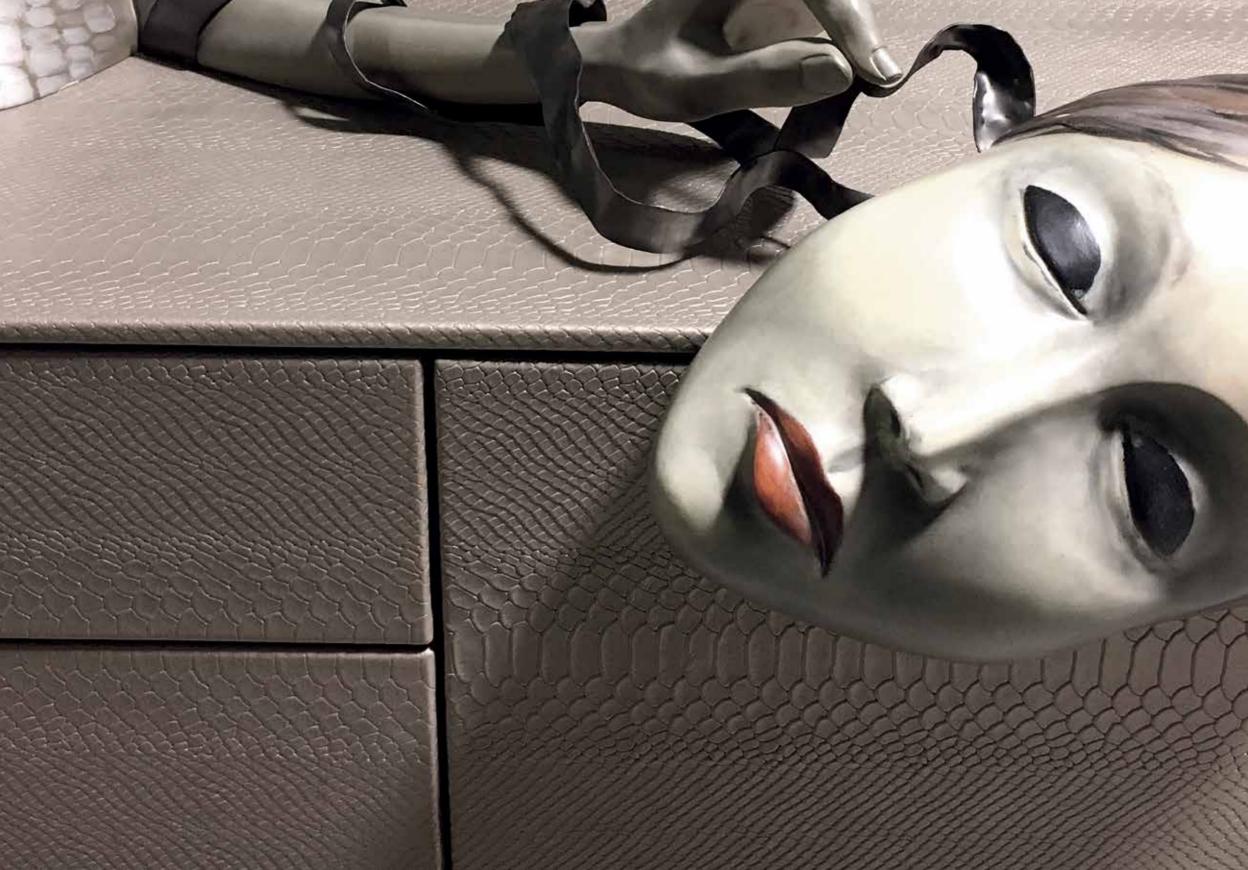

# HYPNOSIS

#### Mirror

Ø: 1300 mm

The mirror has always been the object for displaying beauty. It reflects a woman's secret desires and thoughts. In this limited-edition collectable object, we present every woman's most expressive feature. The carefully crafted details and the face framed by the mirror will unleash your imagination to let the wide spectrum of your beauty shine through. This is not just a mirror. It's a springboard to your dreams right there on your wall.

Solid wood | Handmade aged mirror | LED lights |
Painted face | Polished brass | Piano finish

Solid wood | Handmade aged mirror | LED lights |
Painted face | Polished brass | Piano finish