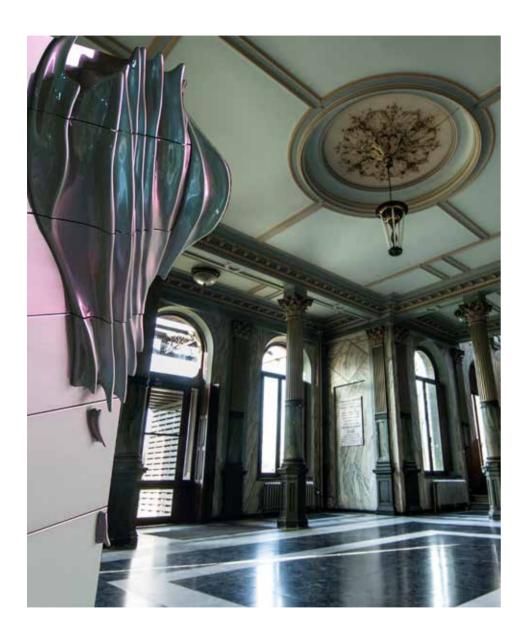

# WATCHER

#### Cabinet

H: 1620 mm | W: 1750 mm | D: 450 mm

The guardian of your home and all that you treasure. He sits on your threshold, listening and hearing you out. A fun creature born of ancient ancestors, with an allure of romance and a scent of nostalgia, full of mysterious stories and mythical beings. It stirs the imagination and makes us wonder what's really precious... Time goes by quickly, while the watcher feels your story, waiting to pass it on to future generations.

Solid wood carved details with special processing |
Ziricote | Mirror

Solid wood carved details with special processing |
Ziricote | Mirror

Solid wood carved details with special processing |
Ziricote | Mirror