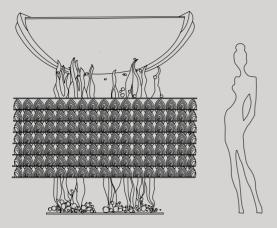

# SWING

#### Red wine bar

H: 2110 mm | W: 1150 mm | D: 510 mm

Our dreams reflected in woodcarvings and a sensation of grandeur embody this impressive, more than two-metre-high wine bar that will mesmerize you and your guests. Inspired by the Mediterranean character and warmth, you'll always find a cool glass of wine at the bar to refresh you as if it were a hand fan swinging in an elega nt lady's hand. Pearl inlay, hard wood carvings and impeccable, surprising functionality symbolize Eglidesign, a luxurious, durable choice.

Limited edition

Solid wood | Karelian birch burl | Walnut burl | Inlays of black pearl | LED lightning | Marble (Marquina black) | Handmade aged mirror

Solid wood | Karelian birch burl | Walnut burl | Inlays of black pearl | LED lightning | Marble (Marquina black) | Handmade aged mirror

Solid wood | Karelian birch burl | Walnut burl | Inlays of black pearl |
LED lightning | Marble (Marquina black) | Handmade aged mirror