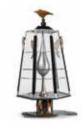

# HYPNOSIS

#### Mirror

Ø: 1300 mm

The mirror has always been the object for displaying beauty. It reflects a woman's secret desires and thoughts. In this limited-edition collectable object, we present every woman's most expressive feature. The carefully crafted details and the face framed by the mirror will unleash your imagination to let the wide spectrum of your beauty shine through. This is not just a mirror. It's a springboard to your dreams right there on your wall.

Solid wood | Handmade aged mirror | LED lights |
Painted face | Polished brass | Piano finish

Solid wood | Handmade aged mirror | LED lights |
Painted face | Polished brass | Piano finish