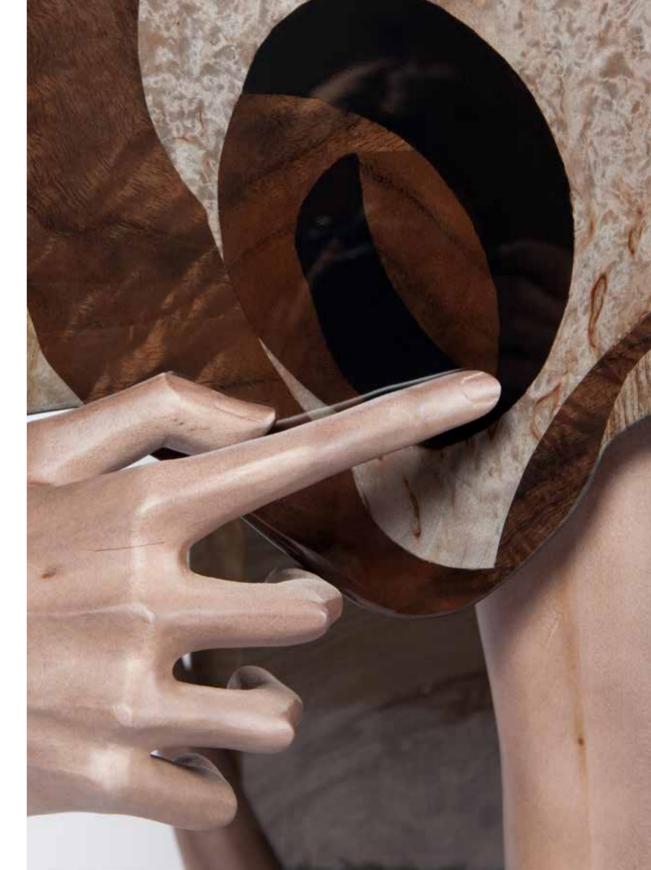

# WATCHER

#### Cabinet

H: 1620 mm | W: 1750 mm | D: 450 mm

The guardian of your home and all that you treasure. He sits on your threshold, listening and hearing you out. A fun creature born of ancient ancestors, with an allure of romance and a scent of nostalgia, full of mysterious stories and mythical beings. It stirs the imagination and makes us wonder what's really precious... Time goes by quickly, while the watcher feels your story, waiting to pass it on to future generations.

Solid wood carved details with special processing |
Ziricote | Mirror

Solid wood carved details with special processing |
Ziricote | Mirror

Solid wood carved details with special processing |
Ziricote | Mirror

Solid wood carved details with special processing | Ziricote | Mirror