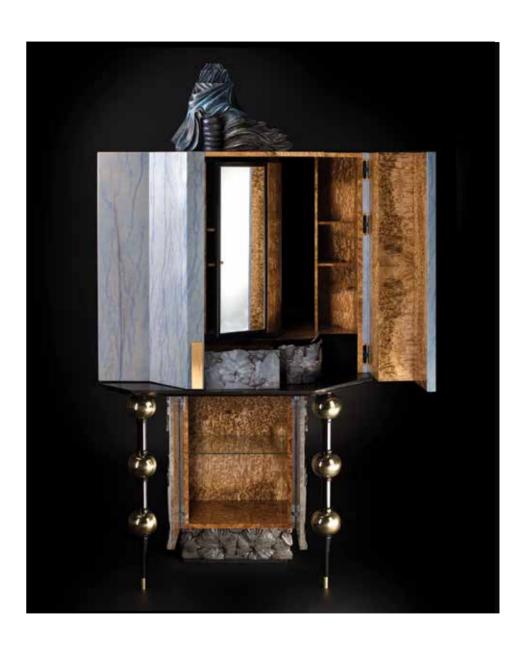

# WATCHER

#### Cabinet

H: 1620 mm | W: 1750 mm | D: 450 mm

The guardian of your home and all that you treasure. He sits on your threshold, listening and hearing you out. A fun creature born of ancient ancestors, with an allure of romance and a scent of nostalgia, full of mysterious stories and mythical beings. It stirs the imagination and makes us wonder what's really precious... Time goes by quickly, while the watcher feels your story, waiting to pass it on to future generations.

Solid wood carved details with special processing |
Ziricote | Mirror

Solid wood carved details with special processing |
Ziricote | Mirror

Solid wood carved details with special processing |
Ziricote | Mirror

Solid wood carved details with special processing | Ziricote | Mirror