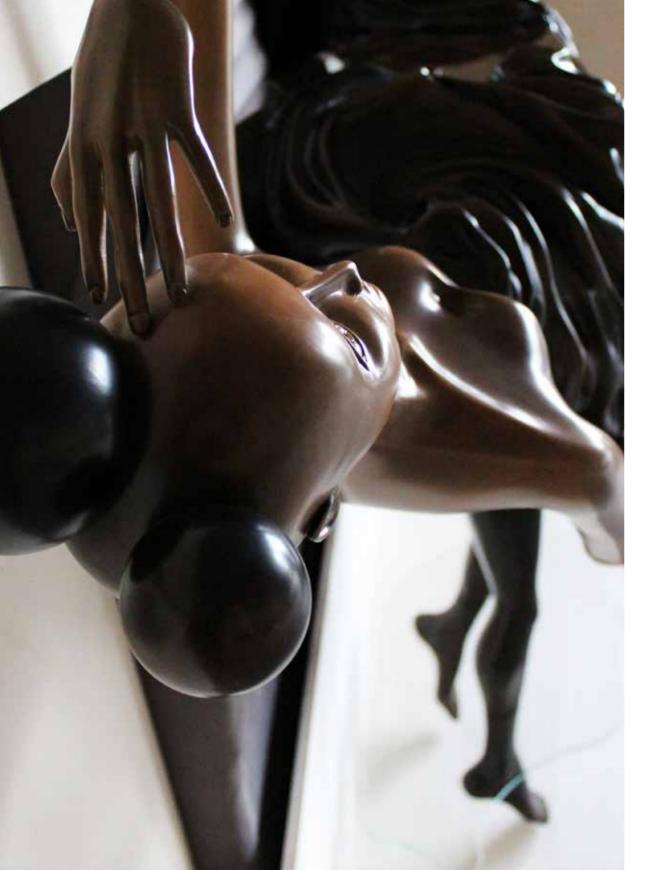

# HYPNOSIS

#### Mirror

Ø: 1300 mm

The mirror has always been the object for displaying beauty. It reflects a woman's secret desires and thoughts. In this limited-edition collectable object, we present every woman's most expressive feature. The carefully crafted details and the face framed by the mirror will unleash your imagination to let the wide spectrum of your beauty shine through. This is not just a mirror. It's a springboard to your dreams right there on your wall.

Solid wood | Handmade aged mirror | LED lights |
Painted face | Polished brass | Piano finish

Solid wood | Handmade aged mirror | LED lights |
Painted face | Polished brass | Piano finish