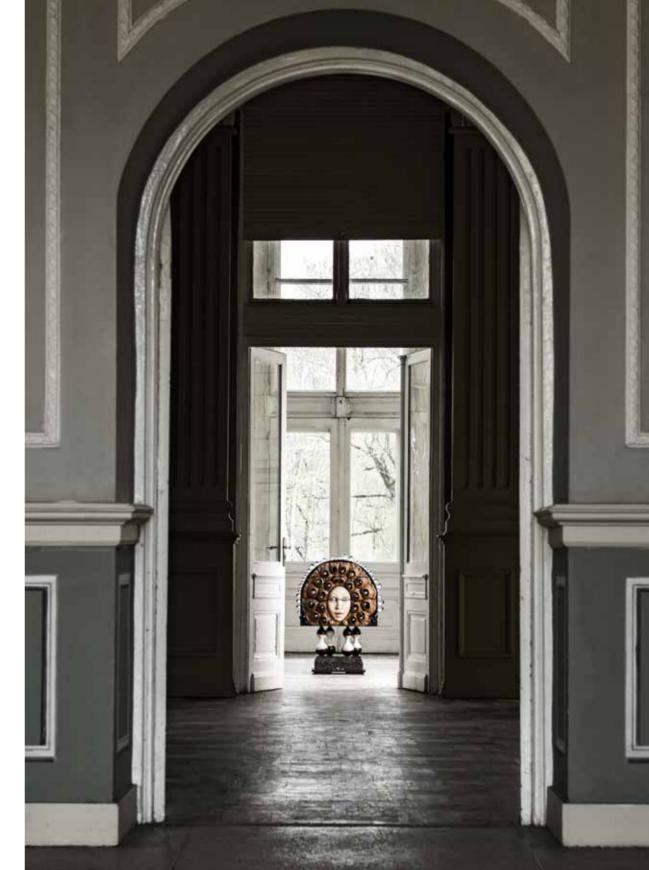

# HYPNOSIS

#### Mirror

Ø: 1300 mm

The mirror has always been the object for displaying beauty. It reflects a woman's secret desires and thoughts. In this limited-edition collectable object, we present every woman's most expressive feature. The carefully crafted details and the face framed by the mirror will unleash your imagination to let the wide spectrum of your beauty shine through. This is not just a mirror. It's a springboard to your dreams right there on your wall.

Solid wood | Handmade aged mirror | LED lights |
Painted face | Polished brass | Piano finish

Solid wood | Handmade aged mirror | LED lights |
Painted face | Polished brass | Piano finish