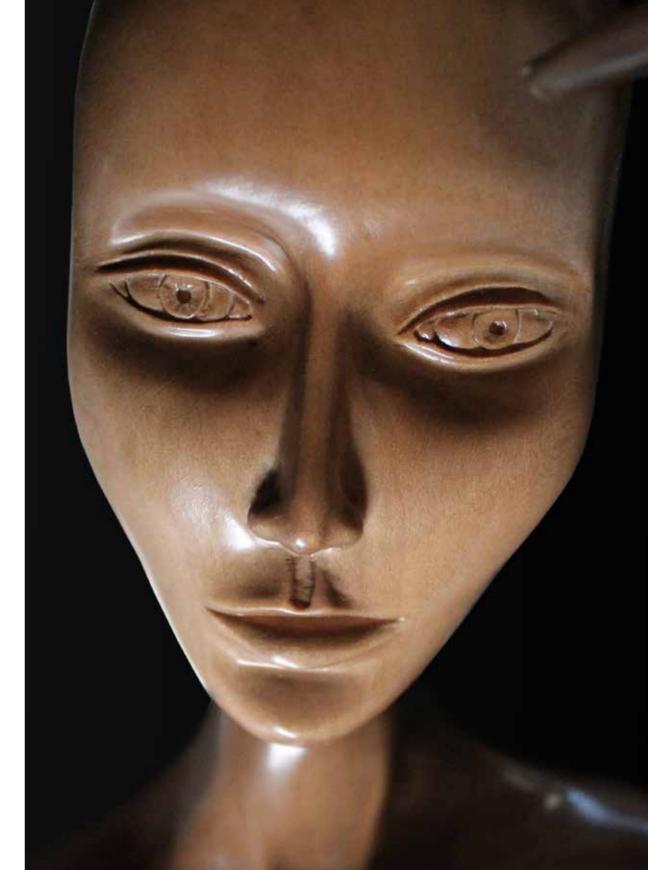

# HYPNOSIS

#### Mirror

Ø: 1300 mm

The mirror has always been the object for displaying beauty. It reflects a woman's secret desires and thoughts. In this limited-edition collectable object, we present every woman's most expressive feature. The carefully crafted details and the face framed by the mirror will unleash your imagination to let the wide spectrum of your beauty shine through. This is not just a mirror. It's a springboard to your dreams right there on your wall.