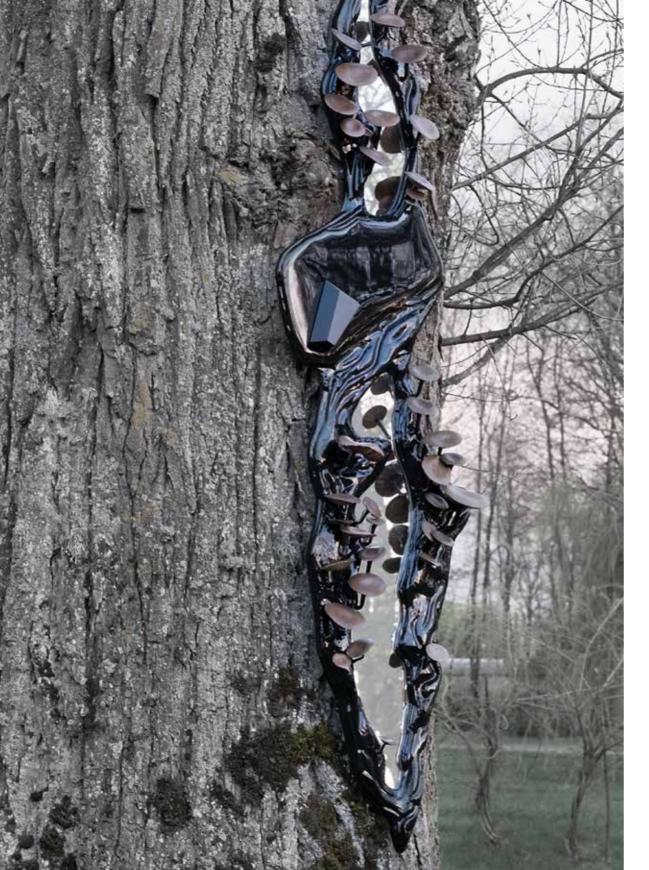

### ALGAE

#### Cabinet

H: 1460 mm | W: 540 mm | D: 460 mm

They are like water rippling in the sun, altering its colour constantly. A seaweed waving to the rhythm. Flowing water, which endlessly moves just to avoid becoming a swamp. It flows through the rocks, gently touching the grass, playing with the sun. This image reminds of childhood, it evokes the happiness, but at the same time warns that one cannot stay still. It was made solely from wood, engraved with bare hands. The shape took its time to reveal itself, while the unusual colour was selected to strengthen the impression. This creation also contains a flawless finishing and is inlaid with European walnut burl.

Limited edition

European walnut burl

European walnut burl Solid wood

Limited edition

European walnut buri |

Solid wood

Limited edition

European walnut burl |

Solid wood