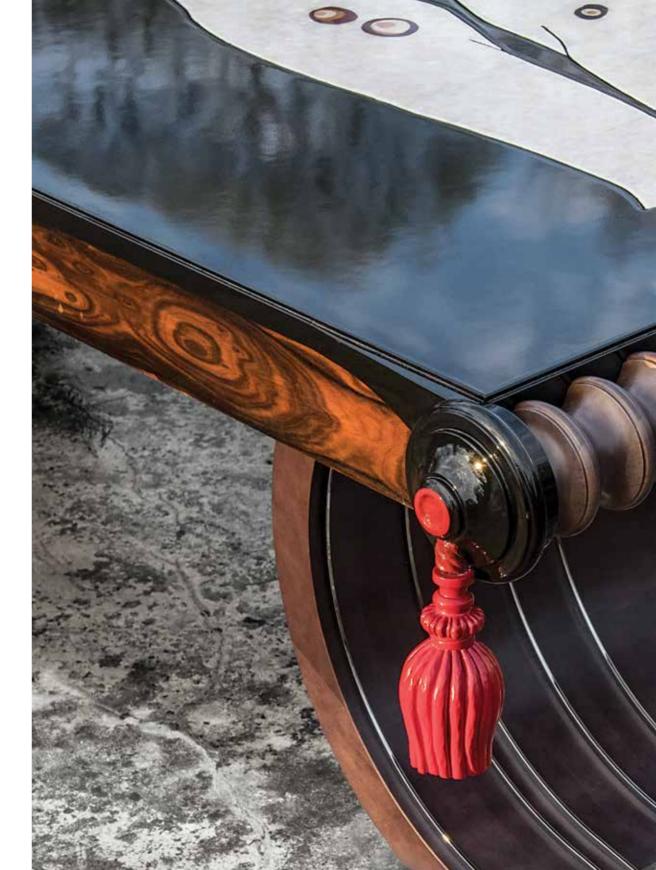

## NYOTAIMORI

### Dinning table

H: 780 mm | W: 1400 mm | L: 2820 mm

NYOTAIMORI is a real step forward for Eglidesign handmade collection pieces. It's hand carved details of the intricate marquetry of differient mother of pearl sheets created by an artist. Every detail is executed with precision and finally, unique table top finished with a high gloss varnish called this technology a piano finish. This extraordinary piece combines new design and art trends, but never forgetting the rich tradition of the past. NYOTAIMORI is the piece that makes you feel majesty and noblessity as well as delicacy and glamor.

Limited edition

Solid wood | Infusion of various exotical veneers | infusion of various mother of pearl sheets | Polished stainless steel | Piano finish

Limited edition

Solid wood | Infusion of various exotical veneers | infusion of various mother of pearl sheets | Polished stainless steel | Piano finish