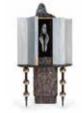

# WATCHER

#### Cabinet

H: 1620 mm | W: 1750 mm | D: 450 mm

The guardian of your home and all that you treasure. He sits on your threshold, listening and hearing you out. A fun creature born of ancient ancestors, with an allure of romance and a scent of nostalgia, full of mysterious stories and mythical beings. It stirs the imagination and makes us wonder what's really precious... Time goes by quickly, while the watcher feels your story, waiting to pass it on to future generations.

Solid wood carved details with special processing |
Ziricote | Mirror

Solid wood carved details with special processing |
Ziricote | Mirror

Solid wood carved details with special processing |
Ziricote | Mirror

Solid wood carved details with special processing | Ziricote | Mirror