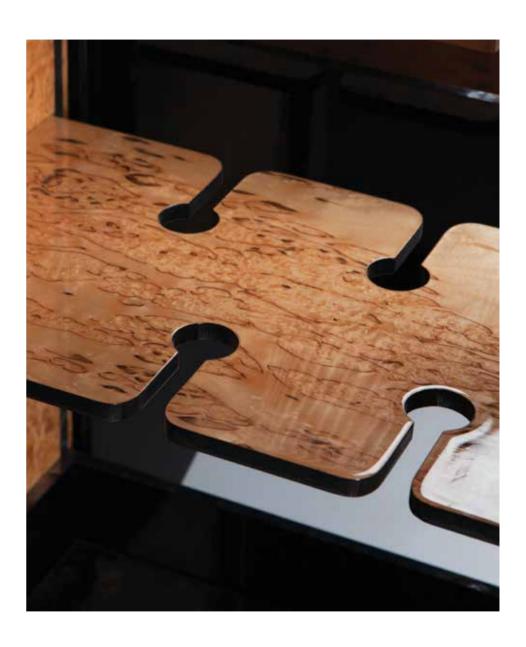

# MEMORIES

#### Showcase

H: 2450 mm | W: 1430 mm | D: 710 mm

Important moments in your life are recorded or saved in the photographs when some of them is always locked just in our memories. Prestige items should be dedicated to special places for keeping them. Handmade showcase from Eglidesign is coming to production within limited edition pieces to lock your luxury items in the way, that they all can be visible for you and your guests without touching them.

Limited edition

Solid wood | Golden madrone veneer | Silver leaf | Marble (Marquina black) | Glass

Solid wood | Golden madrone veneer |
Silver leaf | Marble (Marquina black) | Glass

Solid wood | Golden madrone veneer |
Silver leaf | Marble (Marquina black) | Glass