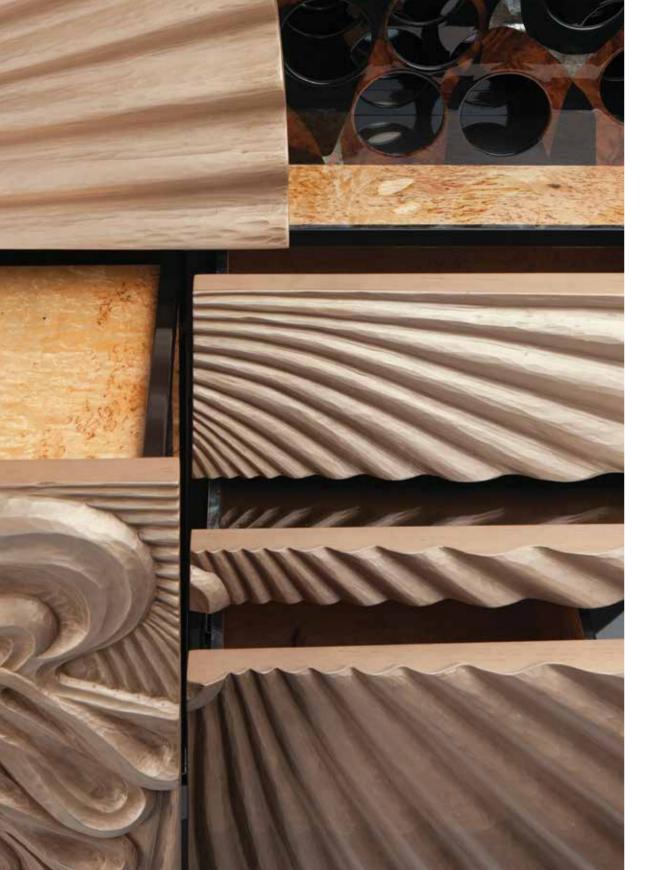

# SWING

#### Red wine bar

H: 2110 mm | W: 1150 mm | D: 510 mm

Our dreams reflected in woodcarvings and a sensation of grandeur embody this impressive, more than two-metre-high wine bar that will mesmerize you and your guests. Inspired by the Mediterranean character and warmth, you'll always find a cool glass of wine at the bar to refresh you as if it were a hand fan swinging in an elega nt lady's hand. Pearl inlay, hard wood carvings and impeccable, surprising functionality symbolize Eglidesign, a luxurious, durable choice.

Limited edition

Solid wood | Karelian birch burl | Walnut burl | Inlays of black pearl | LED lightning | Marble (Marquina black) | Handmade aged mirror

Solid wood | Karelian birch burl | Walnut burl | Inlays of black pearl | LED lightning | Marble (Marquina black) | Handmade aged mirror