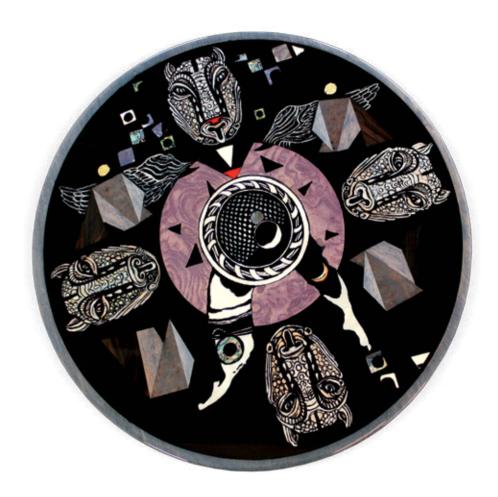

# WORLD QUEEN

#### Serving tray

Ø 460 mm x 45 mm

Wise and strong Woman, who holds her own right to sovereignty, continuity and titles of the future generations.

Limited edition

## COMMENCEMENT

#### Serving tray

Ø 460 mm x 45 mm

Birth is the beginning of a climb up the steep stairs of life, leading to an unexpected conclusion. Throughout this journey, people are constantly changing their nature and character. Whoever was born to swim, must believe in their ability to fly.

Limited edition

## ETERNAL CIRCLE

#### Serving tray

Ø 460 mm x 45 mm

Endless time, Rings of Saturn, you are trying to flee, but the escape is impossible. In the end, you are back where you started. You are again in the eternal circle, while at the end of the long night, ther is a new light.

## DIVINE

#### Serving tray

Ø 460 mm x 45 mm

Her light and energy inspires the fatigued ones. She may be an outlander, but once you get closer, you imperceptibly start to worship her.

Cinited edition

Mixed techniques:

Inlays, painted by an Artist

# RIVER OF LIFE

#### Serving tray

Ø 460 mm x 45 mm

Even when your river is wandering through a rocky surface, never take your eyes off the target, where the joy, success and the gateway to another life are laying.

Limited edition

## REFLECTION

#### Serving tray

Ø 460 mm x 45 mm

Pleasant, when she is against others and intimidating when confronts herself. She reflects the truth in the mirror of your soul.

Limited edition