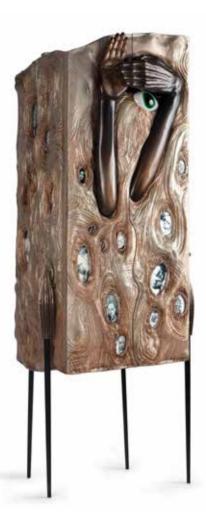

# WATCHER

#### Cabinet

H: 1620 mm | W: 1750 mm | D: 450 mm

The guardian of your home and all that you treasure. He sits on your threshold, listening and hearing you out. A fun creature born of ancient ancestors, with an allure of romance and a scent of nostalgia, full of mysterious stories and mythical beings. It stirs the imagination and makes us wonder what's really precious... Time goes by quickly, while the watcher feels your story, waiting to pass it on to future generations.

Solid wood carved details with special processing |
Ziricote | Mirror

Solid wood carved details with special processing |
Ziricote | Mirror

Solid wood carved details with special processing |
Ziricote | Mirror

Solid wood carved details with special processing | Ziricote | Mirror