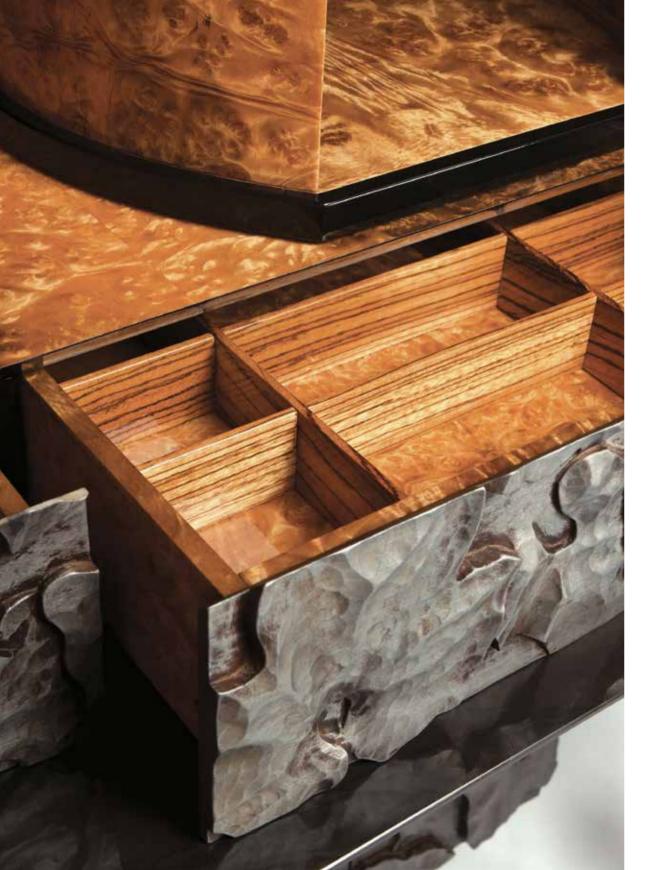

# WATCHER

#### Cabinet

H: 1620 mm | W: 1750 mm | D: 450 mm

The guardian of your home and all that you treasure. He sits on your threshold, listening and hearing you out. A fun creature born of ancient ancestors, with an allure of romance and a scent of nostalgia, full of mysterious stories and mythical beings. It stirs the imagination and makes us wonder what's really precious... Time goes by quickly, while the watcher feels your story, waiting to pass it on to future generations.

Solid wood carved details with special processing |
Ziricote | Mirror

Solid wood carved details with special processing |
Ziricote | Mirror

Solid wood carved details with special processing |
Ziricote | Mirror

Solid wood carved details with special processing | Ziricote | Mirror