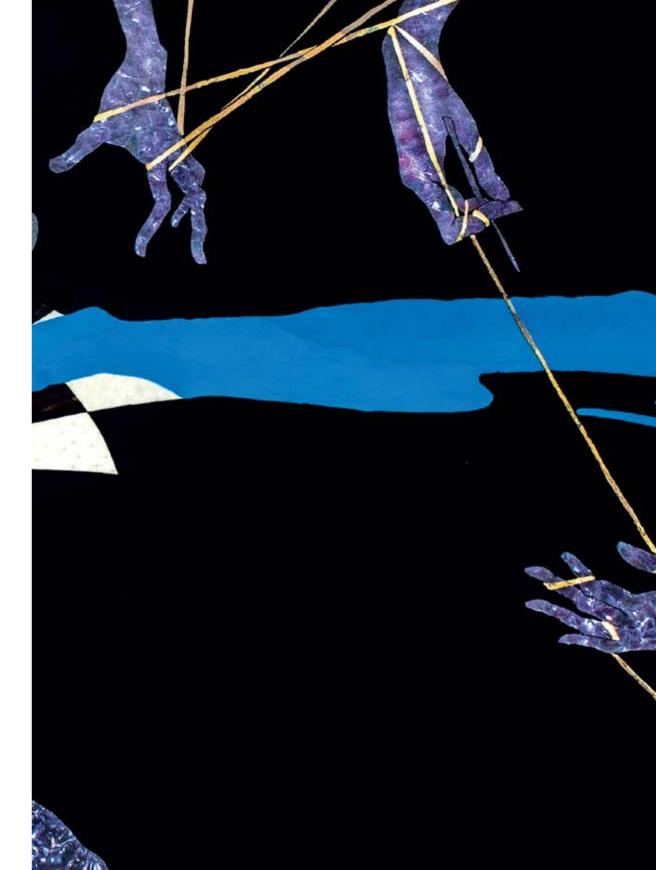

# DEJAVU

### Coffee table

H: 500 mm | Ø: 1200 mm

It is not only a coffee table. Dejavu is something that makes you to come back in the time or a place, which you were enjoying. Every time you will sit next to it or even look at it, we swear, it will turn on your imagination for dreaming and going back to exciting memories. Incrustations of five different exotical veneers and handmade collected image – result of patient and professional work.

Limited edition
Solid wood |

Infusion of various exotical veneers

Solid wood | Infusion of various exotical veneers