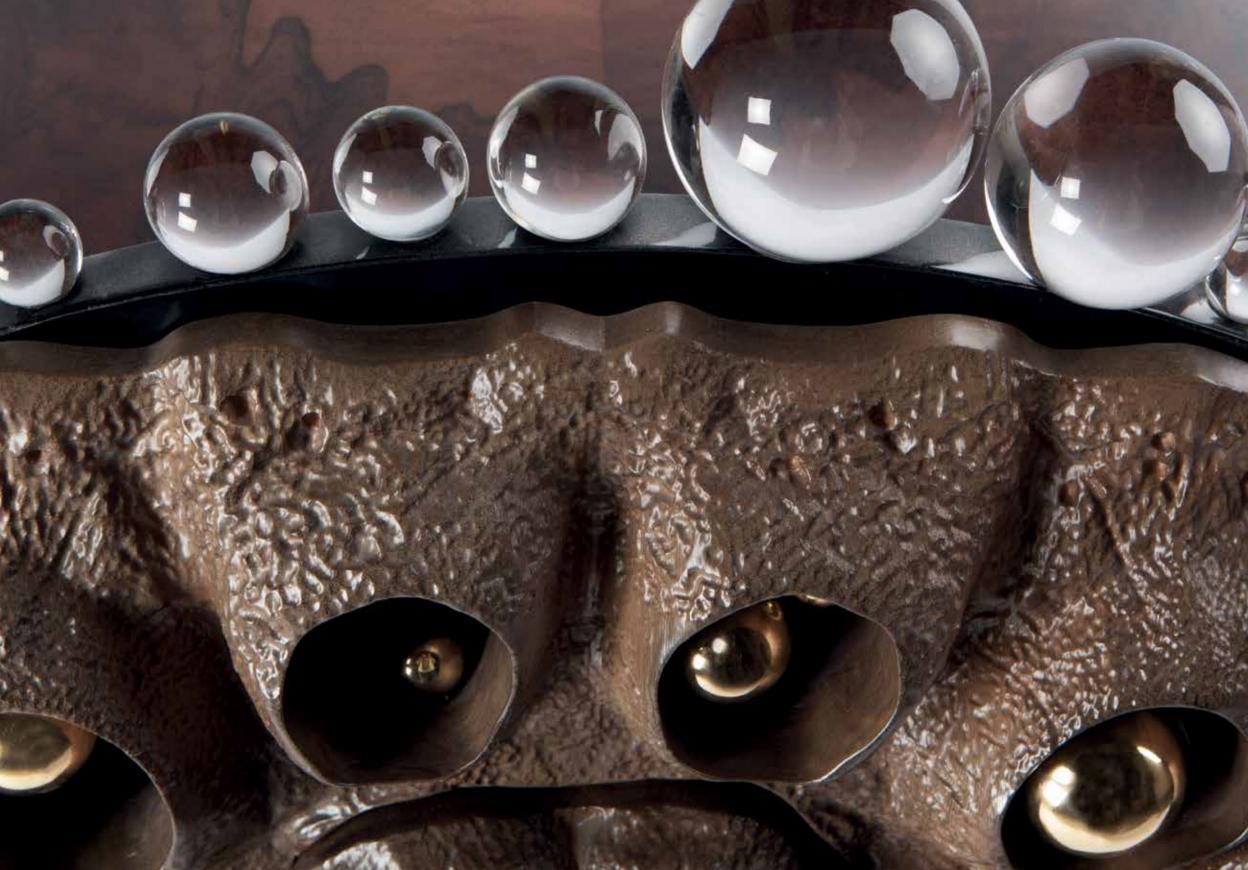

# HYPNOSIS

#### Mirror

Ø: 1300 mm

The mirror has always been the object for displaying beauty. It reflects a woman's secret desires and thoughts. In this limited-edition collectable object, we present every woman's most expressive feature. The carefully crafted details and the face framed by the mirror will unleash your imagination to let the wide spectrum of your beauty shine through. This is not just a mirror. It's a springboard to your dreams right there on your wall.

Solid wood | Handmade aged mirror | LED lights |
Painted face | Polished brass | Piano finish

Solid wood | Handmade aged mirror | LED lights |
Painted face | Polished brass | Piano finish