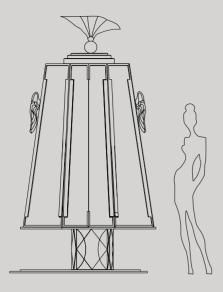

# MEMORIES

#### Showcase

H: 2450 mm | W: 1430 mm | D: 710 mm

Important moments in your life are recorded or saved in the photographs when some of them is always locked just in our memories. Prestige items should be dedicated to special places for keeping them. Handmade showcase from Eglidesign is coming to production within limited edition pieces to lock your luxury items in the way, that they all can be visible for you and your guests without touching them.

Limited edition

Solid wood | Golden madrone veneer | Silver leaf | Marble (Marquina black) | Glass

Solid wood | Golden madrone veneer |
Silver leaf | Marble (Marquina black) | Glass

Solid wood | Golden madrone veneer |
Silver leaf | Marble (Marquina black) | Glass