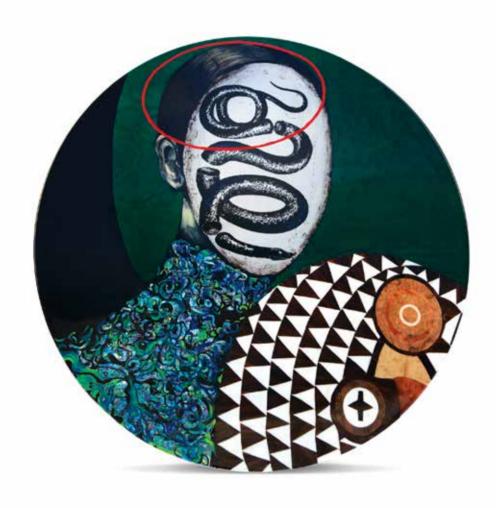

# SELFISH

## Lounge table

H: 600 mm | Ø: 620 mm | D: 650 mm

A woman with a mind of a snake. A mysterious figure wandering in the dark. Destined to survive by feeding on human emotions and feelings. Sucking the energy from its possessors and using it for its own good. Born sinner, stuck in this circle of selfishness.

Limited edition

Inlays of exotic veneer | Polished brass | Inlays of mother pearl | Linocut

Inlays of exotic veneer |
Polished brass | Inlays of mother pearl | Linocut