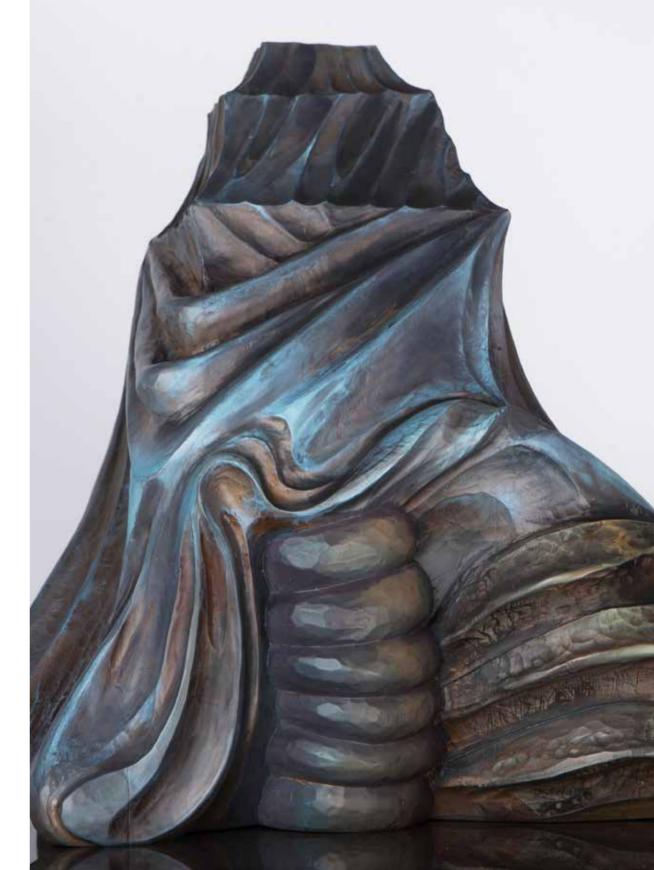

# WATCHER

#### Cabinet

H: 1620 mm | W: 1750 mm | D: 450 mm

The guardian of your home and all that you treasure. He sits on your threshold, listening and hearing you out. A fun creature born of ancient ancestors, with an allure of romance and a scent of nostalgia, full of mysterious stories and mythical beings. It stirs the imagination and makes us wonder what's really precious... Time goes by quickly, while the watcher feels your story, waiting to pass it on to future generations.

Solid wood carved details with special processing |
Ziricote | Mirror

Solid wood carved details with special processing |
Ziricote | Mirror

Solid wood carved details with special processing |
Ziricote | Mirror

Solid wood carved details with special processing | Ziricote | Mirror