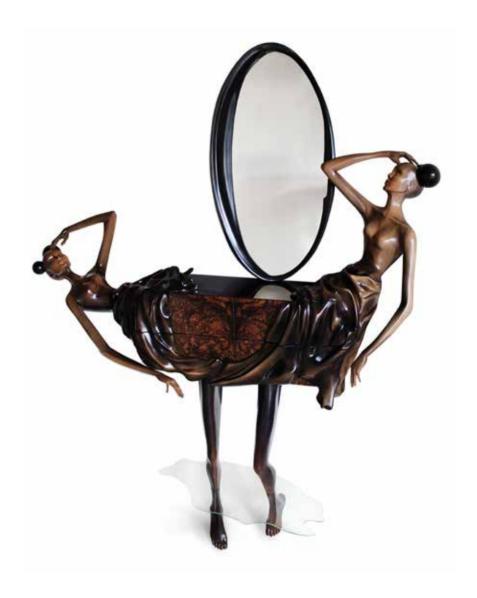

# MIMOSA

### Women's desk

H: 2020 mm | W: 1030 mm | D: 650 mm

Make up desk – Mimosa. Modern, sensive and stunning, just like she is. Hand made masterpiece, will keep your wildest secrets as well as remain closest friend before an extraordinary evening.

Limited edition

Solid wood | Polished brass | Golden madrone veneer | Marble (Azul Macauba)

Solid wood | Polished brass |
Golden madrone veneer | Marble (Azul Macauba)

Solid wood | Polished brass |
Golden madrone veneer | Marble (Azul Macauba)

Solid wood | Polished brass |
Golden madrone veneer | Marble (Azul Macauba)