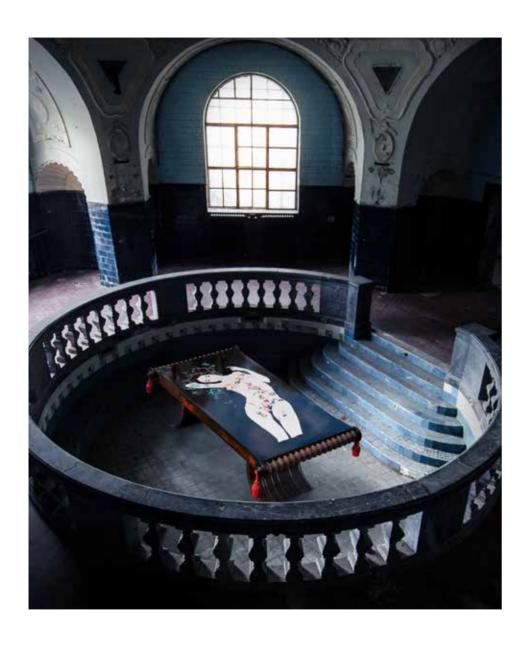

## NYOTAIMORI

### Dinning table

H: 780 mm | W: 1400 mm | L: 2820 mm

NYOTAIMORI is a real step forward for Eglidesign handmade collection pieces. It's hand carved details of the intricate marquetry of differient mother of pearl sheets created by an artist. Every detail is executed with precision and finally, unique table top finished with a high gloss varnish called this technology a piano finish. This extraordinary piece combines new design and art trends, but never forgetting the rich tradition of the past. NYOTAIMORI is the piece that makes you feel majesty and noblessity as well as delicacy and glamor.

Limited edition

Solid wood | Infusion of various exotical veneers | infusion of various mother of pearl sheets | Polished stainless steel | Piano finish

Limited edition

Solid wood | Infusion of various exotical veneers | infusion of various mother of pearl sheets | Polished stainless steel | Piano finish