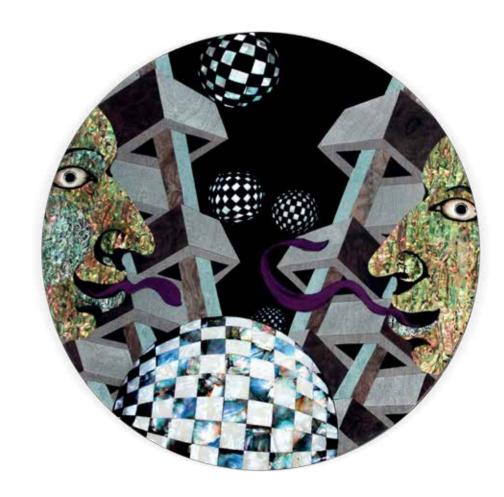

# DUALFACE

#### Cabinet

H: 1900 mm | W: 1540 mm | D: 620 mm

She is a dual faced goddess, possessing both divine and demonic features. An alluring hunter, accompanied by a pack of wolves. She is close to devil, nevertheless, of a feminine prime, capturing souls and casting spells on those who approach her. Her mood is of Your choice.