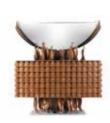

# NECKLACE

## Cognac bar

H: 1720 mm | W: 1670 mm | D: 590 mm

Handmade, limited edition whiskey and cognac bar. Every details are carved with the lots of patience only from natural wood. It will populate the modern fashion to your home interior in the way, that would become best conceivable solution.

Limited edition

Walnut burl | Solid wood | Marble (Marquina black) | Handmade aged mirror | LED lights

Limited edition