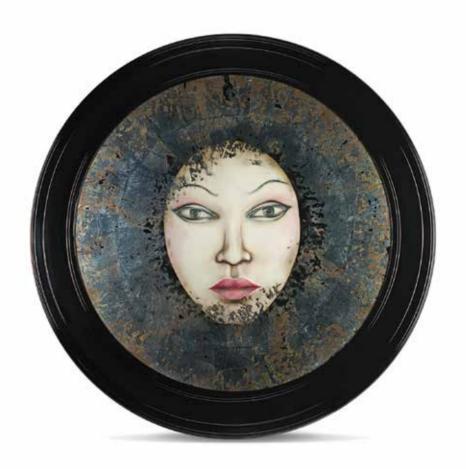

# HYPNOSIS

#### Mirror

Ø: 1300 mm

The mirror has always been the object for displaying beauty. It reflects a woman's secret desires and thoughts. In this limited-edition collectable object, we present every woman's most expressive feature. The carefully crafted details and the face framed by the mirror will unleash your imagination to let the wide spectrum of your beauty shine through. This is not just a mirror. It's a springboard to your dreams right there on your wall.

Solid wood | Handmade aged mirror | LED lights |
Painted face | Polished brass | Piano finish

Solid wood | Handmade aged mirror | LED lights |
Painted face | Polished brass | Piano finish