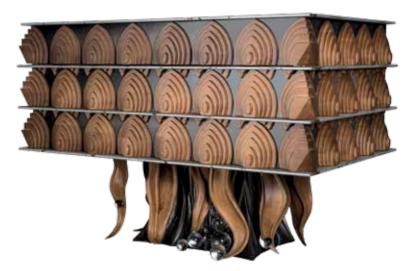

### ALGAE

#### Cabinet

H: 1460 mm | W: 540 mm | D: 460 mm

They are like water rippling in the sun, altering its colour constantly. A seaweed waving to the rhythm. Flowing water, which endlessly moves just to avoid becoming a swamp. It flows through the rocks, gently touching the grass, playing with the sun. This image reminds of childhood, it evokes the happiness, but at the same time warns that one cannot stay still. It was made solely from wood, engraved with bare hands. The shape took its time to reveal itself, while the unusual colour was selected to strengthen the impression. This creation also contains a flawless finishing and is inlaid with European walnut burl.

Limited edition

European walnut burl

European walnut burl Solid wood

Limited edition

European walnut buri |

Solid wood

Limited edition

European walnut burl |