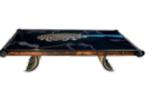

## NYOTAIMORI

### Dinning table

H: 780 mm | W: 1400 mm | L: 2820 mm

NYOTAIMORI is a real step forward for Eglidesign handmade collection pieces. It's hand carved details of the intricate marquetry of differient mother of pearl sheets created by an artist. Every detail is executed with precision and finally, unique table top finished with a high gloss varnish called this technology a piano finish. This extraordinary piece combines new design and art trends, but never forgetting the rich tradition of the past. NYOTAIMORI is the piece that makes you feel majesty and noblessity as well as delicacy and glamor.

Limited edition

Solid wood | Infusion of various exotical veneers | infusion of various mother of pearl sheets | Polished stainless steel | Piano finish

Limited edition

Solid wood | Infusion of various exotical veneers | infusion of various mother of pearl sheets | Polished stainless steel | Piano finish