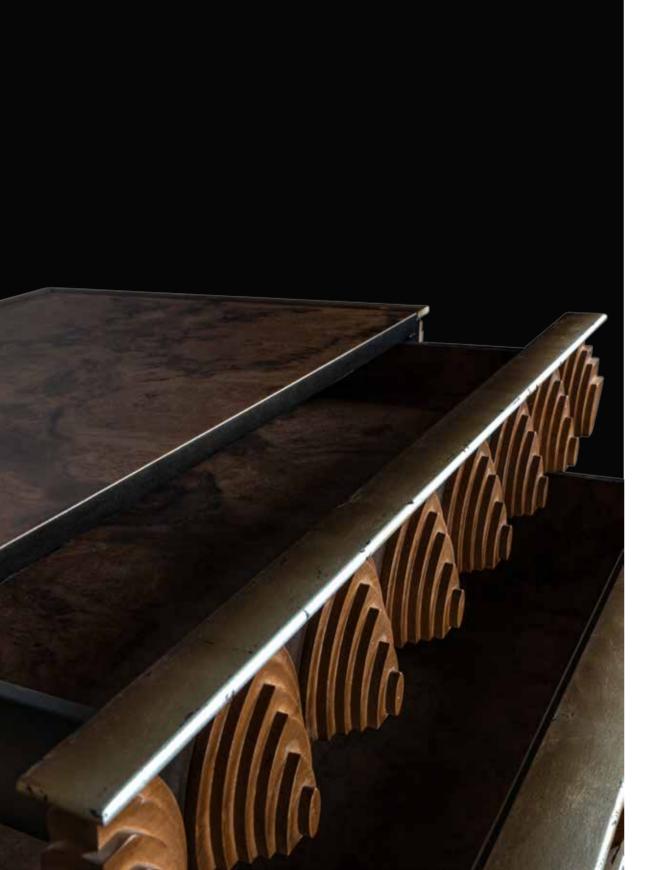

## THREE KINGS

### Side table

H: 1110 mm | W: 1270 mm | D: 620 mm

Throughout history, kings have been a symbol of force, authority, and leadership that unify nations. This unique, handcrafted piece carries deeply embedded historical meaning and symbolism which the owner of this remarkable piece of furniture is destined to realize personally. The details carved in the solid wood and perfectly depicted human limbs give a royal grandeur to any home's interior.

Solid wood | Infusion of ash burl and various exotical veneers | Piano finish

Cinited edition

Solid wood | Infusion of ash burl and various exotical veneers |

Piano finish