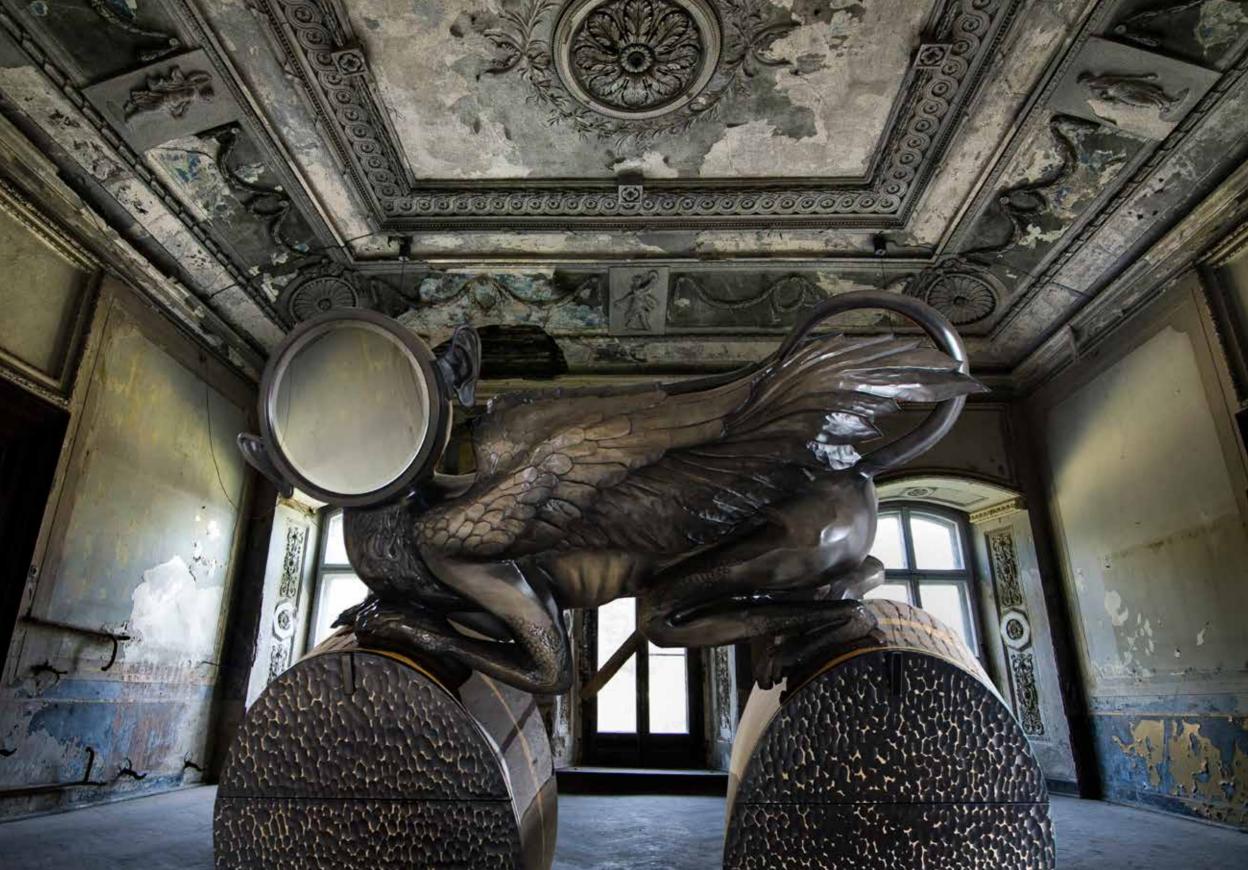

# WATCHER

#### Cabinet

H: 1620 mm | W: 1750 mm | D: 450 mm

The guardian of your home and all that you treasure. He sits on your threshold, listening and hearing you out. A fun creature born of ancient ancestors, with an allure of romance and a scent of nostalgia, full of mysterious stories and mythical beings. It stirs the imagination and makes us wonder what's really precious... Time goes by quickly, while the watcher feels your story, waiting to pass it on to future generations.

Solid wood carved details with special processing |
Ziricote | Mirror

Solid wood carved details with special processing |
Ziricote | Mirror

Solid wood carved details with special processing |
Ziricote | Mirror

Solid wood carved details with special processing | Ziricote | Mirror