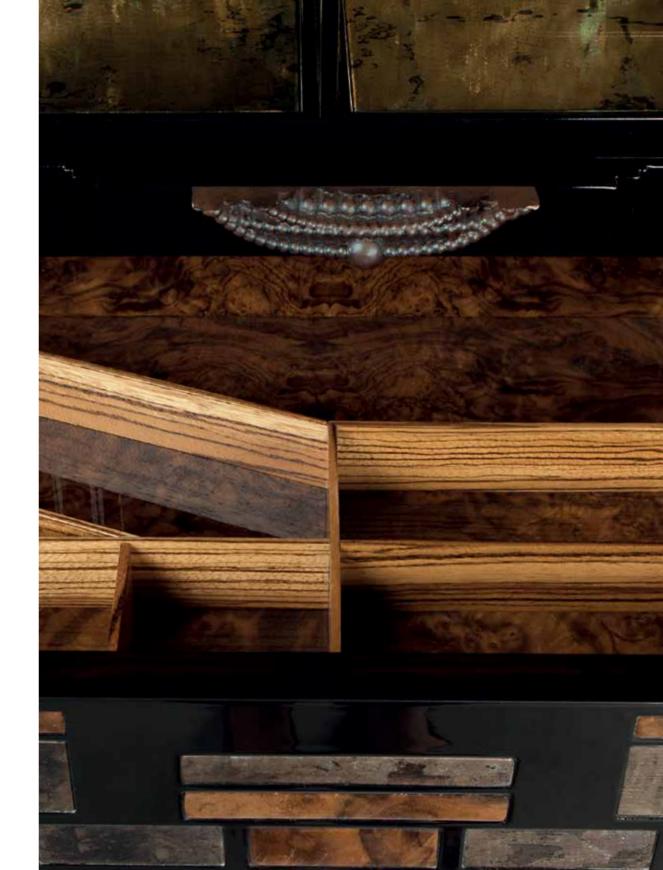

# SWING

#### Red wine bar

H: 2110 mm | W: 1150 mm | D: 510 mm

Our dreams reflected in woodcarvings and a sensation of grandeur embody this impressive, more than two-metre-high wine bar that will mesmerize you and your guests. Inspired by the Mediterranean character and warmth, you'll always find a cool glass of wine at the bar to refresh you as if it were a hand fan swinging in an elega nt lady's hand. Pearl inlay, hard wood carvings and impeccable, surprising functionality symbolize Eglidesign, a luxurious, durable choice.