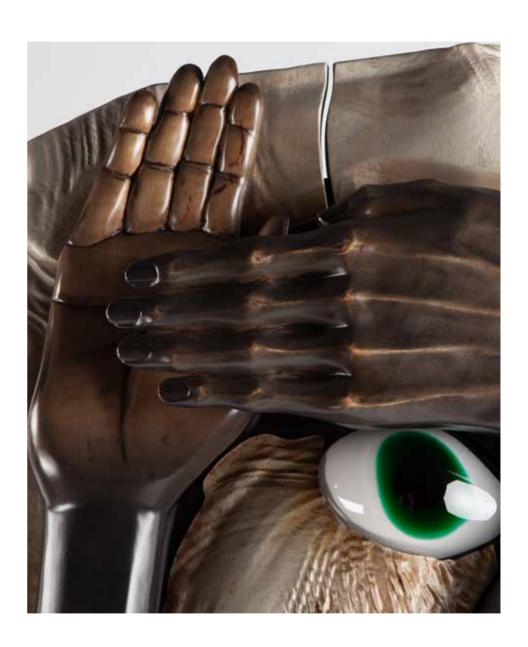

# WATCHER

#### Cabinet

H: 1620 mm | W: 1750 mm | D: 450 mm

The guardian of your home and all that you treasure. He sits on your threshold, listening and hearing you out. A fun creature born of ancient ancestors, with an allure of romance and a scent of nostalgia, full of mysterious stories and mythical beings. It stirs the imagination and makes us wonder what's really precious... Time goes by quickly, while the watcher feels your story, waiting to pass it on to future generations.