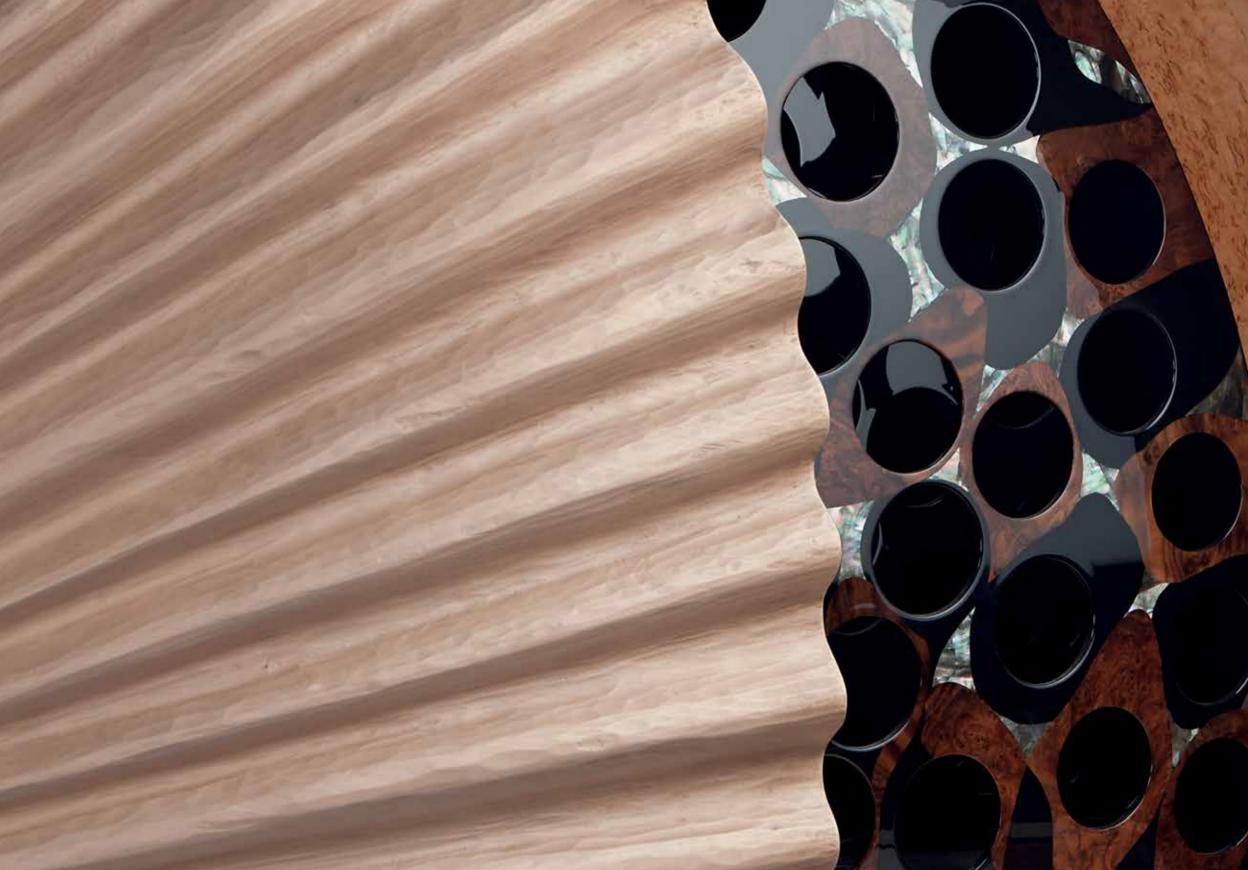

# SWING

#### Red wine bar

H: 2110 mm | W: 1150 mm | D: 510 mm

Our dreams reflected in woodcarvings and a sensation of grandeur embody this impressive, more than two-metre-high wine bar that will mesmerize you and your guests. Inspired by the Mediterranean character and warmth, you'll always find a cool glass of wine at the bar to refresh you as if it were a hand fan swinging in an elega nt lady's hand. Pearl inlay, hard wood carvings and impeccable, surprising functionality symbolize Eglidesign, a luxurious, durable choice.

Limited edition

Solid wood | Karelian birch burl | Walnut burl | Inlays of black pearl | LED lightning | Marble (Marquina black) | Handmade aged mirror

Solid wood | Karelian birch burl | Walnut burl | Inlays of black pearl | LED lightning | Marble (Marquina black) | Handmade aged mirror