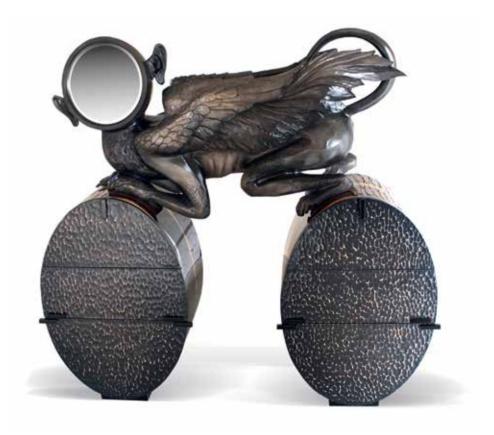

# WATCHER

#### Cabinet

H: 1620 mm | W: 1750 mm | D: 450 mm

The guardian of your home and all that you treasure. He sits on your threshold, listening and hearing you out. A fun creature born of ancient ancestors, with an allure of romance and a scent of nostalgia, full of mysterious stories and mythical beings. It stirs the imagination and makes us wonder what's really precious... Time goes by quickly, while the watcher feels your story, waiting to pass it on to future generations.

Solid wood carved details with special processing |
Ziricote | Mirror

Solid wood carved details with special processing |
Ziricote | Mirror

Solid wood carved details with special processing |
Ziricote | Mirror

Solid wood carved details with special processing | Ziricote | Mirror