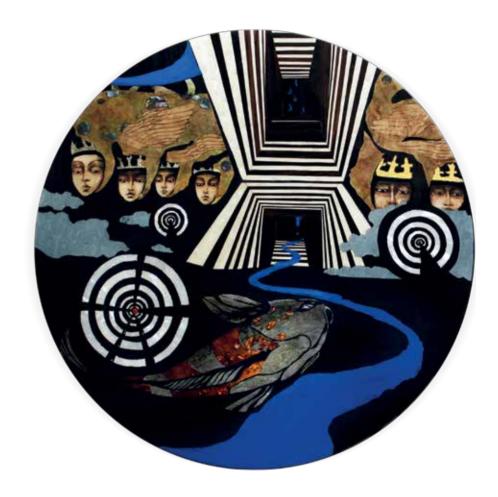

## THREE KINGS

### Side table

H: 1110 mm | W: 1270 mm | D: 620 mm

Throughout history, kings have been a symbol of force, authority, and leadership that unify nations. This unique, handcrafted piece carries deeply embedded historical meaning and symbolism which the owner of this remarkable piece of furniture is destined to realize personally. The details carved in the solid wood and perfectly depicted human limbs give a royal grandeur to any home's interior.