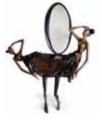

# HYPNOSIS

#### Mirror

Ø: 1300 mm

The mirror has always been the object for displaying beauty. It reflects a woman's secret desires and thoughts. In this limited-edition collectable object, we present every woman's most expressive feature. The carefully crafted details and the face framed by the mirror will unleash your imagination to let the wide spectrum of your beauty shine through. This is not just a mirror. It's a springboard to your dreams right there on your wall.

Solid wood | Handmade aged mirror | LED lights |
Painted face | Polished brass | Piano finish

Solid wood | Handmade aged mirror | LED lights |
Painted face | Polished brass | Piano finish