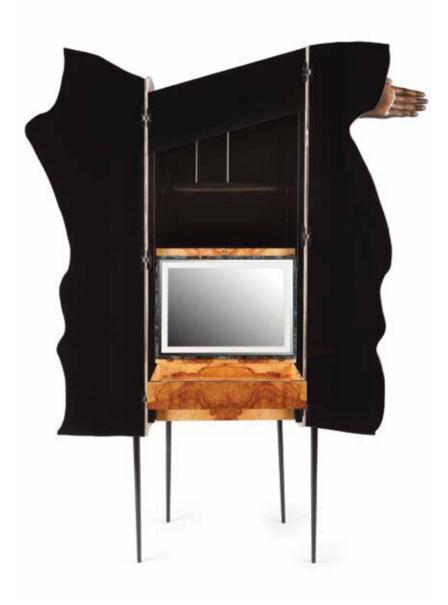

# WATCHER

#### Cabinet

H: 1620 mm | W: 1750 mm | D: 450 mm

The guardian of your home and all that you treasure. He sits on your threshold, listening and hearing you out. A fun creature born of ancient ancestors, with an allure of romance and a scent of nostalgia, full of mysterious stories and mythical beings. It stirs the imagination and makes us wonder what's really precious... Time goes by quickly, while the watcher feels your story, waiting to pass it on to future generations.

Solid wood carved details with special processing |
Ziricote | Mirror

Solid wood carved details with special processing |
Ziricote | Mirror

Solid wood carved details with special processing |
Ziricote | Mirror

Solid wood carved details with special processing | Ziricote | Mirror