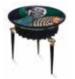

# SWING

#### Red wine bar

H: 2110 mm | W: 1150 mm | D: 510 mm

Our dreams reflected in woodcarvings and a sensation of grandeur embody this impressive, more than two-metre-high wine bar that will mesmerize you and your guests. Inspired by the Mediterranean character and warmth, you'll always find a cool glass of wine at the bar to refresh you as if it were a hand fan swinging in an elega nt lady's hand. Pearl inlay, hard wood carvings and impeccable, surprising functionality symbolize Eglidesign, a luxurious, durable choice.

Limited edition

Solid wood | Karelian birch burl | Walnut burl | Inlays of black pearl | LED lightning | Marble (Marquina black) | Handmade aged mirror

Solid wood | Karelian birch burl | Walnut burl | Inlays of black pearl | LED lightning | Marble (Marquina black) | Handmade aged mirror