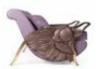

## ETERNITY

## Lounge armchair

H: 750 mm | W: 800 mm | D: 1000 mm H: 750 mm | W: 900 mm | D: 1100 mm

Word perfectly describes the feeling when you lounge into this handmade armchair. Even when you want to stay for your own or just relax with your fellas, drinking cognac and smoking cigar.

Isn't it what we all are dreaming about?

Limited edition

Solid wood | Polished brass | Latex | Natural Italian leather

Limited edition

Solid wood | Polished brass | Latex | Natural Italian leather