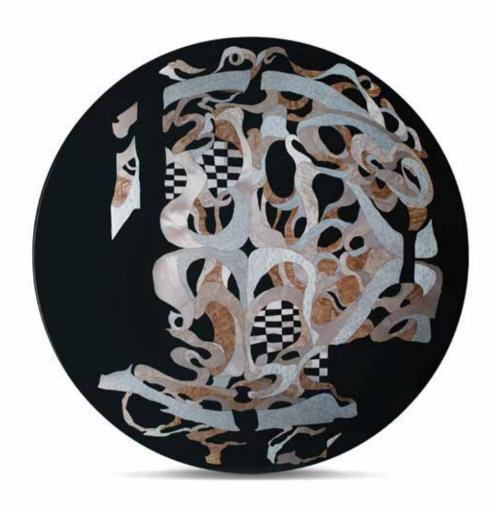

## DIVINE

#### Serving tray

Ø 460 mm x 45 mm

Her light and energy inspires the fatigued ones. She may be an outlander, but once you get closer, you imperceptibly start to worship her.

Cinited edition

Mixed techniques:

Inlays, painted by an Artist