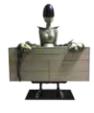

# GUARDIAN

#### Console

H: 2320 mm | W: 720 mm | D: 400 mm

Indefinable shapes creating a strong figure standing at the forefront. A controversial combination of shock and a sense of safety. The Guardian of the gates to the shelter.

Limited edition

Solid wood | Golden madrone veneer | Mirror | Piano finish

Limited edition

Solid wood | Golden madrone veneer | Mirror | Piano finish