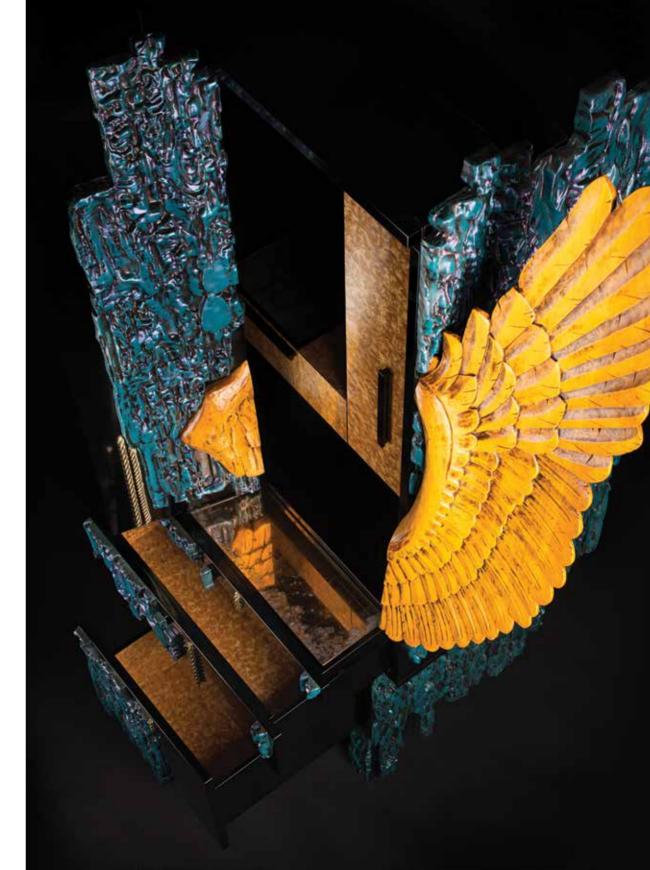

## MAN'S WING

#### Cabinet

H: 2050 mm | W: 960 mm | D: 480 mm

Coganc and cigars bar – Man's wing. Elegance, power and motion flight meets together in one handmade, exclusive, artistic wooden masterpiece for HIM. Only raw and high quality materials as exotical veneer – golden madrone, natural massive wood, handmade aged mirrors and polished brass are used to create this work of art for your home spaces.

Golden madrone veneer | Solid wood | Polished brass | Handmade aged mirror | LED lights

Colden madrone veneer | Solid wood | Polished brass |
Handmade aged mirror | LED lights