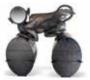

# SELFISH

## Lounge table

H: 600 mm | Ø: 620 mm | D: 650 mm

A woman with a mind of a snake. A mysterious figure wandering in the dark. Destined to survive by feeding on human emotions and feelings. Sucking the energy from its possessors and using it for its own good. Born sinner, stuck in this circle of selfishness.

Limited edition

Inlays of exotic veneer | Polished brass | Inlays of mother pearl | Linocut

Inlays of exotic veneer |
Polished brass | Inlays of mother pearl | Linocut