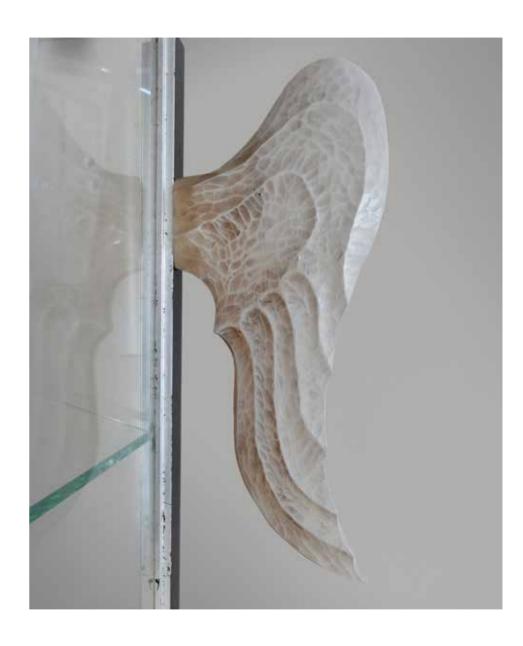

## MAN'S WING

#### Cabinet

H: 2050 mm | W: 960 mm | D: 480 mm

Coganc and cigars bar – Man's wing. Elegance, power and motion flight meets together in one handmade, exclusive, artistic wooden masterpiece for HIM. Only raw and high quality materials as exotical veneer – golden madrone, natural massive wood, handmade aged mirrors and polished brass are used to create this work of art for your home spaces.

Golden madrone veneer | Solid wood | Polished brass | Handmade aged mirror | LED lights

Colden madrone veneer | Solid wood | Polished brass |
Handmade aged mirror | LED lights