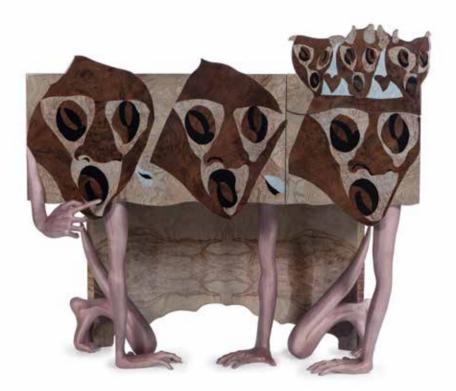

## THREE KINGS

### Side table

H: 1110 mm | W: 1270 mm | D: 620 mm

Throughout history, kings have been a symbol of force, authority, and leadership that unify nations. This unique, handcrafted piece carries deeply embedded historical meaning and symbolism which the owner of this remarkable piece of furniture is destined to realize personally. The details carved in the solid wood and perfectly depicted human limbs give a royal grandeur to any home's interior.

Solid wood | Infusion of ash burl and various exotical veneers | Piano finish

Cinited edition

Solid wood | Infusion of ash burl and various exotical veneers |

Piano finish