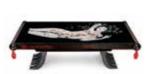

# SWING

#### Red wine bar

H: 2110 mm | W: 1150 mm | D: 510 mm

Our dreams reflected in woodcarvings and a sensation of grandeur embody this impressive, more than two-metre-high wine bar that will mesmerize you and your guests. Inspired by the Mediterranean character and warmth, you'll always find a cool glass of wine at the bar to refresh you as if it were a hand fan swinging in an elega nt lady's hand. Pearl inlay, hard wood carvings and impeccable, surprising functionality symbolize Eglidesign, a luxurious, durable choice.

Limited edition

Solid wood | Karelian birch burl | Walnut burl | Inlays of black pearl | LED lightning | Marble (Marquina black) | Handmade aged mirror

Solid wood | Karelian birch burl | Walnut burl | Inlays of black pearl | LED lightning | Marble (Marquina black) | Handmade aged mirror