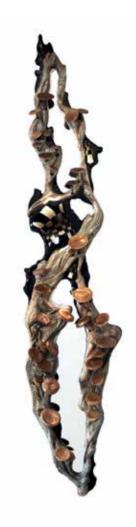

### ALGAE

#### Cabinet

H: 1460 mm | W: 540 mm | D: 460 mm

They are like water rippling in the sun, altering its colour constantly. A seaweed waving to the rhythm. Flowing water, which endlessly moves just to avoid becoming a swamp. It flows through the rocks, gently touching the grass, playing with the sun. This image reminds of childhood, it evokes the happiness, but at the same time warns that one cannot stay still. It was made solely from wood, engraved with bare hands. The shape took its time to reveal itself, while the unusual colour was selected to strengthen the impression. This creation also contains a flawless finishing and is inlaid with European walnut burl.

Limited edition

European walnut burl

European walnut burl Solid wood

Limited edition

European walnut buri |

Solid wood

Limited edition

European walnut burl |

Solid wood