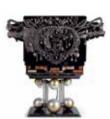

# WATCHER

#### Cabinet

H: 1620 mm | W: 1750 mm | D: 450 mm

The guardian of your home and all that you treasure. He sits on your threshold, listening and hearing you out. A fun creature born of ancient ancestors, with an allure of romance and a scent of nostalgia, full of mysterious stories and mythical beings. It stirs the imagination and makes us wonder what's really precious... Time goes by quickly, while the watcher feels your story, waiting to pass it on to future generations.

Solid wood carved details with special processing |
Ziricote | Mirror

Solid wood carved details with special processing |
Ziricote | Mirror

Solid wood carved details with special processing |
Ziricote | Mirror

Solid wood carved details with special processing | Ziricote | Mirror