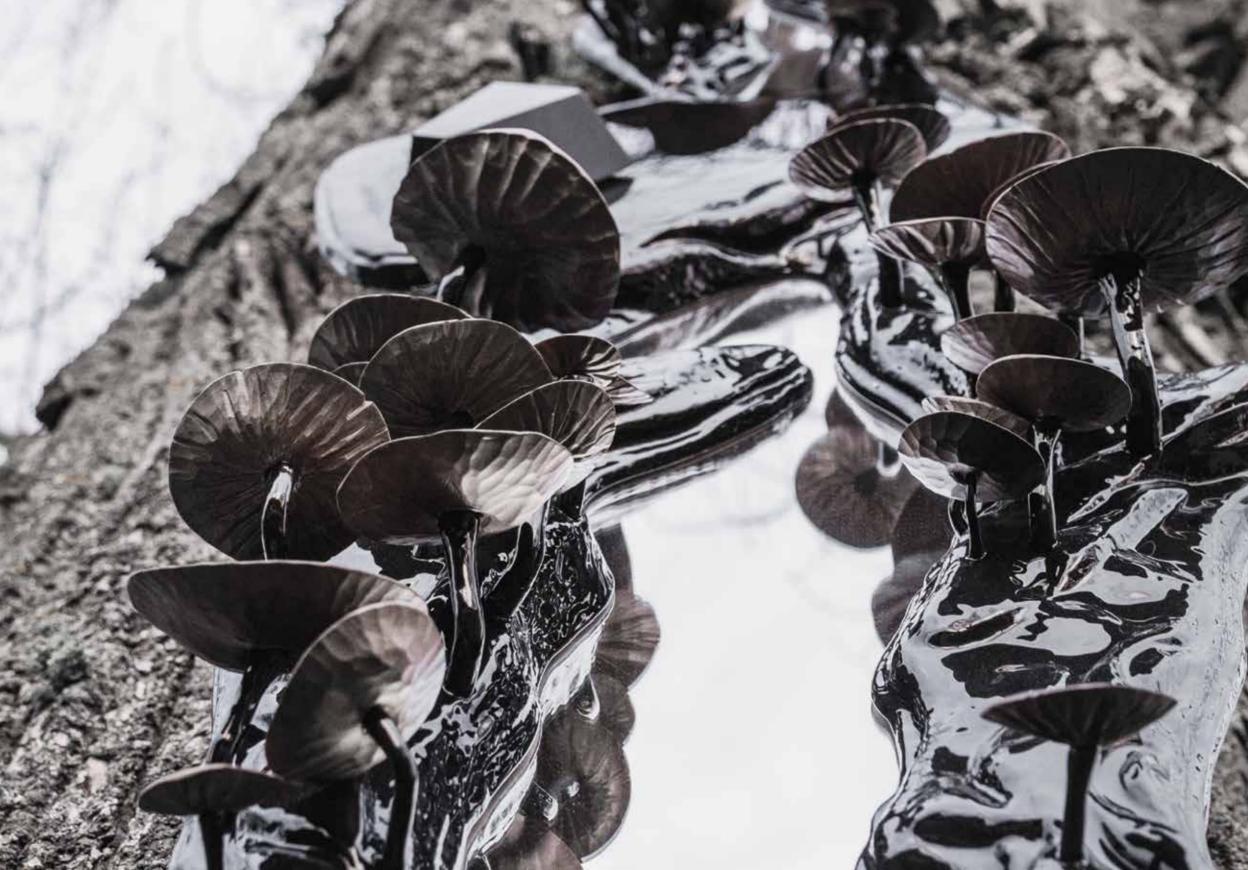

### ALGAE

#### Cabinet

H: 1460 mm | W: 540 mm | D: 460 mm

They are like water rippling in the sun, altering its colour constantly. A seaweed waving to the rhythm. Flowing water, which endlessly moves just to avoid becoming a swamp. It flows through the rocks, gently touching the grass, playing with the sun. This image reminds of childhood, it evokes the happiness, but at the same time warns that one cannot stay still. It was made solely from wood, engraved with bare hands. The shape took its time to reveal itself, while the unusual colour was selected to strengthen the impression. This creation also contains a flawless finishing and is inlaid with European walnut burl.

Limited edition

European walnut burl

European walnut burl Solid wood

Limited edition

European walnut buri |

Solid wood

Limited edition

European walnut burl |

Solid wood