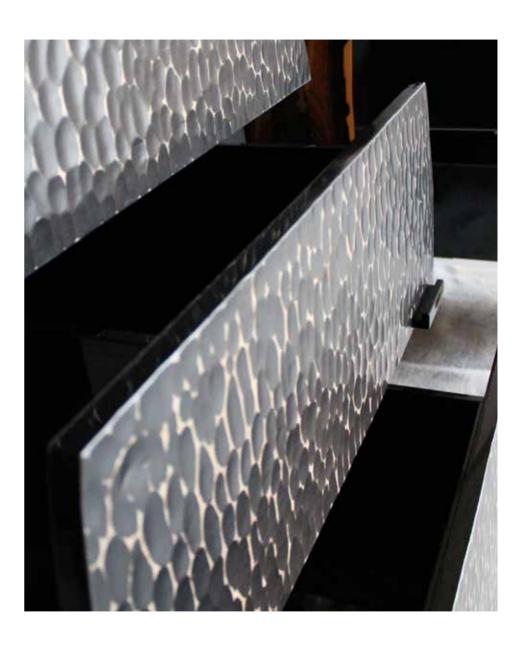

# WATCHER

#### Cabinet

H: 1620 mm | W: 1750 mm | D: 450 mm

The guardian of your home and all that you treasure. He sits on your threshold, listening and hearing you out. A fun creature born of ancient ancestors, with an allure of romance and a scent of nostalgia, full of mysterious stories and mythical beings. It stirs the imagination and makes us wonder what's really precious... Time goes by quickly, while the watcher feels your story, waiting to pass it on to future generations.

Solid wood carved details with special processing |
Ziricote | Mirror

Solid wood carved details with special processing |
Ziricote | Mirror

Solid wood carved details with special processing |
Ziricote | Mirror

Solid wood carved details with special processing | Ziricote | Mirror