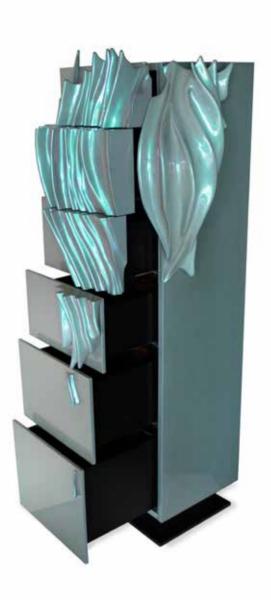

# WATCHER

#### Cabinet

H: 1620 mm | W: 1750 mm | D: 450 mm

The guardian of your home and all that you treasure. He sits on your threshold, listening and hearing you out. A fun creature born of ancient ancestors, with an allure of romance and a scent of nostalgia, full of mysterious stories and mythical beings. It stirs the imagination and makes us wonder what's really precious... Time goes by quickly, while the watcher feels your story, waiting to pass it on to future generations.

Solid wood carved details with special processing |
Ziricote | Mirror

Solid wood carved details with special processing |
Ziricote | Mirror

Solid wood carved details with special processing |
Ziricote | Mirror