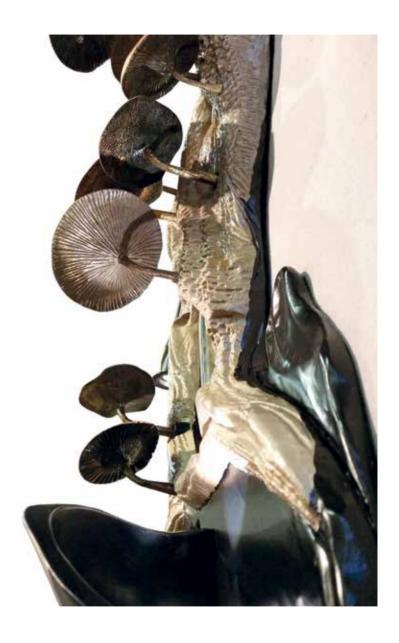

# WATCHER

#### Cabinet

H: 1620 mm | W: 1750 mm | D: 450 mm

The guardian of your home and all that you treasure. He sits on your threshold, listening and hearing you out. A fun creature born of ancient ancestors, with an allure of romance and a scent of nostalgia, full of mysterious stories and mythical beings. It stirs the imagination and makes us wonder what's really precious... Time goes by quickly, while the watcher feels your story, waiting to pass it on to future generations.

Solid wood carved details with special processing |
Ziricote | Mirror

Solid wood carved details with special processing |
Ziricote | Mirror

Solid wood carved details with special processing |
Ziricote | Mirror

Solid wood carved details with special processing | Ziricote | Mirror