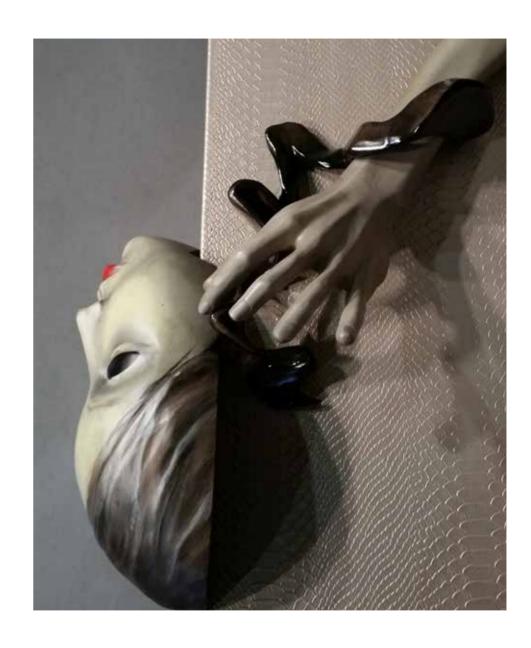

# SELFISH

## Lounge table

H: 600 mm | Ø: 620 mm | D: 650 mm

A woman with a mind of a snake. A mysterious figure wandering in the dark. Destined to survive by feeding on human emotions and feelings. Sucking the energy from its possessors and using it for its own good. Born sinner, stuck in this circle of selfishness.

Limited edition

Inlays of exotic veneer | Polished brass | Inlays of mother pearl | Linocut

Inlays of exotic veneer |
Polished brass | Inlays of mother pearl | Linocut