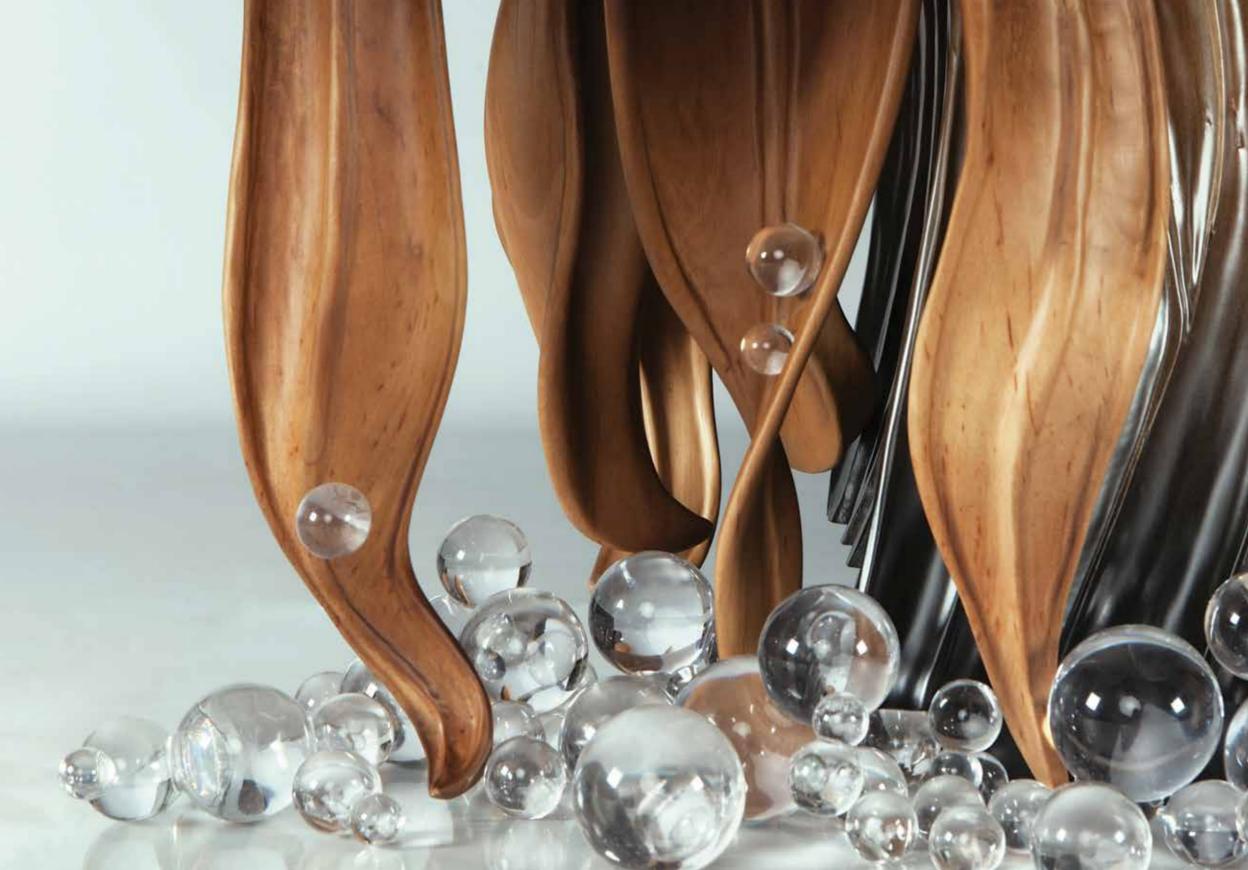

# SWING

#### Red wine bar

H: 2110 mm | W: 1150 mm | D: 510 mm

Our dreams reflected in woodcarvings and a sensation of grandeur embody this impressive, more than two-metre-high wine bar that will mesmerize you and your guests. Inspired by the Mediterranean character and warmth, you'll always find a cool glass of wine at the bar to refresh you as if it were a hand fan swinging in an elega nt lady's hand. Pearl inlay, hard wood carvings and impeccable, surprising functionality symbolize Eglidesign, a luxurious, durable choice.

Limited edition

Solid wood | Karelian birch burl | Walnut burl | Inlays of black pearl | LED lightning | Marble (Marquina black) | Handmade aged mirror

Solid wood | Karelian birch burl | Walnut burl | Inlays of black pearl | LED lightning | Marble (Marquina black) | Handmade aged mirror