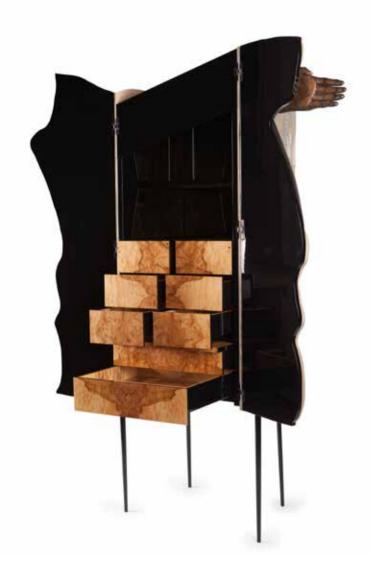

# WATCHER

#### Cabinet

H: 1620 mm | W: 1750 mm | D: 450 mm

The guardian of your home and all that you treasure. He sits on your threshold, listening and hearing you out. A fun creature born of ancient ancestors, with an allure of romance and a scent of nostalgia, full of mysterious stories and mythical beings. It stirs the imagination and makes us wonder what's really precious... Time goes by quickly, while the watcher feels your story, waiting to pass it on to future generations.

Solid wood carved details with special processing |
Ziricote | Mirror

Solid wood carved details with special processing |
Ziricote | Mirror

Solid wood carved details with special processing |
Ziricote | Mirror

Solid wood carved details with special processing | Ziricote | Mirror