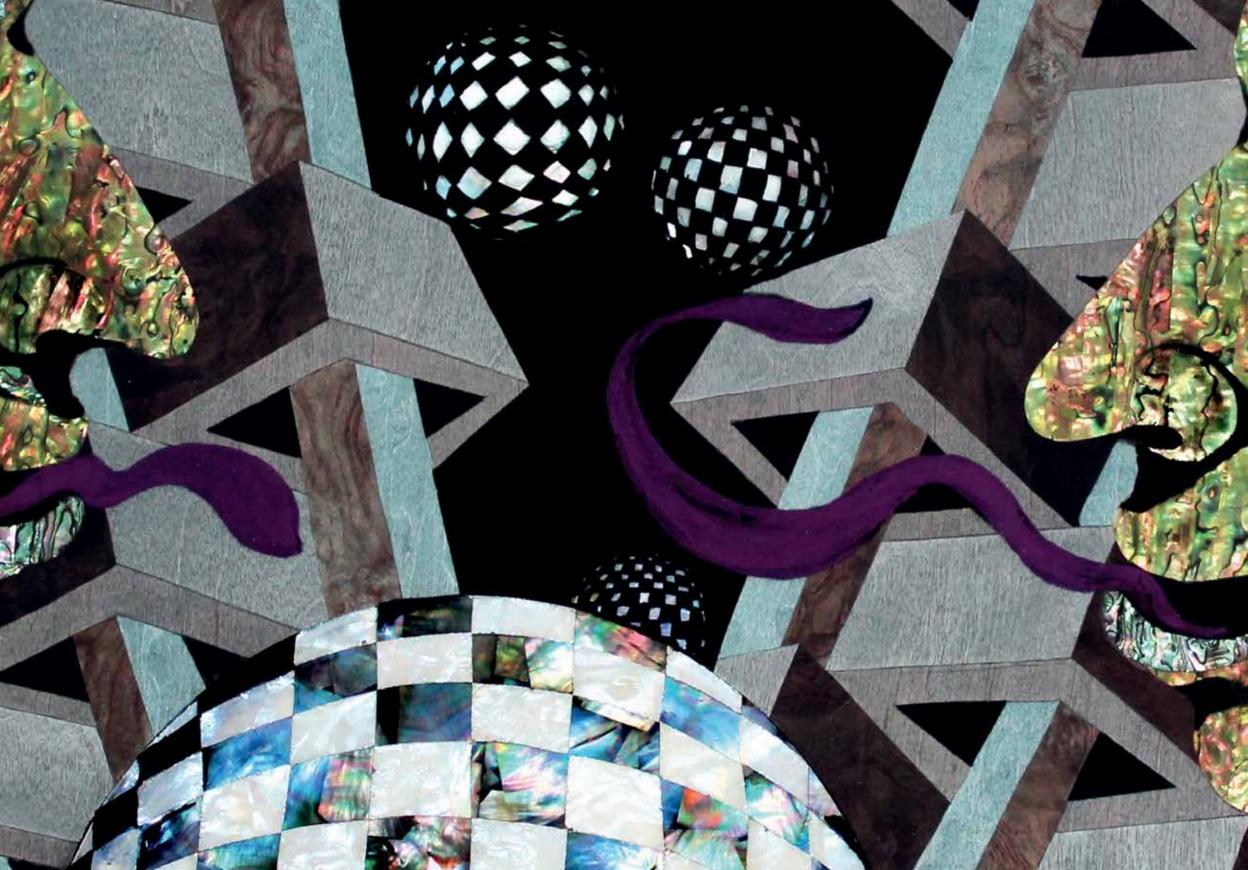

## NYOTAIMORI

### Dinning table

H: 780 mm | W: 1400 mm | L: 2820 mm

NYOTAIMORI is a real step forward for Eglidesign handmade collection pieces. It's hand carved details of the intricate marquetry of differient mother of pearl sheets created by an artist. Every detail is executed with precision and finally, unique table top finished with a high gloss varnish called this technology a piano finish. This extraordinary piece combines new design and art trends, but never forgetting the rich tradition of the past. NYOTAIMORI is the piece that makes you feel majesty and noblessity as well as delicacy and glamor.

Limited edition

Solid wood | Infusion of various exotical veneers | infusion of various mother of pearl sheets | Polished stainless steel | Piano finish

Limited edition

Solid wood | Infusion of various exotical veneers | infusion of various mother of pearl sheets | Polished stainless steel | Piano finish