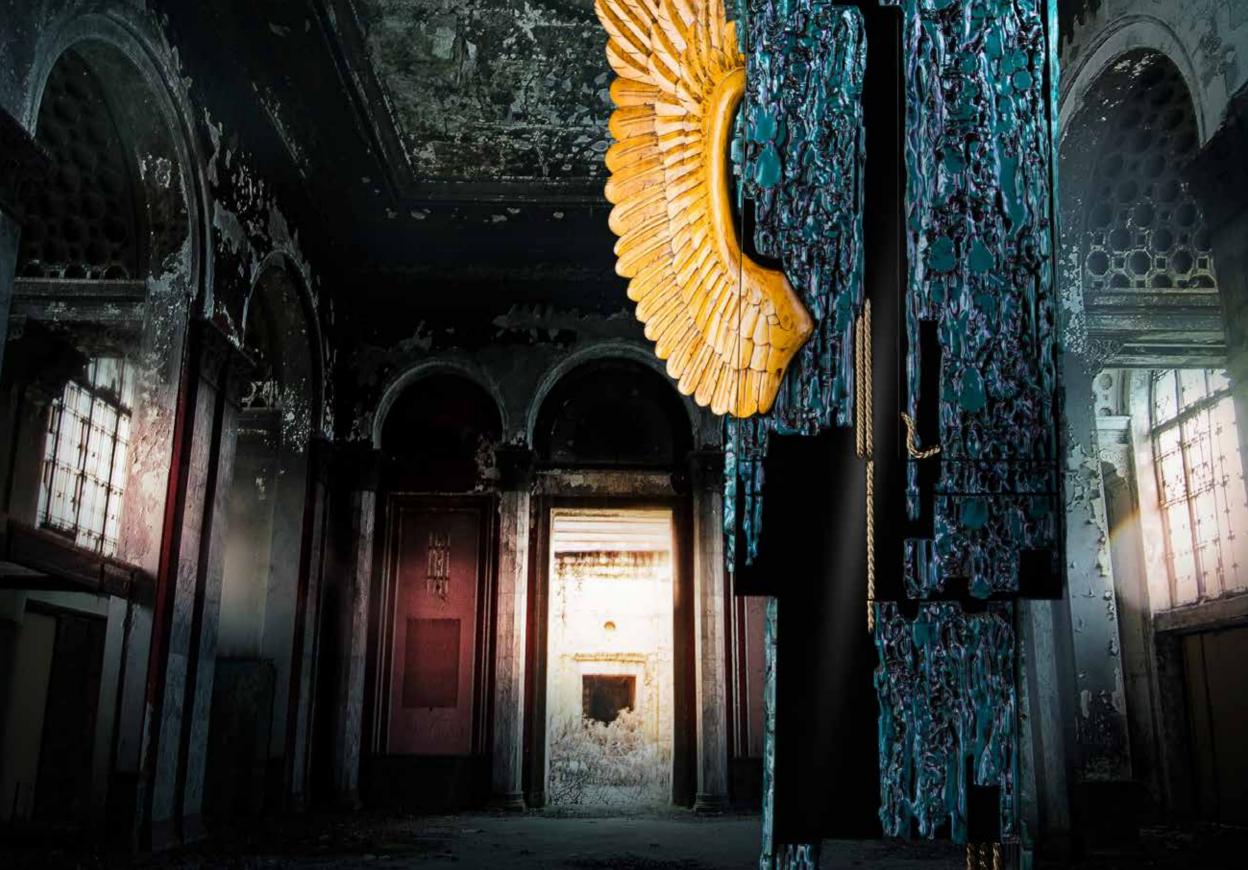

## MAN'S WING

#### Cabinet

H: 2050 mm | W: 960 mm | D: 480 mm

Coganc and cigars bar – Man's wing. Elegance, power and motion flight meets together in one handmade, exclusive, artistic wooden masterpiece for HIM. Only raw and high quality materials as exotical veneer – golden madrone, natural massive wood, handmade aged mirrors and polished brass are used to create this work of art for your home spaces.

Golden madrone veneer | Solid wood | Polished brass | Handmade aged mirror | LED lights

Colden madrone veneer | Solid wood | Polished brass |
Handmade aged mirror | LED lights