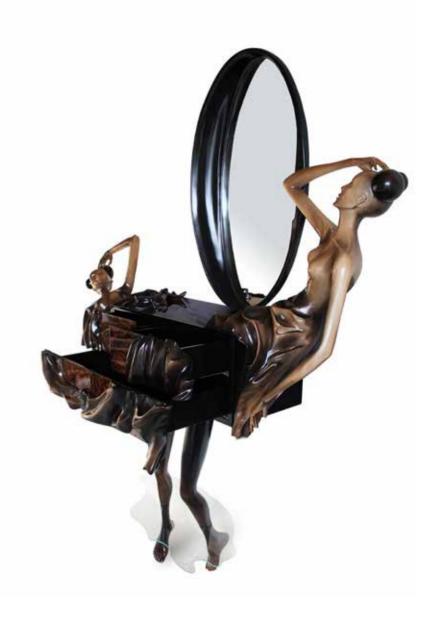

# MIMOSA

### Women's desk

H: 2020 mm | W: 1030 mm | D: 650 mm

Make up desk – Mimosa. Modern, sensive and stunning, just like she is. Hand made masterpiece, will keep your wildest secrets as well as remain closest friend before an extraordinary evening.

Limited edition

Solid wood | Polished brass | Golden madrone veneer | Marble (Azul Macauba)

Solid wood | Polished brass |
Golden madrone veneer | Marble (Azul Macauba)

Solid wood | Polished brass |
Golden madrone veneer | Marble (Azul Macauba)