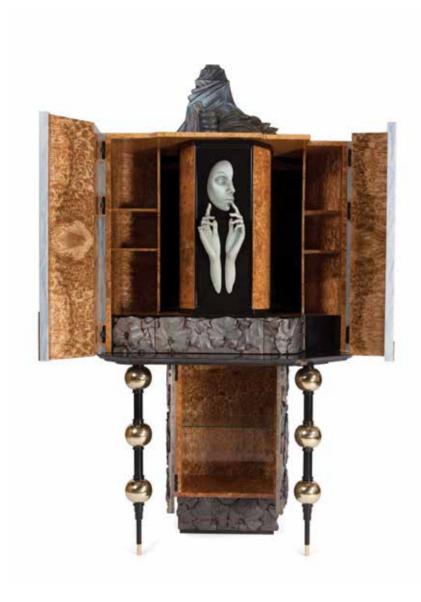

# WATCHER

#### Cabinet

H: 1620 mm | W: 1750 mm | D: 450 mm

The guardian of your home and all that you treasure. He sits on your threshold, listening and hearing you out. A fun creature born of ancient ancestors, with an allure of romance and a scent of nostalgia, full of mysterious stories and mythical beings. It stirs the imagination and makes us wonder what's really precious... Time goes by quickly, while the watcher feels your story, waiting to pass it on to future generations.

Solid wood carved details with special processing |
Ziricote | Mirror

Solid wood carved details with special processing |
Ziricote | Mirror

Solid wood carved details with special processing |
Ziricote | Mirror

Solid wood carved details with special processing | Ziricote | Mirror