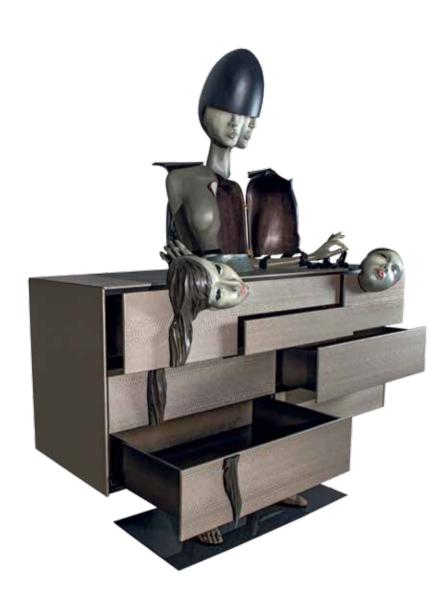

# WATCHER

#### Cabinet

H: 1620 mm | W: 1750 mm | D: 450 mm

The guardian of your home and all that you treasure. He sits on your threshold, listening and hearing you out. A fun creature born of ancient ancestors, with an allure of romance and a scent of nostalgia, full of mysterious stories and mythical beings. It stirs the imagination and makes us wonder what's really precious... Time goes by quickly, while the watcher feels your story, waiting to pass it on to future generations.

Solid wood carved details with special processing |
Ziricote | Mirror

Solid wood carved details with special processing |
Ziricote | Mirror

Solid wood carved details with special processing |
Ziricote | Mirror

Solid wood carved details with special processing | Ziricote | Mirror