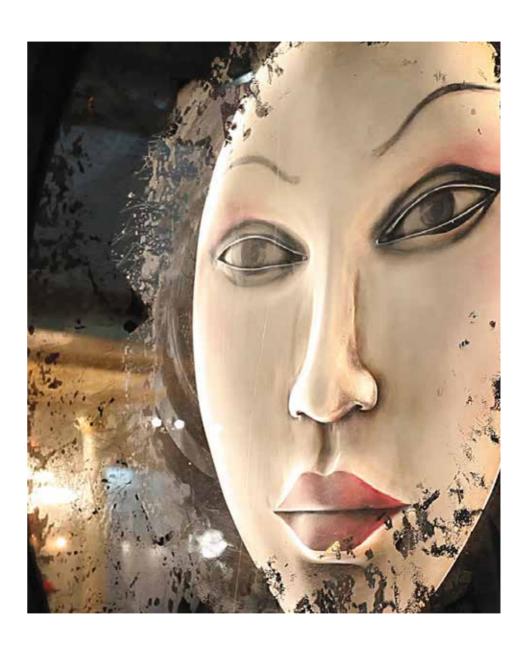

# HYPNOSIS

#### Mirror

Ø: 1300 mm

The mirror has always been the object for displaying beauty. It reflects a woman's secret desires and thoughts. In this limited-edition collectable object, we present every woman's most expressive feature. The carefully crafted details and the face framed by the mirror will unleash your imagination to let the wide spectrum of your beauty shine through. This is not just a mirror. It's a springboard to your dreams right there on your wall.

Solid wood | Handmade aged mirror | LED lights |
Painted face | Polished brass | Piano finish

Solid wood | Handmade aged mirror | LED lights |
Painted face | Polished brass | Piano finish