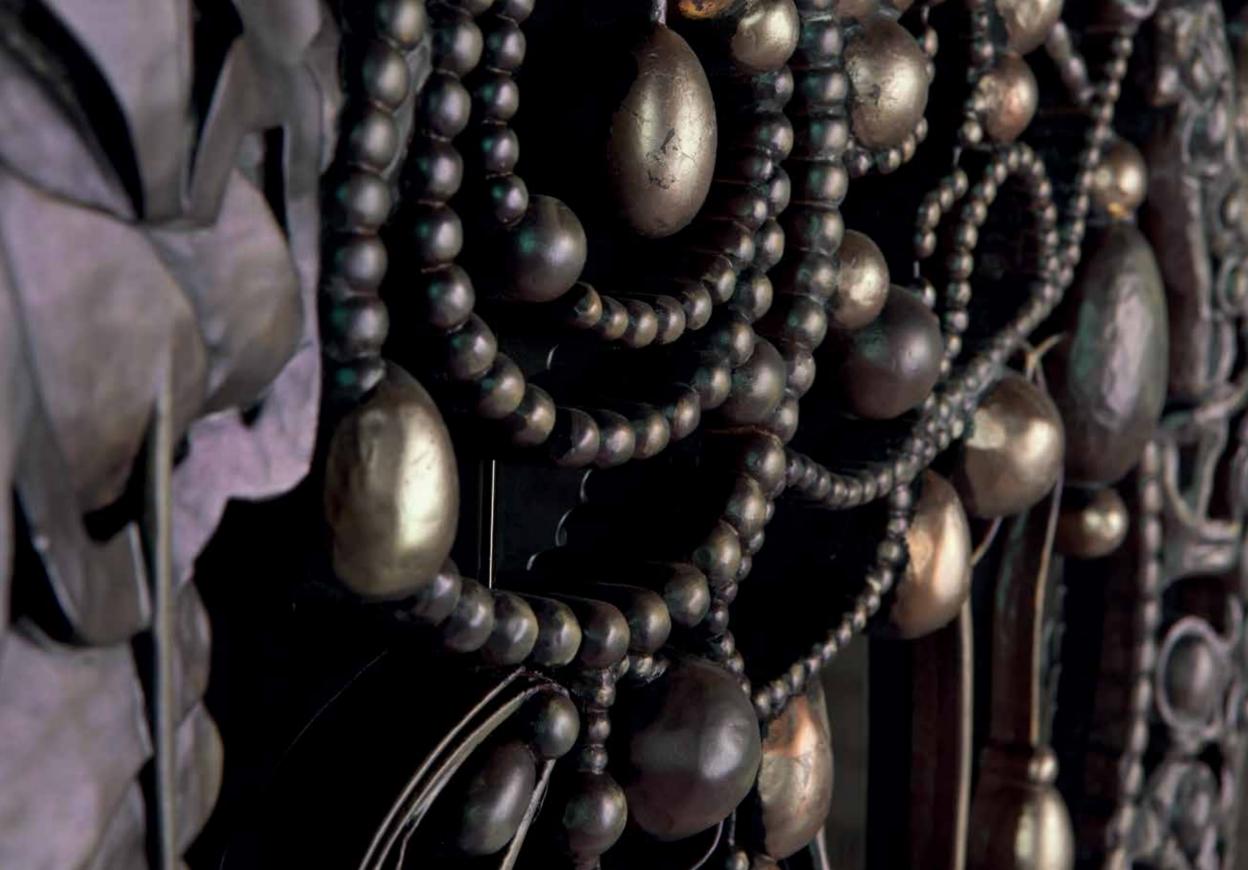

# NECKLACE

## Cognac bar

H: 1720 mm | W: 1670 mm | D: 590 mm

Handmade, limited edition whiskey and cognac bar. Every details are carved with the lots of patience only from natural wood. It will populate the modern fashion to your home interior in the way, that would become best conceivable solution.

Limited edition

Walnut burl | Solid wood | Marble (Marquina black) | Handmade aged mirror | LED lights

Limited edition